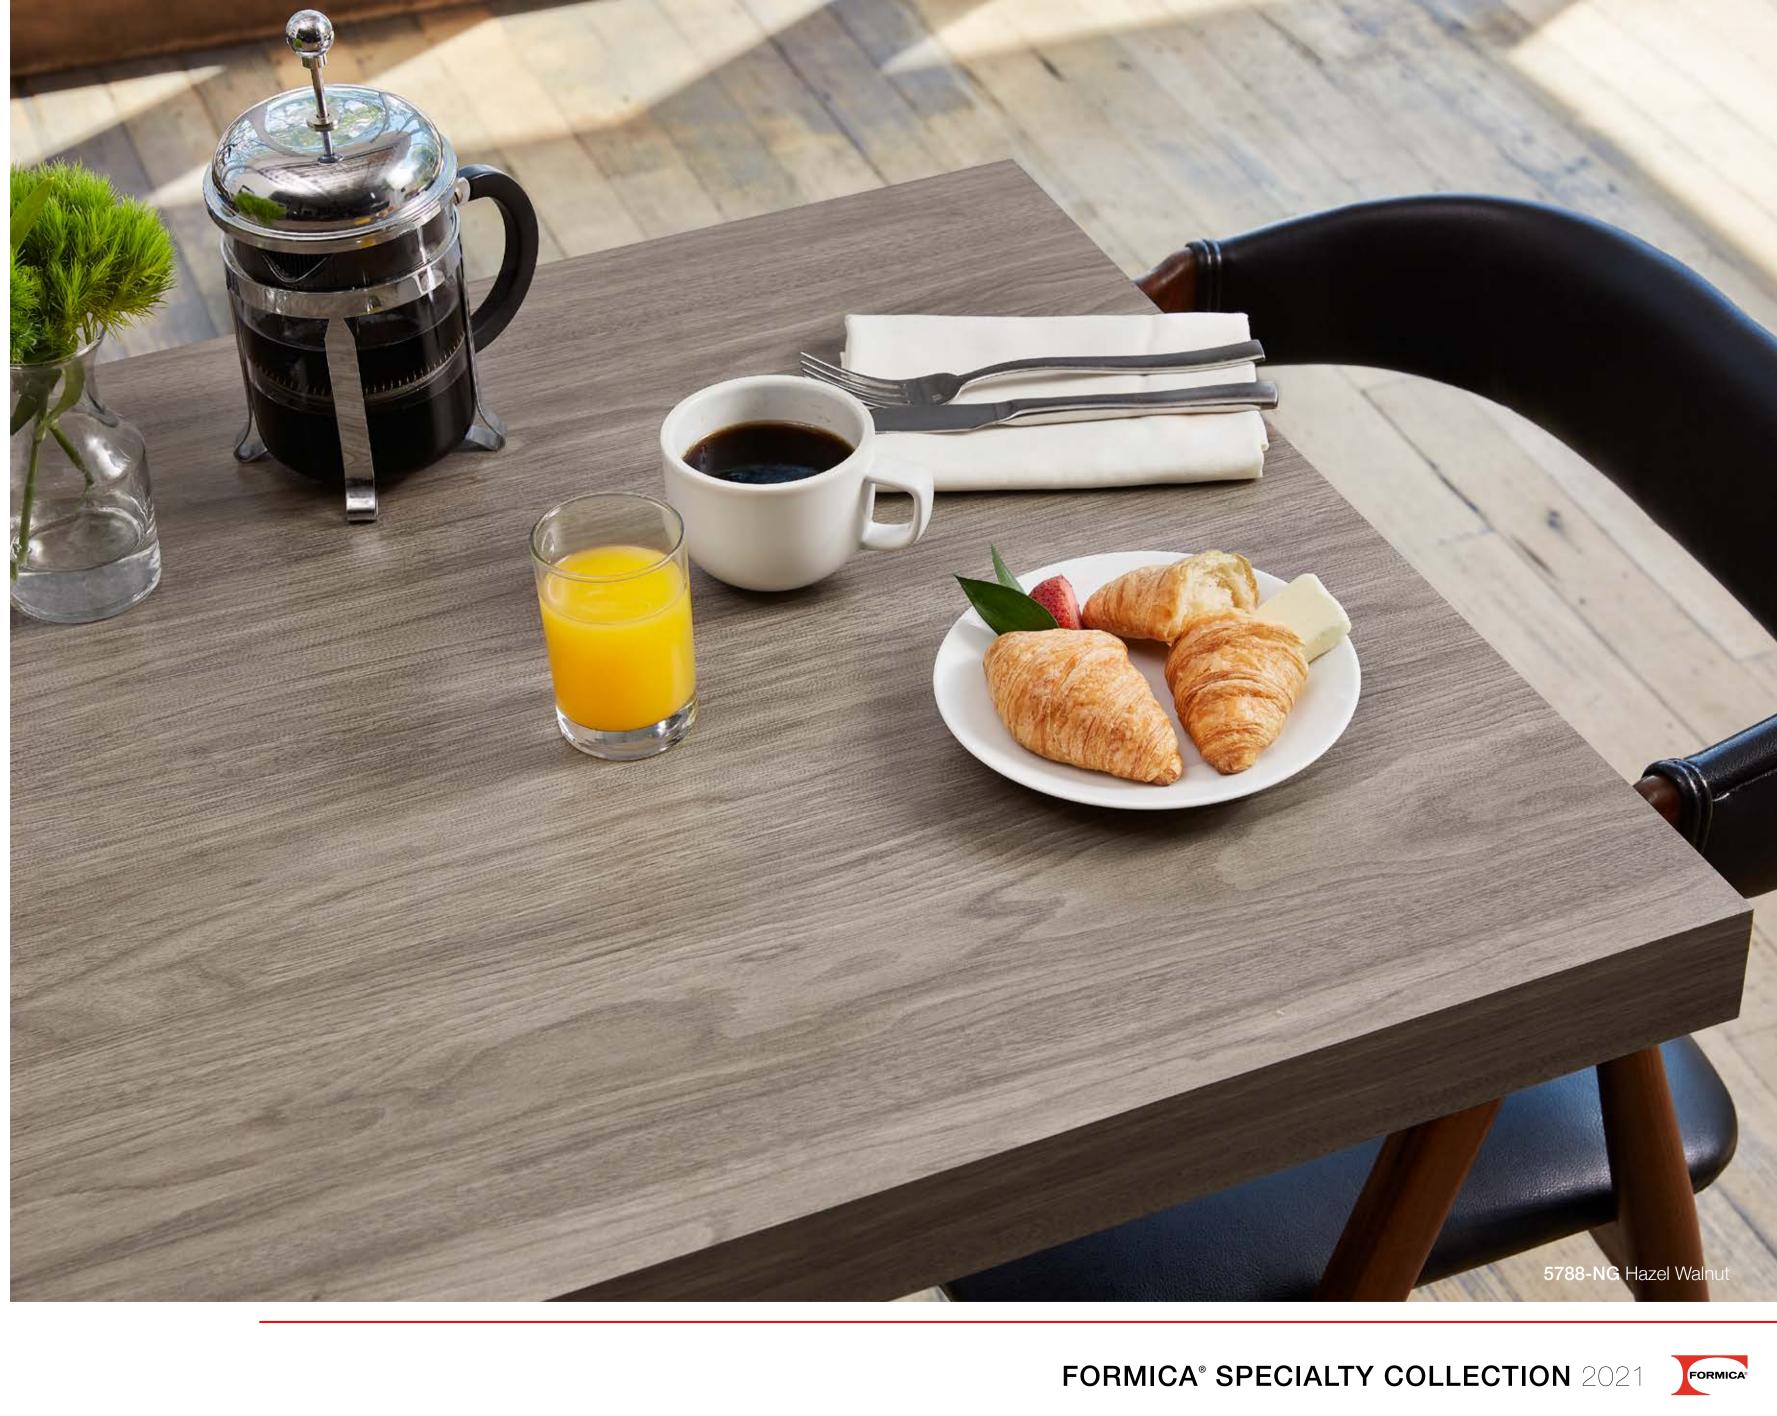

## FORMICA<sup>®</sup> LAMINATE Woodgrains Collection

THE FORMICA® LAMINATE WOODGRAINS INTRODUCTION OFFERS 16 HIGHLY USABLE WOOD DESIGNS.

THE INTRODUCTION INCLUDES NEUTRAL TONES IN WHITE, LIGHT, NATURAL, WARM GRAY AND TRUE BROWN STAINS, AS WELL AS OPTIONS IN ASH, ELM, OAK AND WALNUT. 5793 Buff Elm

## **FORMICA® LAMINATE** Woodgrains Collection

THE FORMICA® LAMINATE WOODGRAINS INTRODUCTION OFFERS 16 HIGHLY USABLE WOOD DESIGNS.

THE INTRODUCTION INCLUDES NEUTRAL TONES IN WHITE, LIGHT, NATURAL, WARM GRAY AND TRUE BROWN STAINS, AS WELL AS OPTIONS IN ASH, ELM, OAK AND WALNUT.