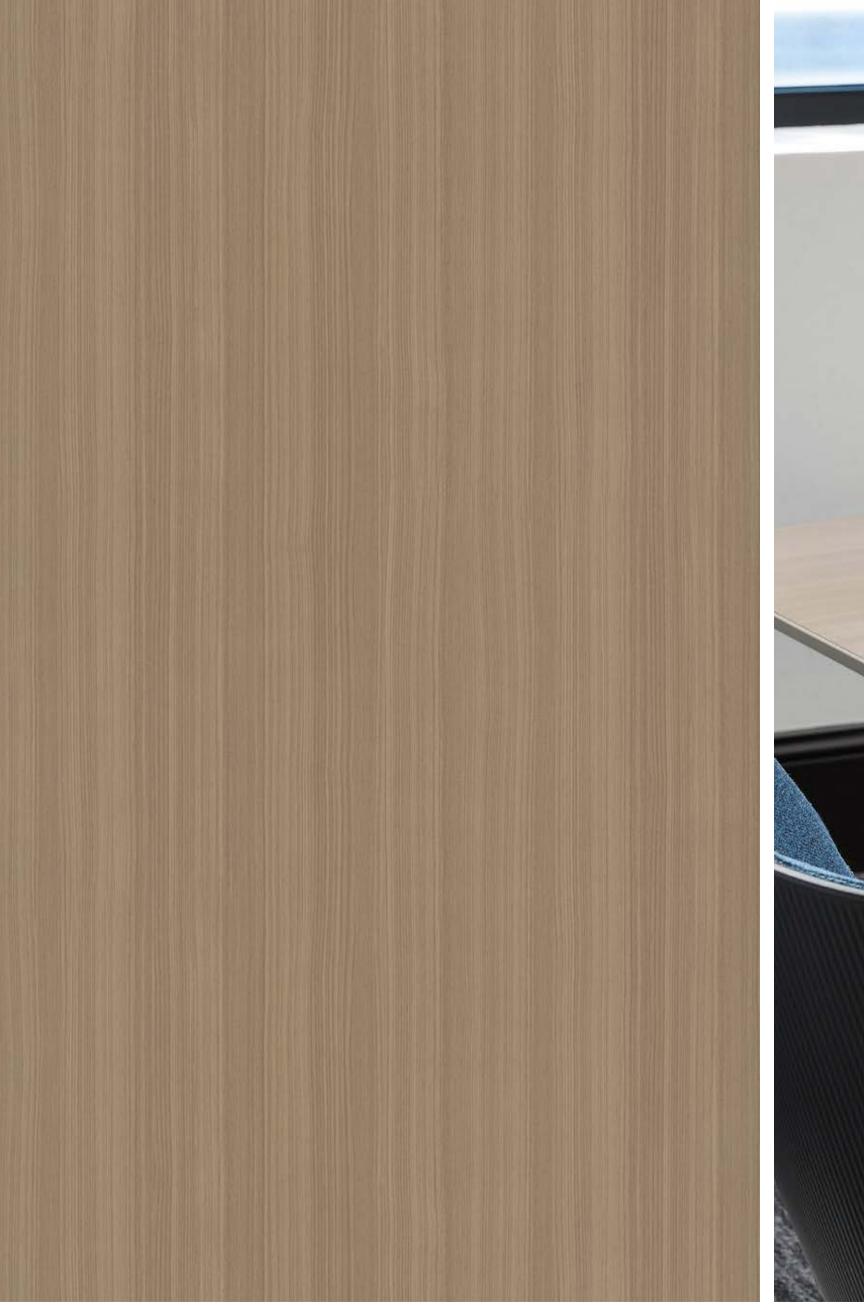

## FORMICA<sup>®</sup> LAMINATE Woodgrains Collection

THE FORMICA® LAMINATE WOODGRAINS INTRODUCTION OFFERS 16 HIGHLY USABLE WOOD DESIGNS.

THE INTRODUCTION INCLUDES NEUTRAL TONES IN WHITE, LIGHT, NATURAL, WARM GRAY AND TRUE BROWN STAINS, AS WELL AS OPTIONS IN ASH, ELM, OAK AND WALNUT. 5793 Buff Elm

## **FORMICA® LAMINATE** Woodgrains Collection

THE FORMICA® LAMINATE WOODGRAINS INTRODUCTION OFFERS 16 HIGHLY USABLE WOOD DESIGNS.

THE INTRODUCTION INCLUDES NEUTRAL TONES IN WHITE, LIGHT, NATURAL, WARM GRAY AND TRUE BROWN STAINS, AS WELL AS OPTIONS IN ASH, ELM, OAK AND WALNUT.