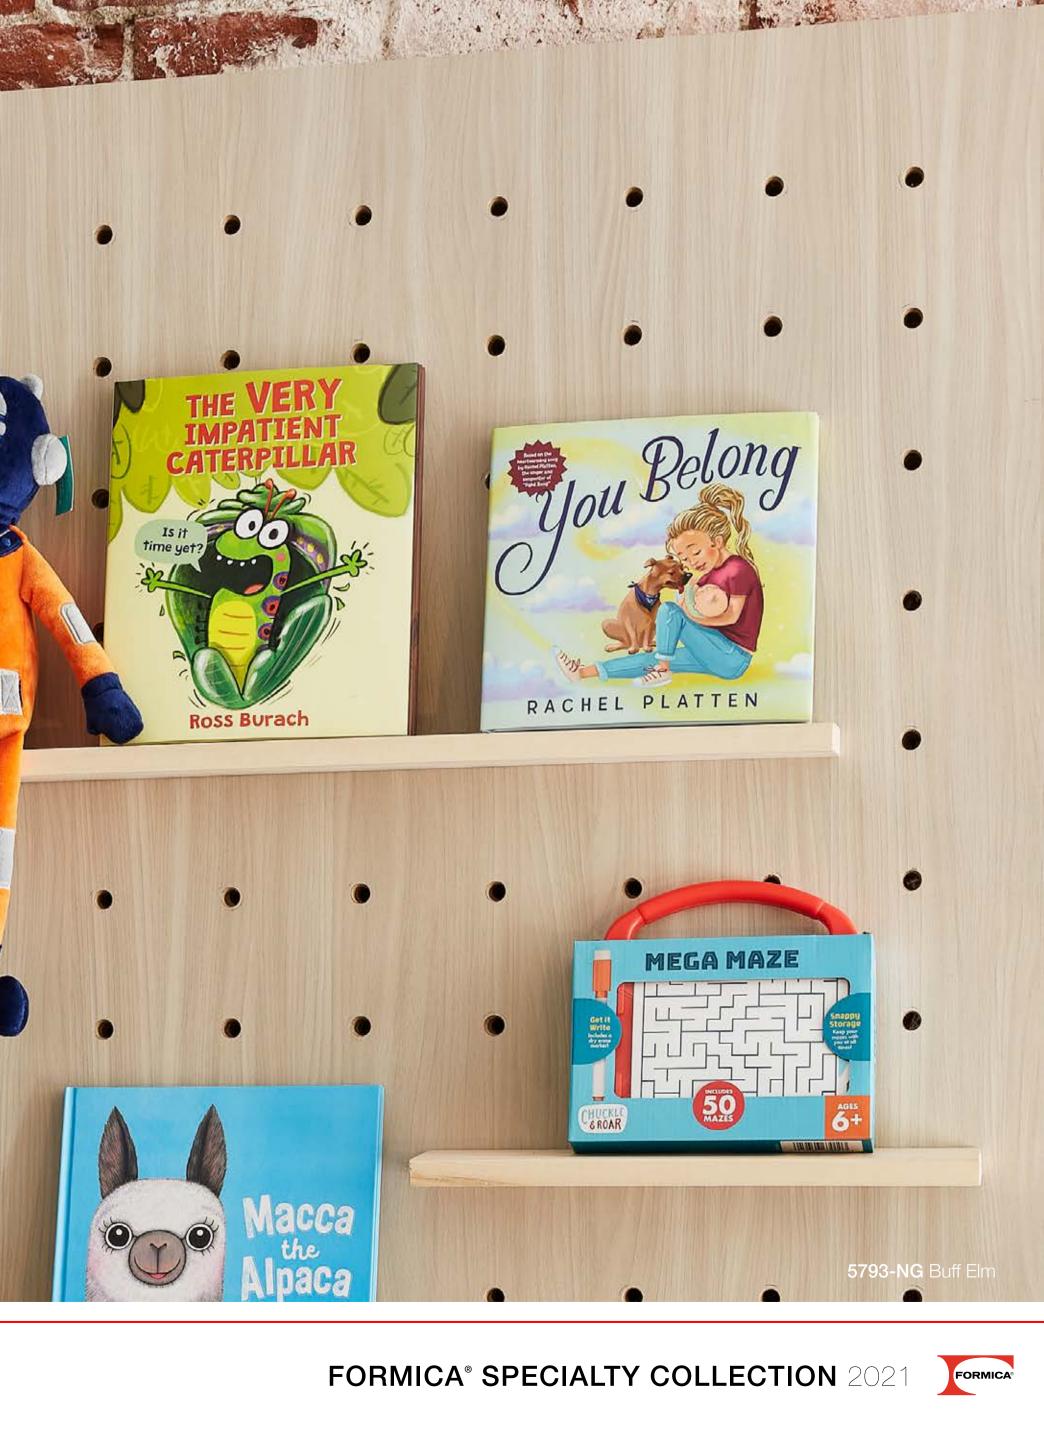

## FORMICA<sup>®</sup> LAMINATE Woodgrains Collection

THE FORMICA® LAMINATE WOODGRAINS INTRODUCTION OFFERS 16 HIGHLY USABLE WOOD DESIGNS.

THE INTRODUCTION INCLUDES NEUTRAL TONES IN WHITE, LIGHT, NATURAL, WARM GRAY AND TRUE BROWN STAINS, AS WELL AS OPTIONS IN ASH, ELM, OAK AND WALNUT. 5793 Buff Elm

#### ELM SERIES

ELM WOOD IS VALUED FOR ITS INTERLOCKING GRAIN. THIS SPECIES IS RARE IN REAL WOOD, BUT INSPIRATIONAL IN LAMINATE. THE SMOOTH GRAINING IS SUBTLE YET USABLE.

5795 Camel Elm

## **FORMICA® LAMINATE** Woodgrains Collection

THE FORMICA® LAMINATE WOODGRAINS INTRODUCTION OFFERS 16 HIGHLY USABLE WOOD DESIGNS.

THE INTRODUCTION INCLUDES NEUTRAL TONES IN WHITE, LIGHT, NATURAL, WARM GRAY AND TRUE BROWN STAINS, AS WELL AS OPTIONS IN ASH, ELM, OAK AND WALNUT.