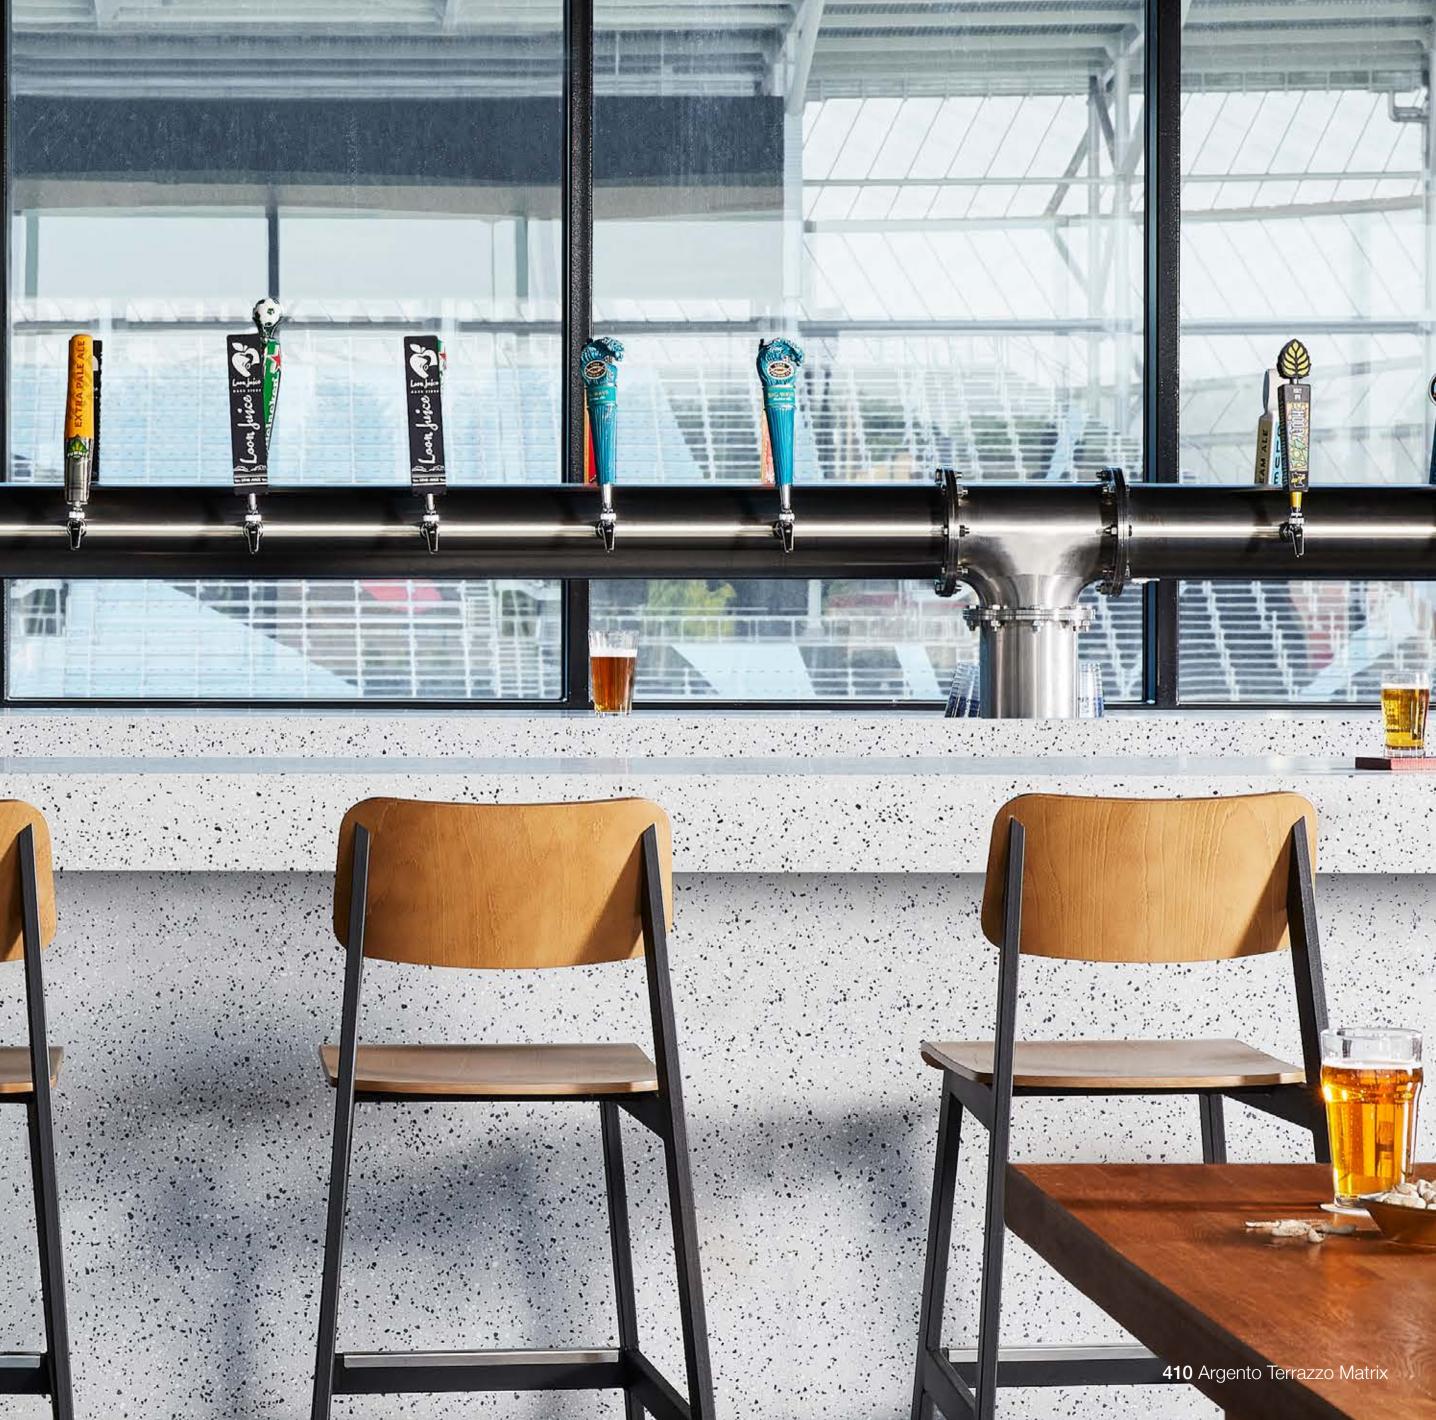

# SOLID SURFACE by FORMICA GROUP

in the

1.1.1

**412** Dalmata Terrazzo Matrix **410** Argento Terrazzo Matrix

411 Grafite Terrazzo Matrix

#### TERRAZZO MATRIX SERIES

THE NEW TERRAZZO MATRIX SERIES COMBINES GRAPHIC TERRAZZO PATTERNING IN NATURAL AND GRAYSCALE MONOCHROMATICS, GIVING THESE PATTERNS A MODERN AND MINIMALISTIC LOOK.