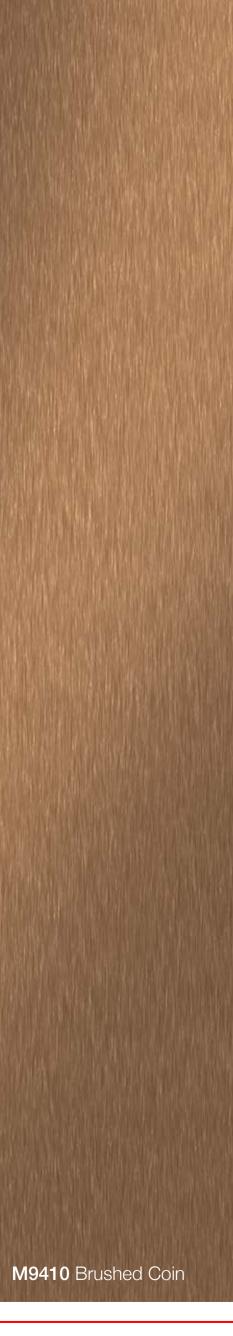

# DECOMETAL® ANNAE

M9410 Brushed Coin

M9426 Polished Copper

M9425 Polished Smoke

M9427 Champagne Stainless M9428 Copper Stainless

M5392 Copper Veil

VEIL JOINS EXISTING GRAPHITE VEIL.

VEIL SERIES

#### **BRUSHED SERIES**

BRUSHED SURFACES ARE THE MOST UTILIZED METAL TEXTURE. THE NEW COLORS MODERNIZE THE BRUSHED PALETTE WITH DARK WARM COPPER AND BRASS TONES.

AS REFLECTIVE SURFACES MOVE FROM BASIC TO TREND, THE POLISHED SERIES GROWS BEYOND CLASSIC COOL TONED ALUMINUM TO ADD WARMTH AND SOPHISTICATION TO THE PALETTE.