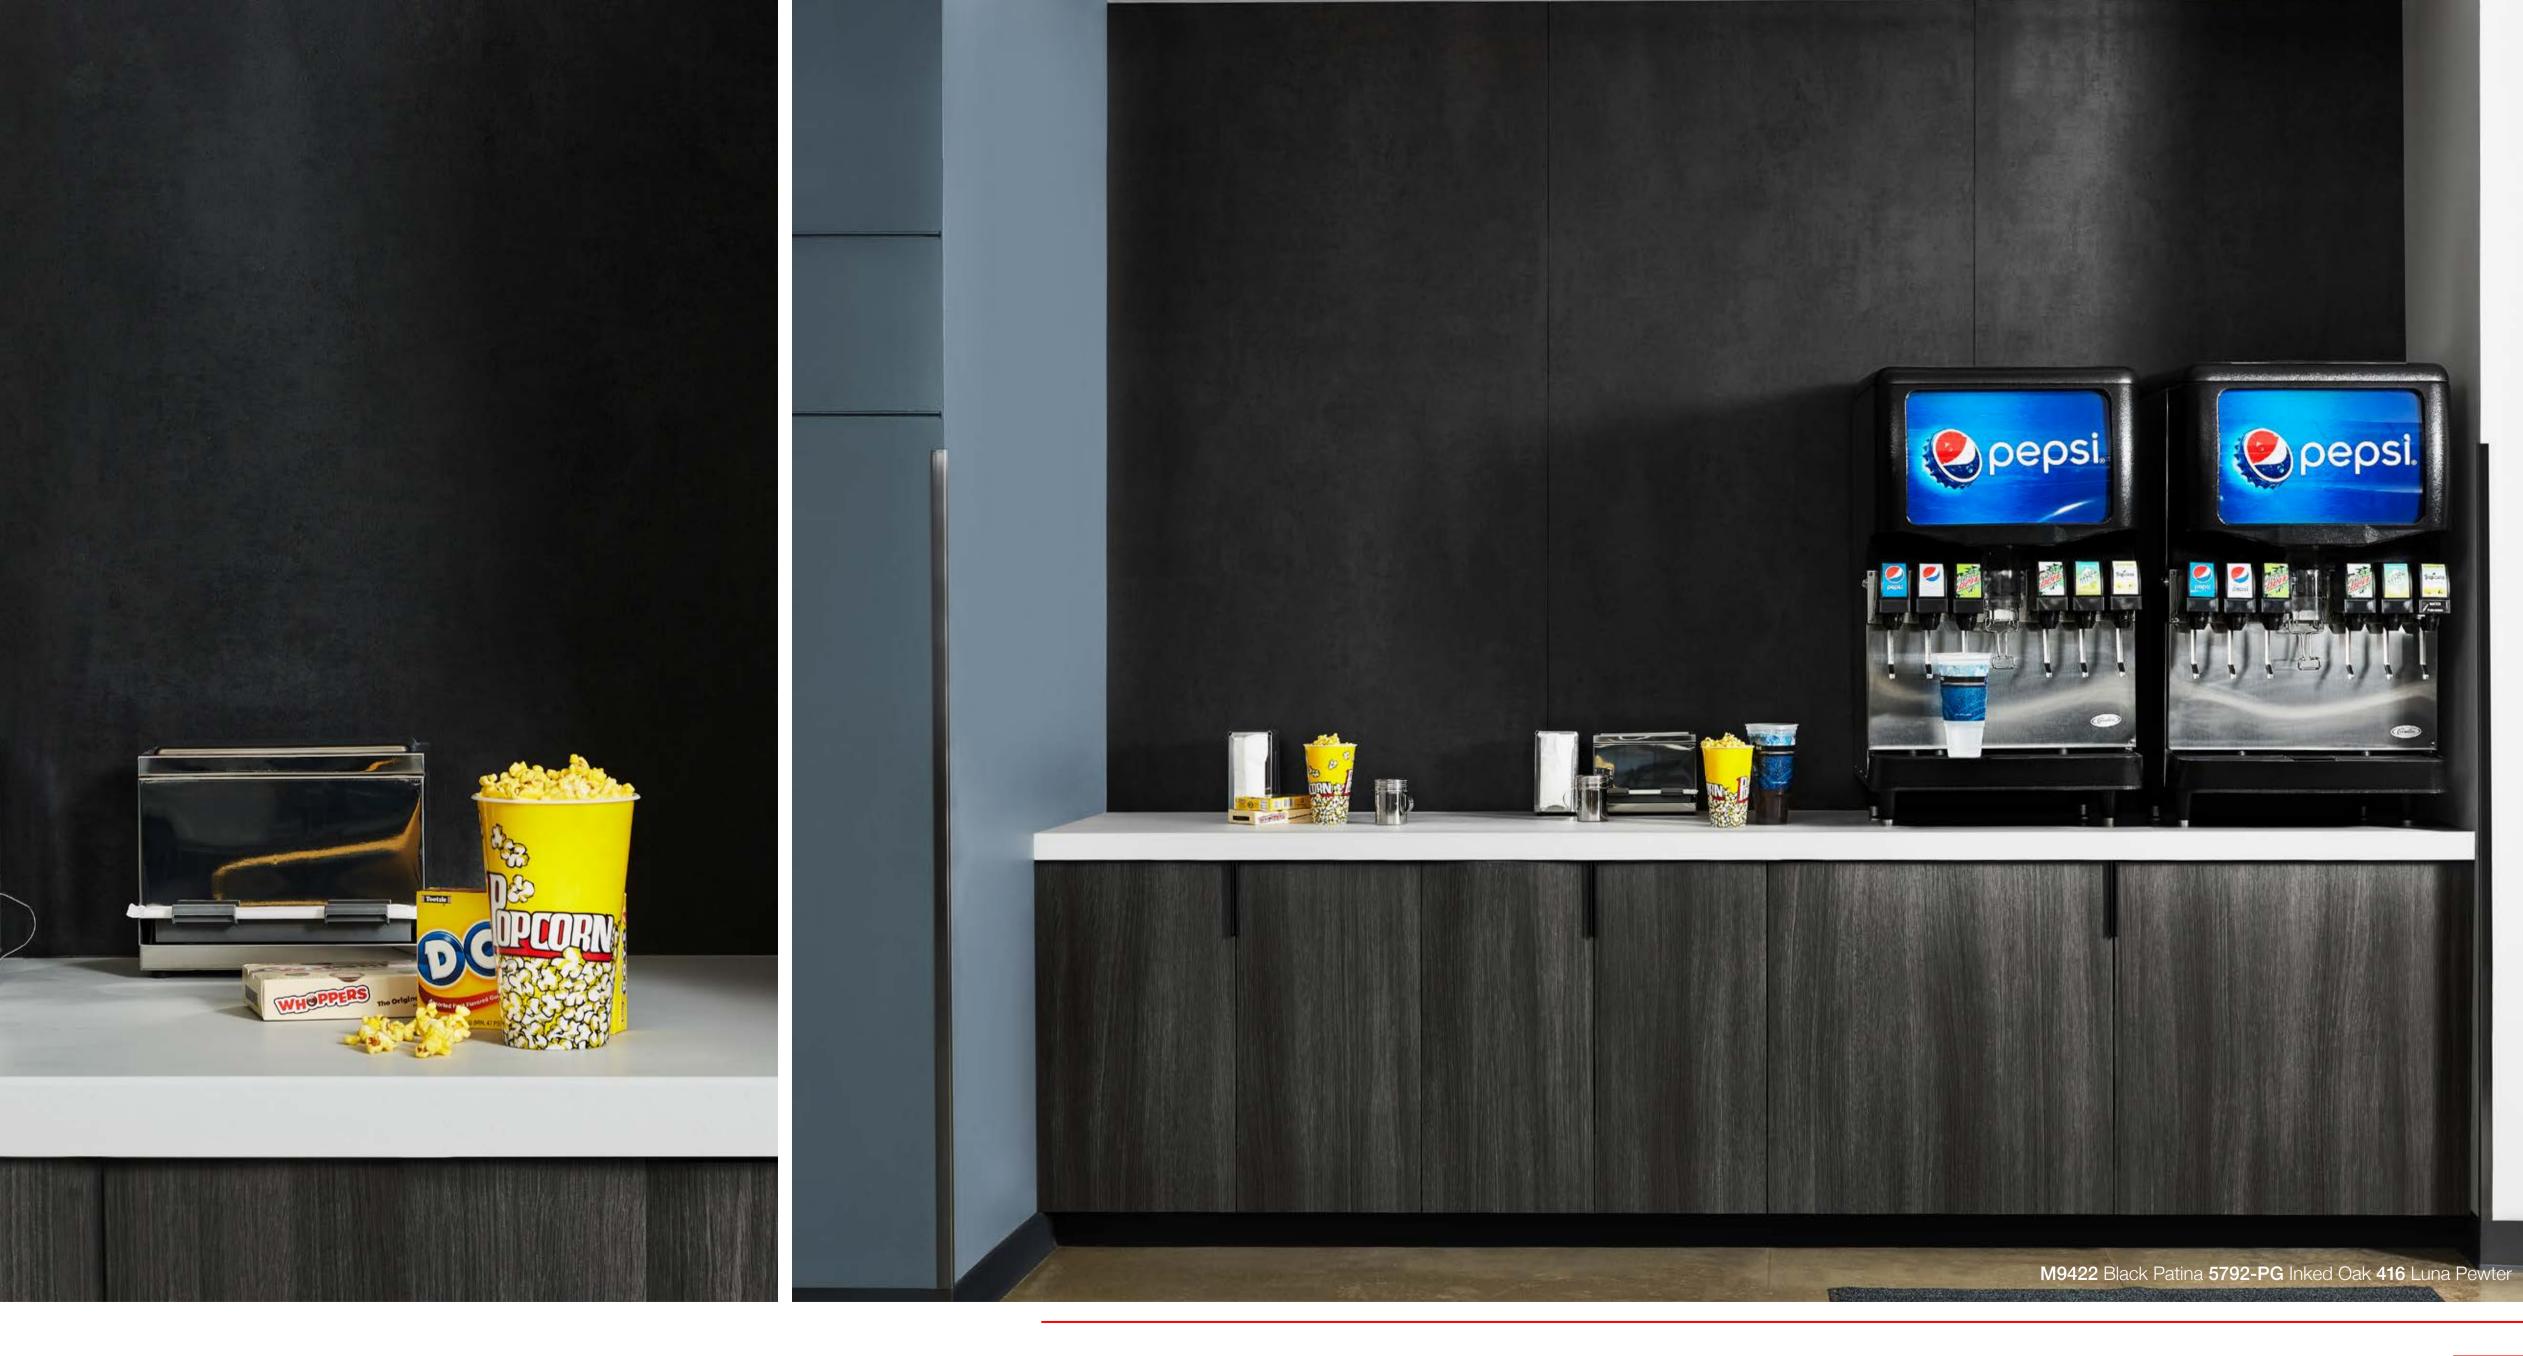

#### MODERN OAK SERIES

STRONG AND IDEAL FOR FURNITURE. OAK WOOD HAS WIDE COLOR VARIATIONS DEPENDING ON THE SPECIFIC SPECIES. AN ELEGANT STRAIGHT GRAIN, THE MODERN OAK SERIES OFFERS AN EASY TO MAINTAIN TREND GRAY AND BLACK FOR INTERIORS.

#### CASUAL AND UNIQUE WOODS

UNIQUE FINISHING TECHNIQUES AND A NEW SPECIES INSPIRE THESE PATTERNS, BOTH FEATURING A DARK BROWN STAINED LOOK WITH RANDOM-MATCH LAYOUTS AND CATHEDRALS.

FAMED FOR ITS DURABILITY, SMOOTH SATINY GRAIN AND BEAUTIFUL RED COLOR, CHERRY IS EXCELLENT FOR FURNITURE AND ARCHITECTURAL DOORS. WITH A SOFT FLOWING, STRAIGHT GRAIN LAYOUT, THE CHERRY SERIES IS COLORED IN TRUE-BROWNS.