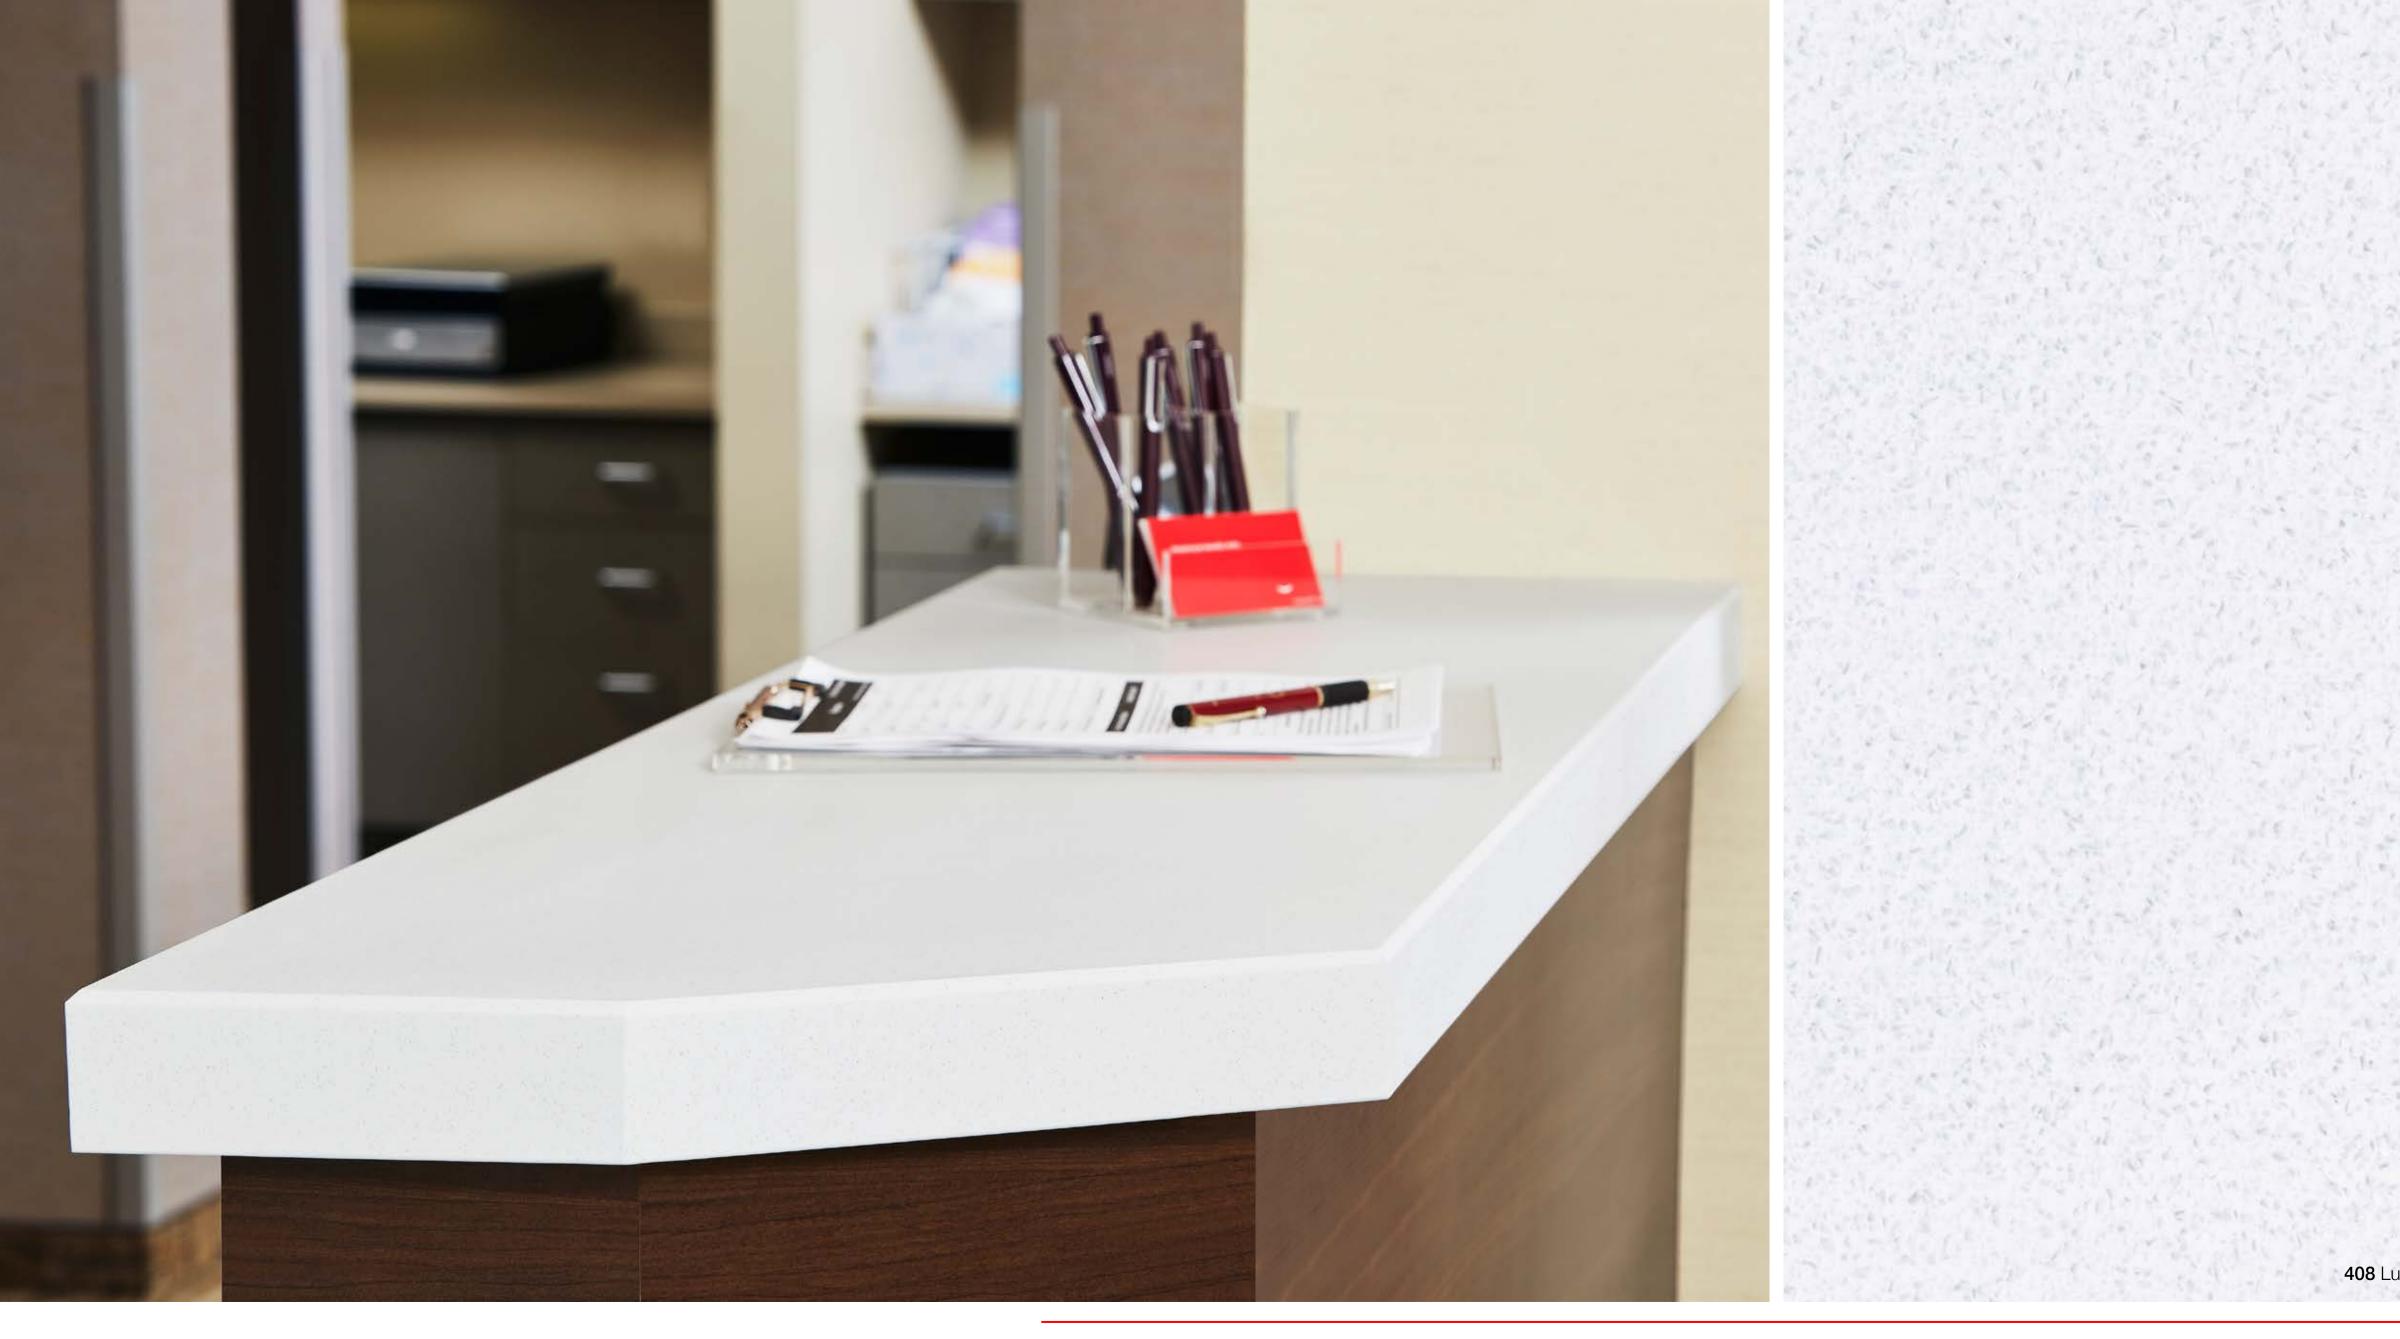

#### TUMBLED GLASS

GRAY-BLUE AND BROWN PARTICULATES ARE INSPIRED BY TUMBLED GLASS WORN SMOOTH BY WAVES OF WATER. THE PARTICULATES ARE HAZY WITHOUT DEFINED EDGES, GIVING THIS PATTERN A TRANSLUCENT FEEL

408 Luna Brite White