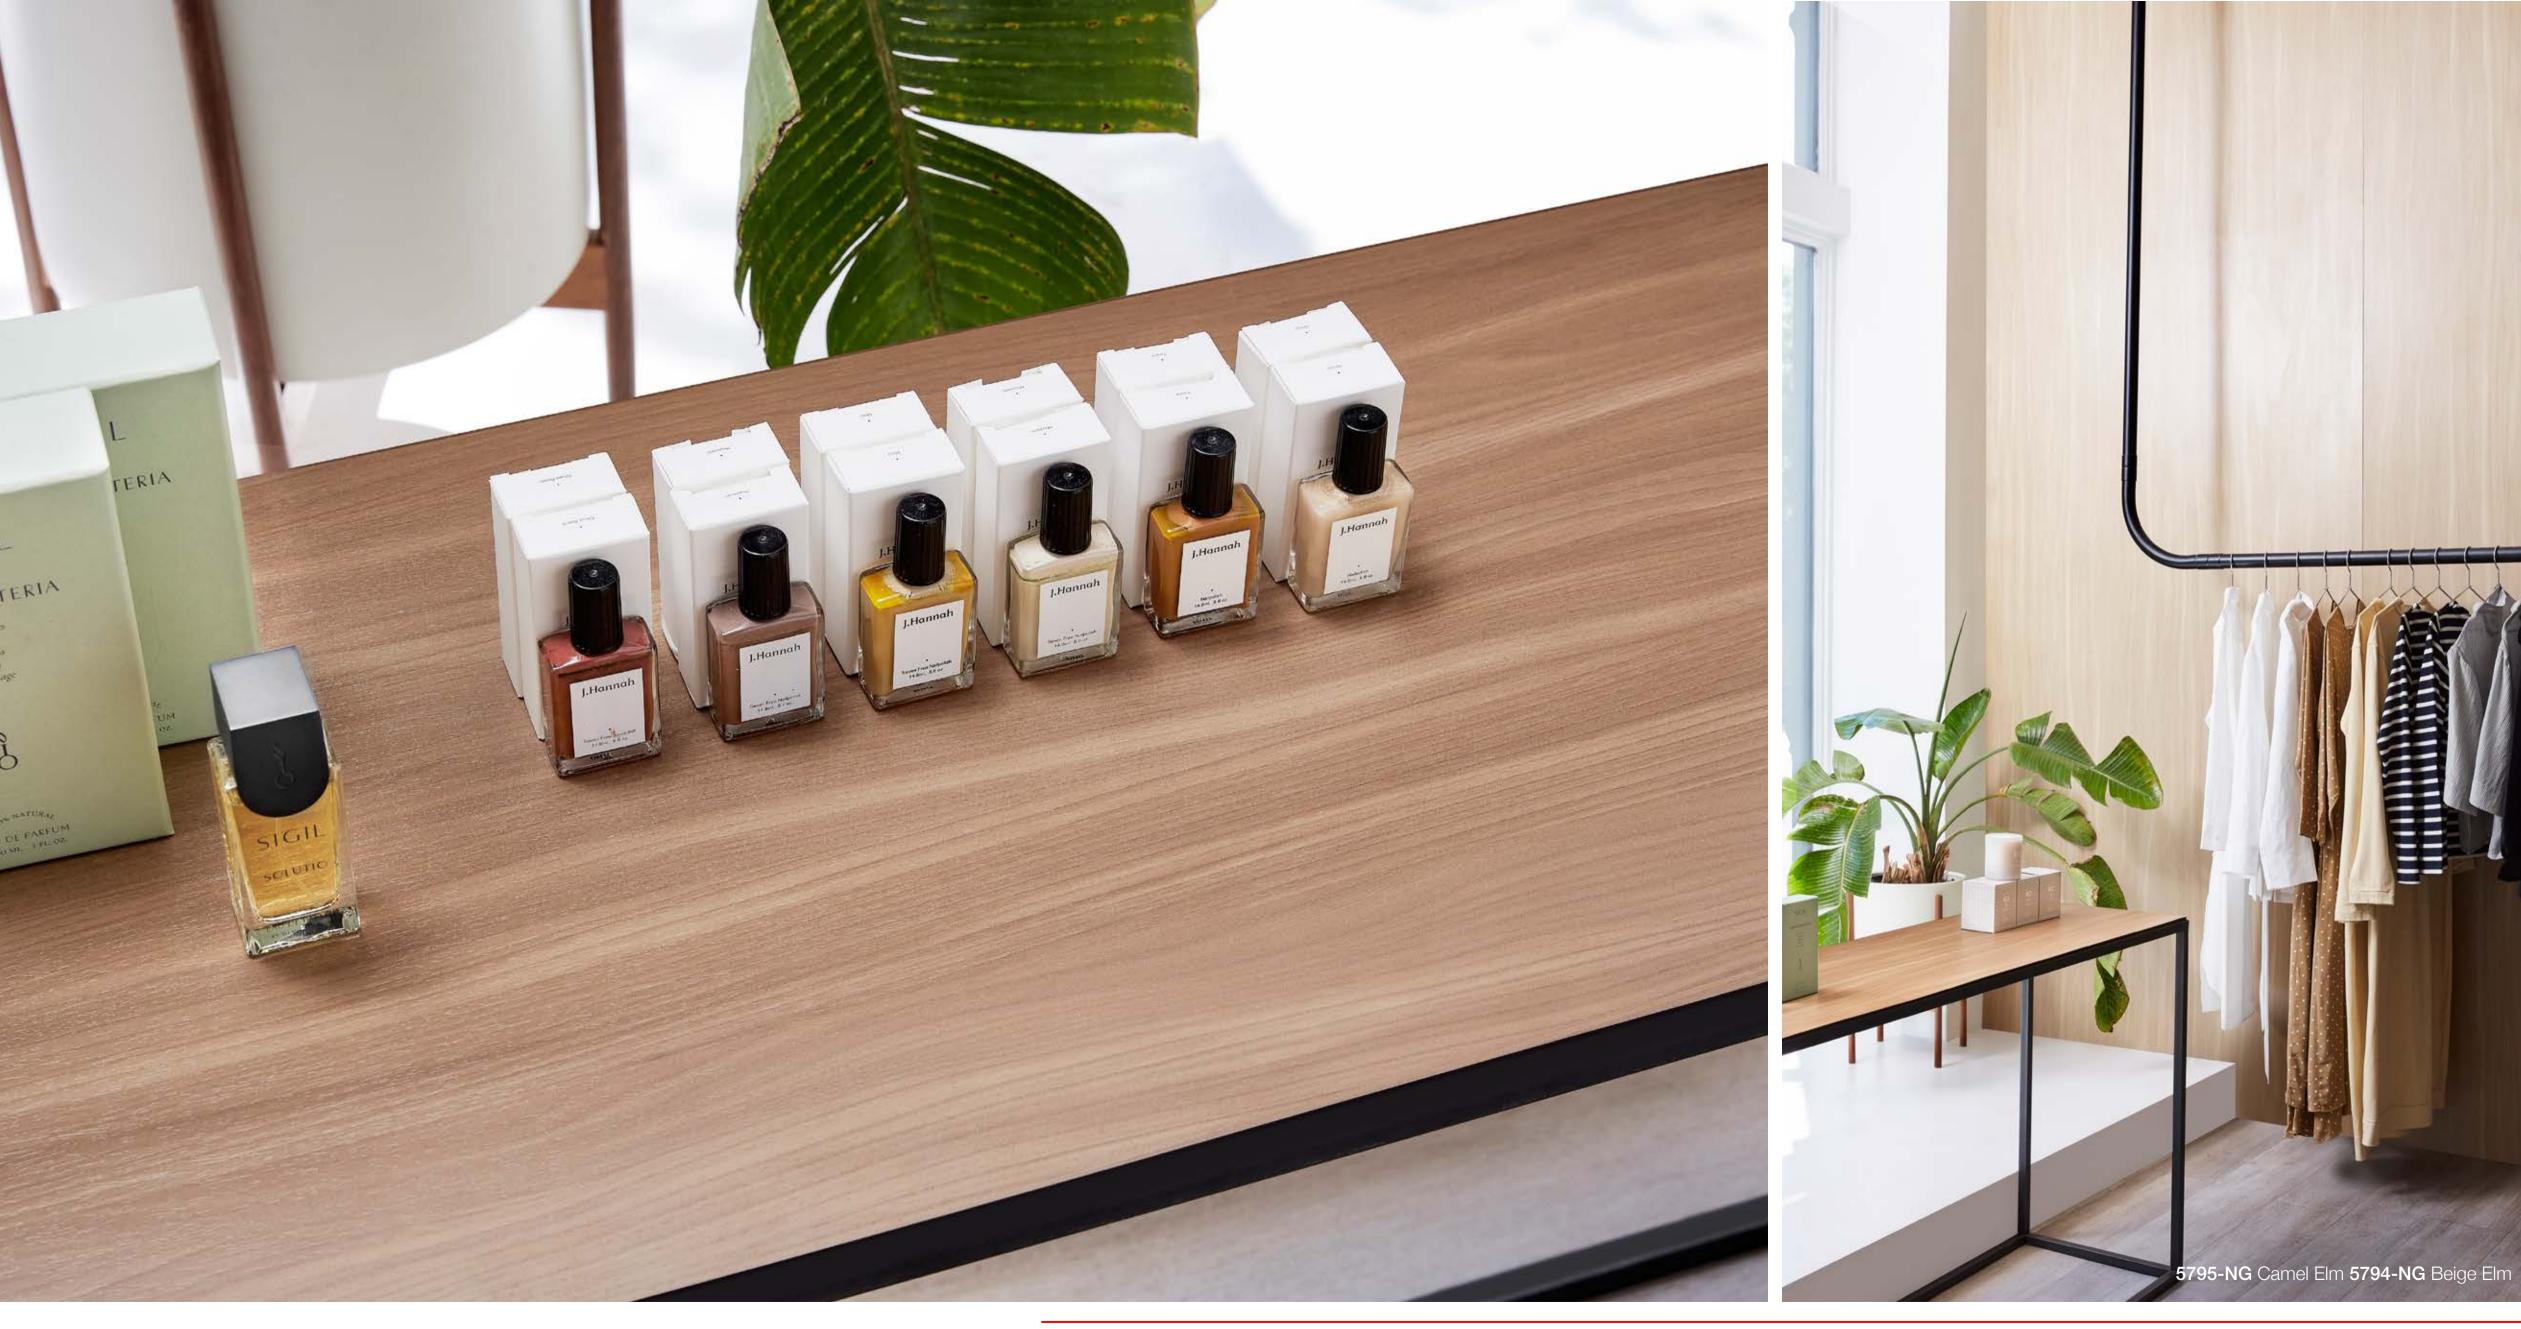

#### MODERN WALNUT SERIES

NATURAL WALNUT RANGES FROM CREAMY WHITE IN THE SAPWOOD, TO A DARK CHOCOLATE IN THE HEARTWOOD. THE MODERN WALNUT SERIES HAS HEATHERED STAINS WHERE BROWN IS NEUTRALIZED WITH A TOUCH OF GRAY. A MIXED-WIDTH, RANDOM MATCH LAYOUT WITH HALF-CUT CATHEDRALS, THE VISUAL REPRESENTS SOLID LUMBER CONSTRUCTION.

LONG CONSIDERED A COUSIN TO OAK, ASH IS EXTENSIVELY USED DUE TO ITS HARD, DENSE, STRONG CHARACTERISTICS. A LINEAR MULTIPURPOSE VISUAL, THE ASHWOOD SERIES IN TREND LIGHTS AND OAK STAIN COLOR IS AN EXCELLENT NEUTRAL COLOR CARRIER.