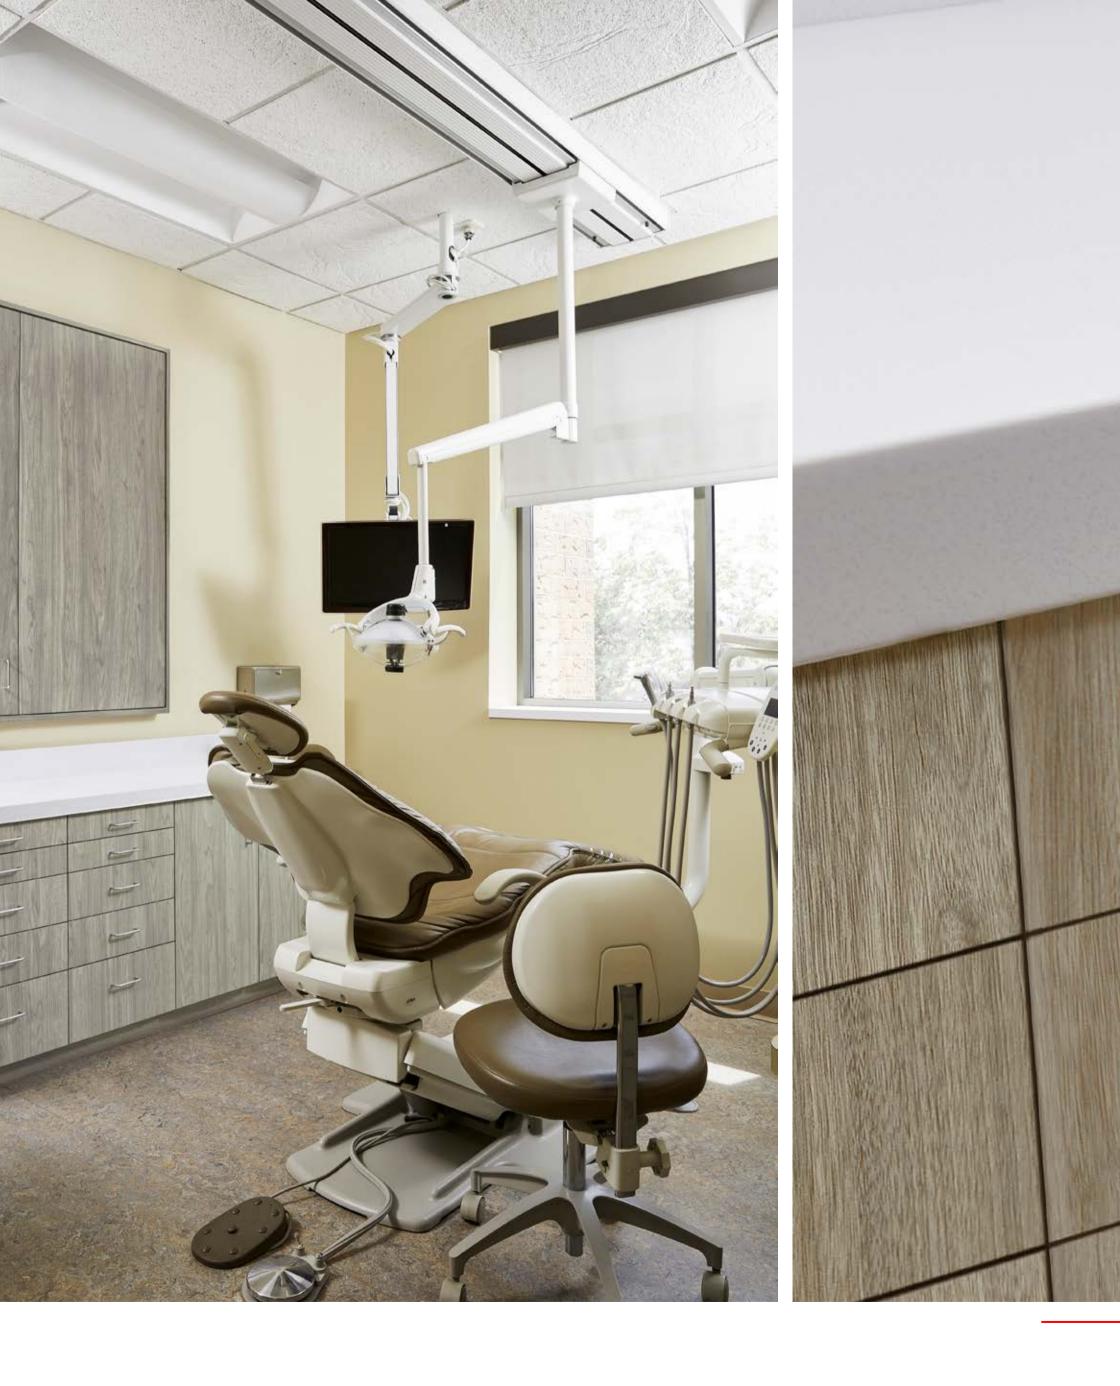

## FORMICA<sup>®</sup> LAMINATE Woodgrains Collection

THE FORMICA® LAMINATE WOODGRAINS INTRODUCTION OFFERS 16 HIGHLY USABLE WOOD DESIGNS.

THE INTRODUCTION INCLUDES NEUTRAL TONES IN WHITE, LIGHT, NATURAL, WARM GRAY AND TRUE BROWN STAINS, AS WELL AS OPTIONS IN ASH, ELM, OAK AND WALNUT. 5793 Buff Elm

## **FORMICA® LAMINATE** Woodgrains Collection

THE FORMICA® LAMINATE WOODGRAINS INTRODUCTION OFFERS 16 HIGHLY USABLE WOOD DESIGNS.

THE INTRODUCTION INCLUDES NEUTRAL TONES IN WHITE, LIGHT, NATURAL, WARM GRAY AND TRUE BROWN STAINS, AS WELL AS OPTIONS IN ASH, ELM, OAK AND WALNUT.