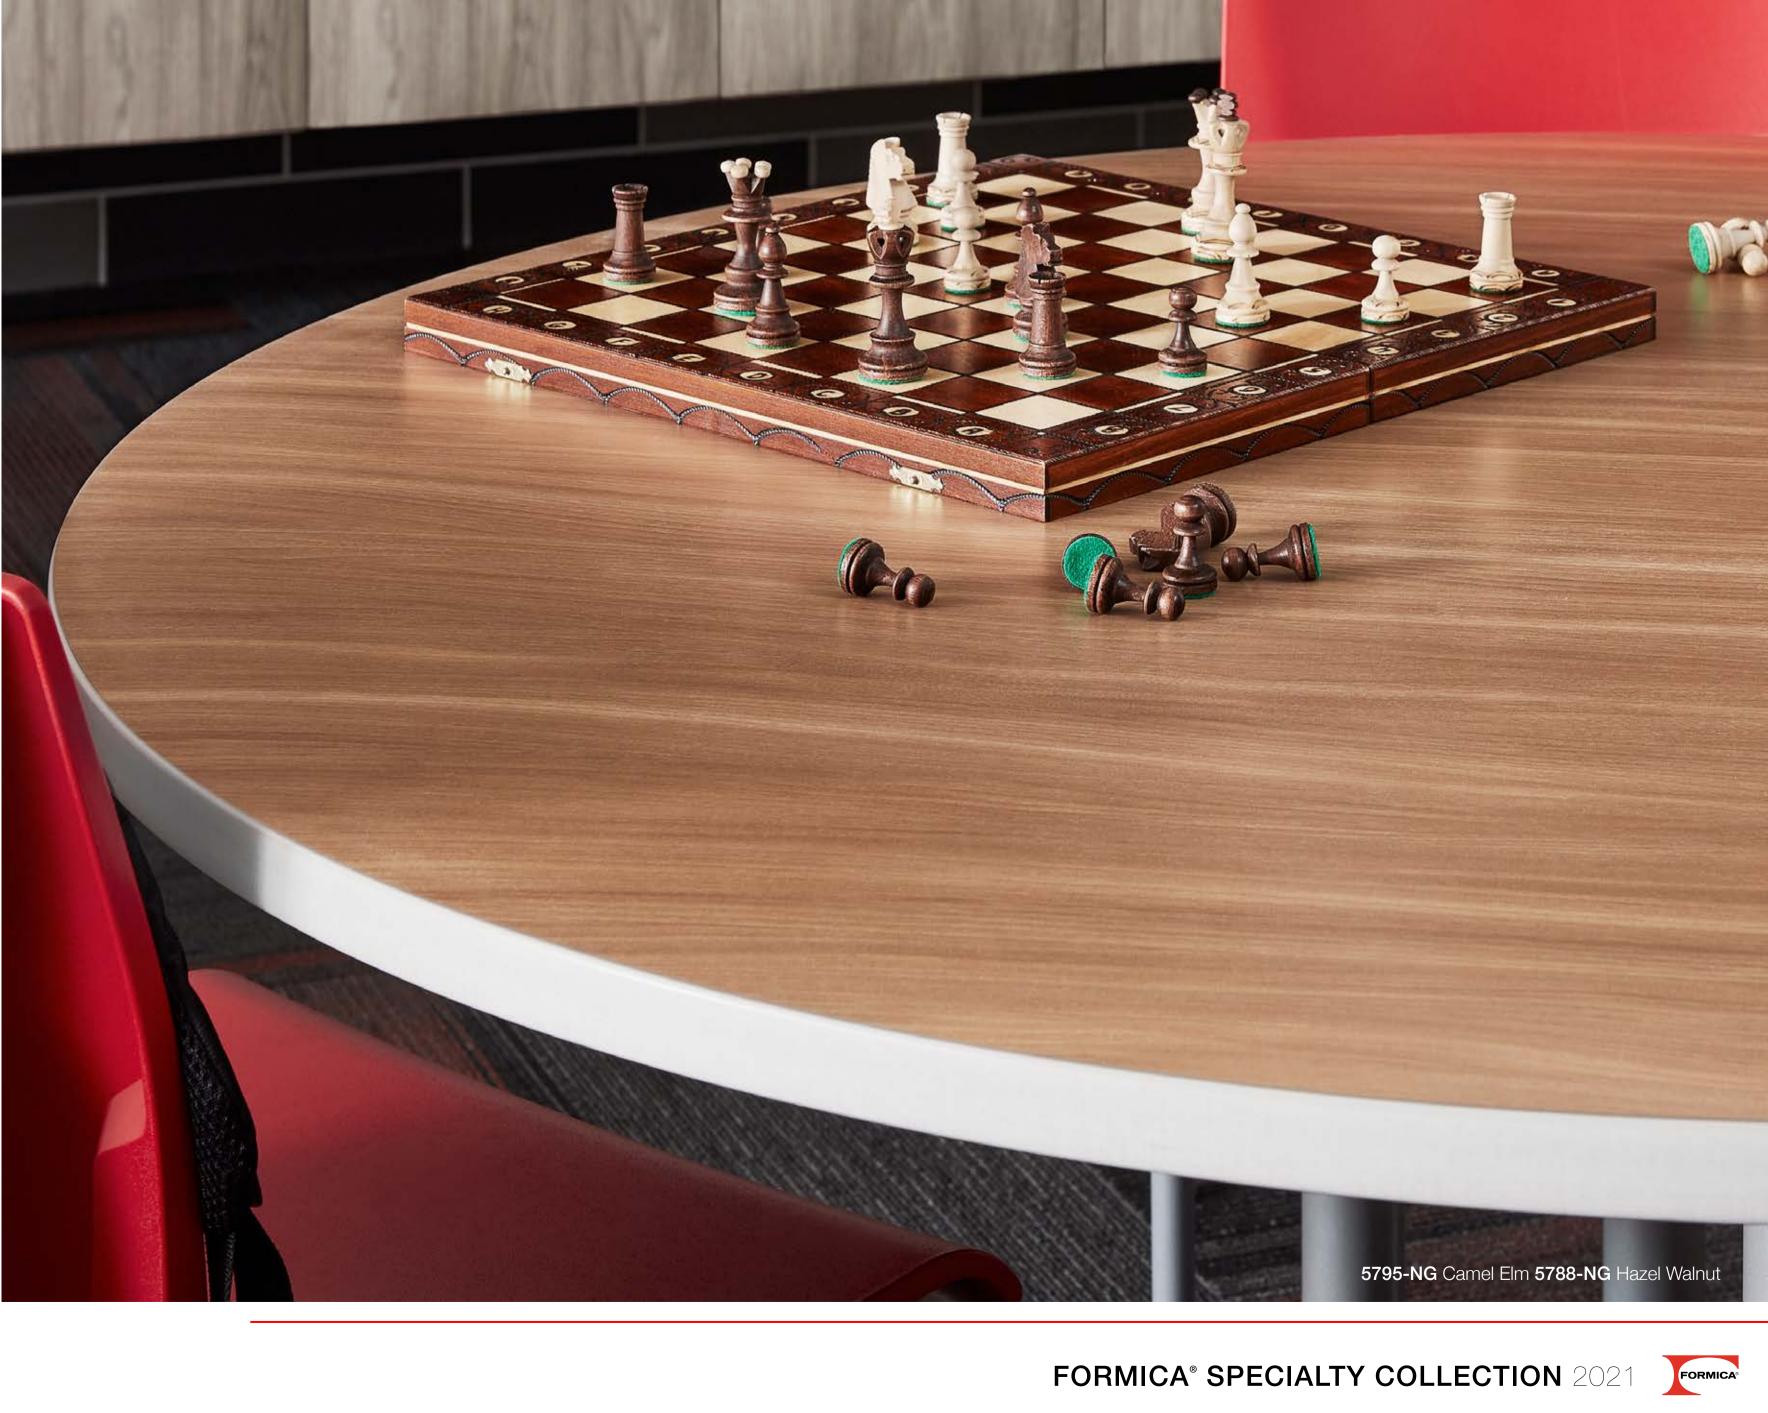

#### ELM SERIES

ELM WOOD IS VALUED FOR ITS INTERLOCKING GRAIN. THIS SPECIES IS RARE IN REAL WOOD, BUT INSPIRATIONAL IN LAMINATE. THE SMOOTH GRAINING IS SUBTLE YET USABLE.

5795 Camel Elm

#### MODERN WALNUT SERIES

NATURAL WALNUT RANGES FROM CREAMY WHITE IN THE SAPWOOD, TO A DARK CHOCOLATE IN THE HEARTWOOD. THE MODERN WALNUT SERIES HAS HEATHERED STAINS WHERE BROWN IS NEUTRALIZED WITH A TOUCH OF GRAY. A MIXED-WIDTH, RANDOM MATCH LAYOUT WITH HALF-CUT CATHEDRALS, THE VISUAL REPRESENTS SOLID LUMBER CONSTRUCTION.