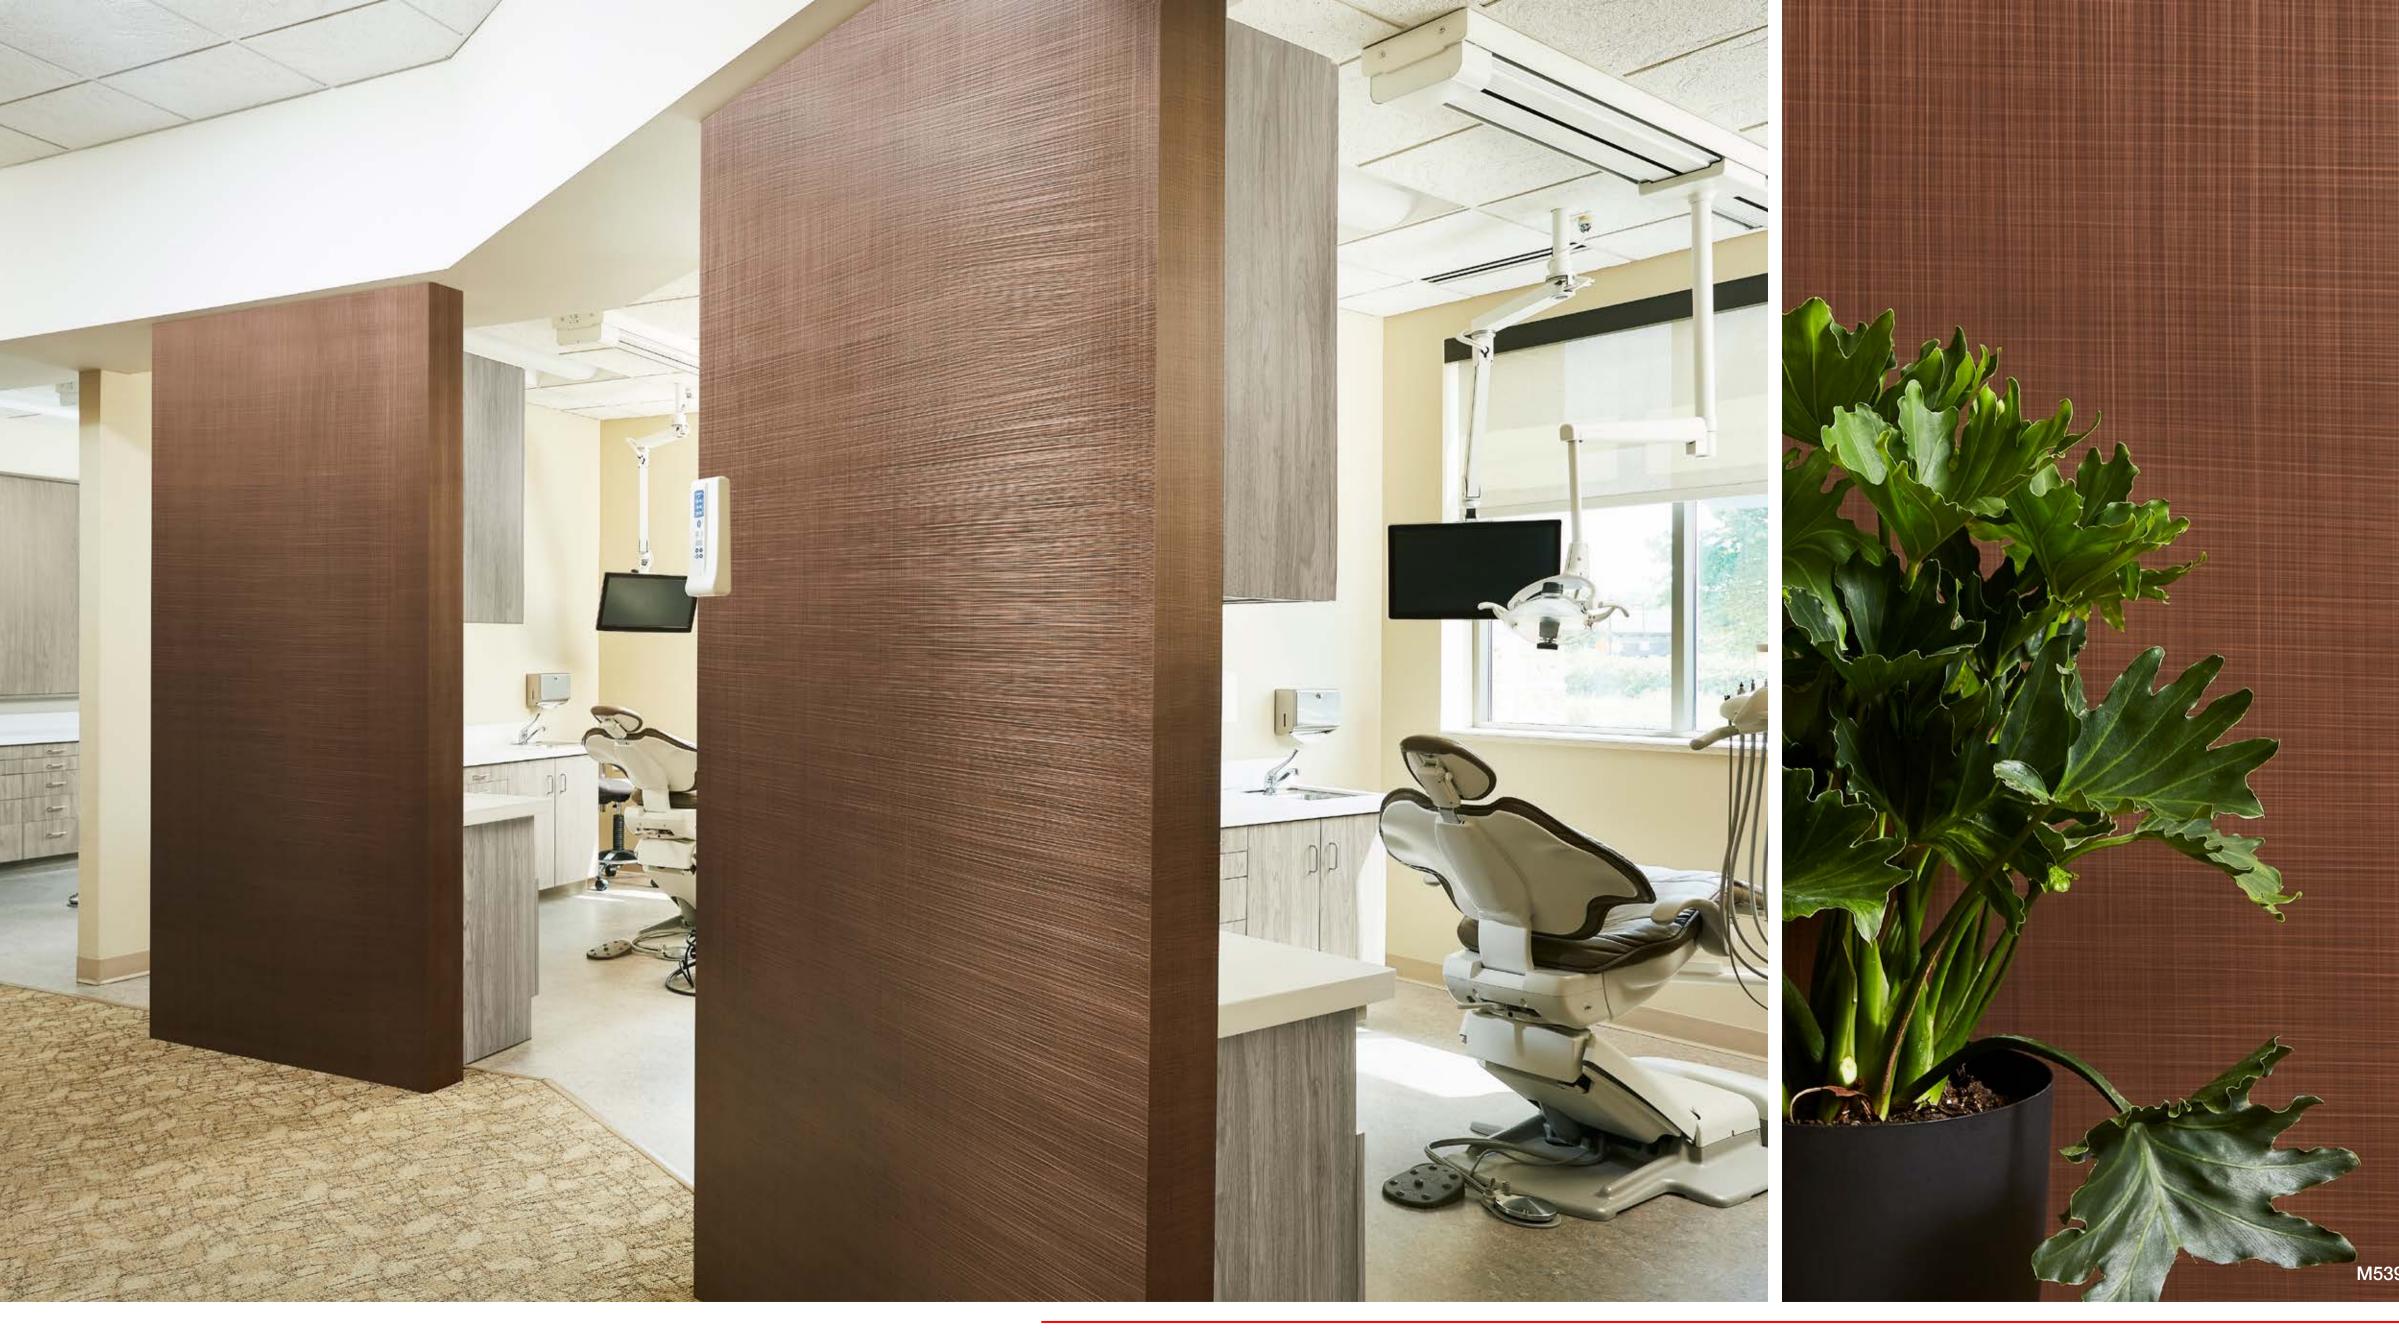

#### CASUAL AND UNIQUE WOODS

UNIQUE FINISHING TECHNIQUES AND A NEW SPECIES INSPIRE THESE PATTERNS, BOTH FEATURING A DARK BROWN STAINED LOOK WITH RANDOM-MATCH LAYOUTS AND CATHEDRALS.

FAMED FOR ITS DURABILITY, SMOOTH SATINY GRAIN AND BEAUTIFUL RED COLOR, CHERRY IS EXCELLENT FOR FURNITURE AND ARCHITECTURAL DOORS. WITH A SOFT FLOWING, STRAIGHT GRAIN LAYOUT, THE CHERRY SERIES IS COLORED IN TRUE-BROWNS.