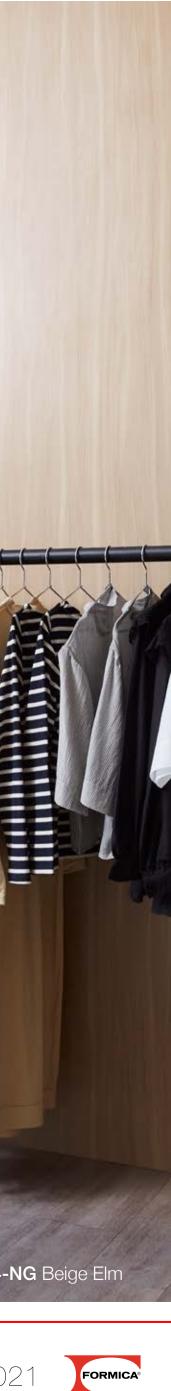

## FORMICA<sup>®</sup> LAMINATE Woodgrains Collection

THE FORMICA® LAMINATE WOODGRAINS INTRODUCTION OFFERS 16 HIGHLY USABLE WOOD DESIGNS.

THE INTRODUCTION INCLUDES NEUTRAL TONES IN WHITE, LIGHT, NATURAL, WARM GRAY AND TRUE BROWN STAINS, AS WELL AS OPTIONS IN ASH, ELM, OAK AND WALNUT. 5793 Buff Elm

5794 Beige Elm

5787 Taupe Walnut

5784 Ashwood Bone

5785 Ashwood Beige

5786 Ashwood Oak