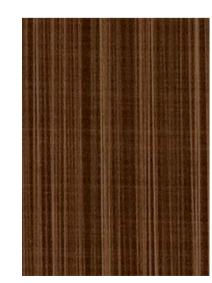

#### MODERN WALNUT SERIES

NATURAL WALNUT RANGES FROM CREAMY WHITE IN THE SAPWOOD, TO A DARK CHOCOLATE IN THE HEARTWOOD. THE MODERN WALNUT SERIES HAS HEATHERED STAINS WHERE BROWN IS NEUTRALIZED WITH A TOUCH OF GRAY. A MIXED-WIDTH, RANDOM MATCH LAYOUT WITH HALF-CUT CATHEDRALS, THE VISUAL REPRESENTS SOLID LUMBER CONSTRUCTION.

#### CASUAL AND UNIQUE WOODS

UNIQUE FINISHING TECHNIQUES AND A NEW SPECIES INSPIRE THESE PATTERNS, BOTH FEATURING A DARK BROWN STAINED LOOK WITH RANDOM-MATCH LAYOUTS AND CATHEDRALS.

FAMED FOR ITS DURABILITY, SMOOTH SATINY GRAIN AND BEAUTIFUL RED COLOR, CHERRY IS EXCELLENT FOR FURNITURE AND ARCHITECTURAL DOORS. WITH A SOFT FLOWING, STRAIGHT GRAIN LAYOUT, THE CHERRY SERIES IS COLORED IN TRUE-BROWNS.