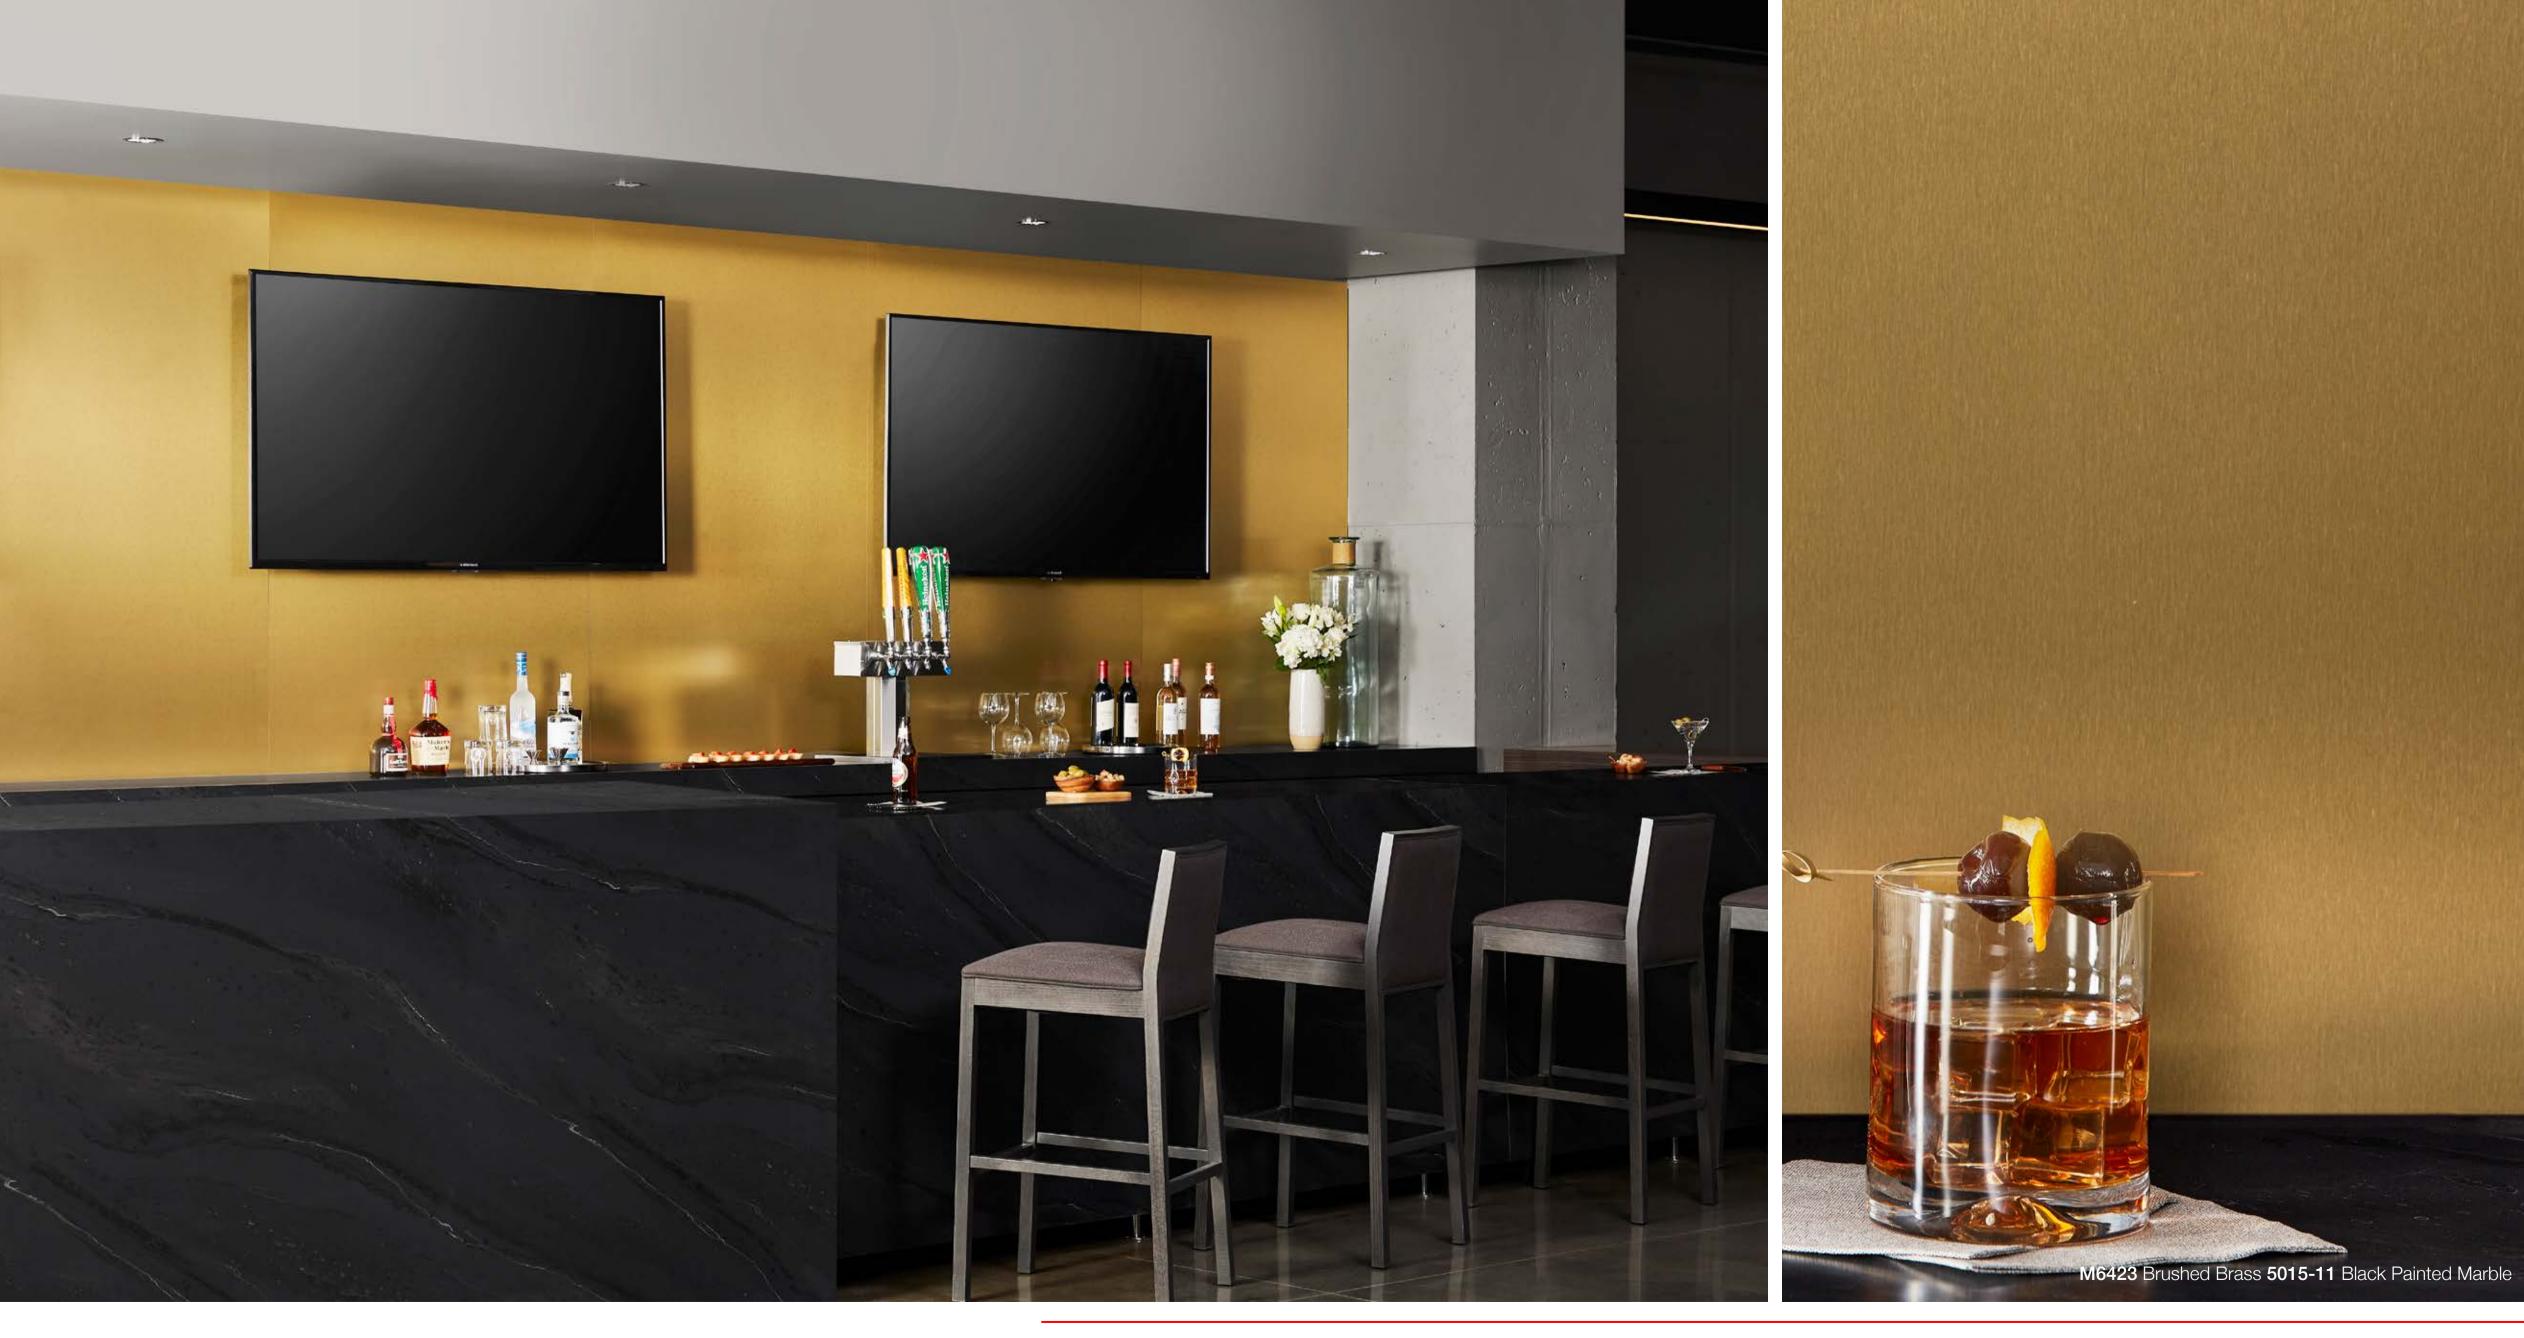

# M6423 Brushed Brass

M2041 Polished Gold Aluminum

STAINLESS SERIES

#### **BRUSHED SERIES**

BRUSHED SURFACES ARE THE MOST UTILIZED METAL TEXTURE. THE NEW COLORS MODERNIZE THE BRUSHED PALETTE WITH DARK WARM COPPER AND BRASS TONES.

AS REFLECTIVE SURFACES MOVE FROM BASIC TO TREND, THE POLISHED SERIES GROWS BEYOND CLASSIC COOL TONED ALUMINUM TO ADD WARMTH AND SOPHISTICATION TO THE PALETTE.