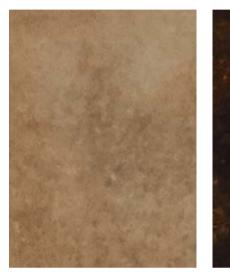

LONG CONSIDERED A COUSIN TO OAK, ASH IS EXTENSIVELY USED DUE TO ITS HARD, DENSE, STRONG CHARACTERISTICS. A LINEAR MULTIPURPOSE VISUAL, THE ASHWOOD SERIES IN TREND LIGHTS AND OAK STAIN COLOR IS AN EXCELLENT NEUTRAL COLOR CARRIER.

#### CASUAL AND UNIQUE WOODS

UNIQUE FINISHING TECHNIQUES AND A NEW SPECIES INSPIRE THESE PATTERNS, BOTH FEATURING A DARK BROWN STAINED LOOK WITH RANDOM-MATCH LAYOUTS AND CATHEDRALS.

FAMED FOR ITS DURABILITY, SMOOTH SATINY GRAIN AND BEAUTIFUL RED COLOR, CHERRY IS EXCELLENT FOR FURNITURE AND ARCHITECTURAL DOORS. WITH A SOFT FLOWING, STRAIGHT GRAIN LAYOUT, THE CHERRY SERIES IS COLORED IN TRUE-BROWNS.