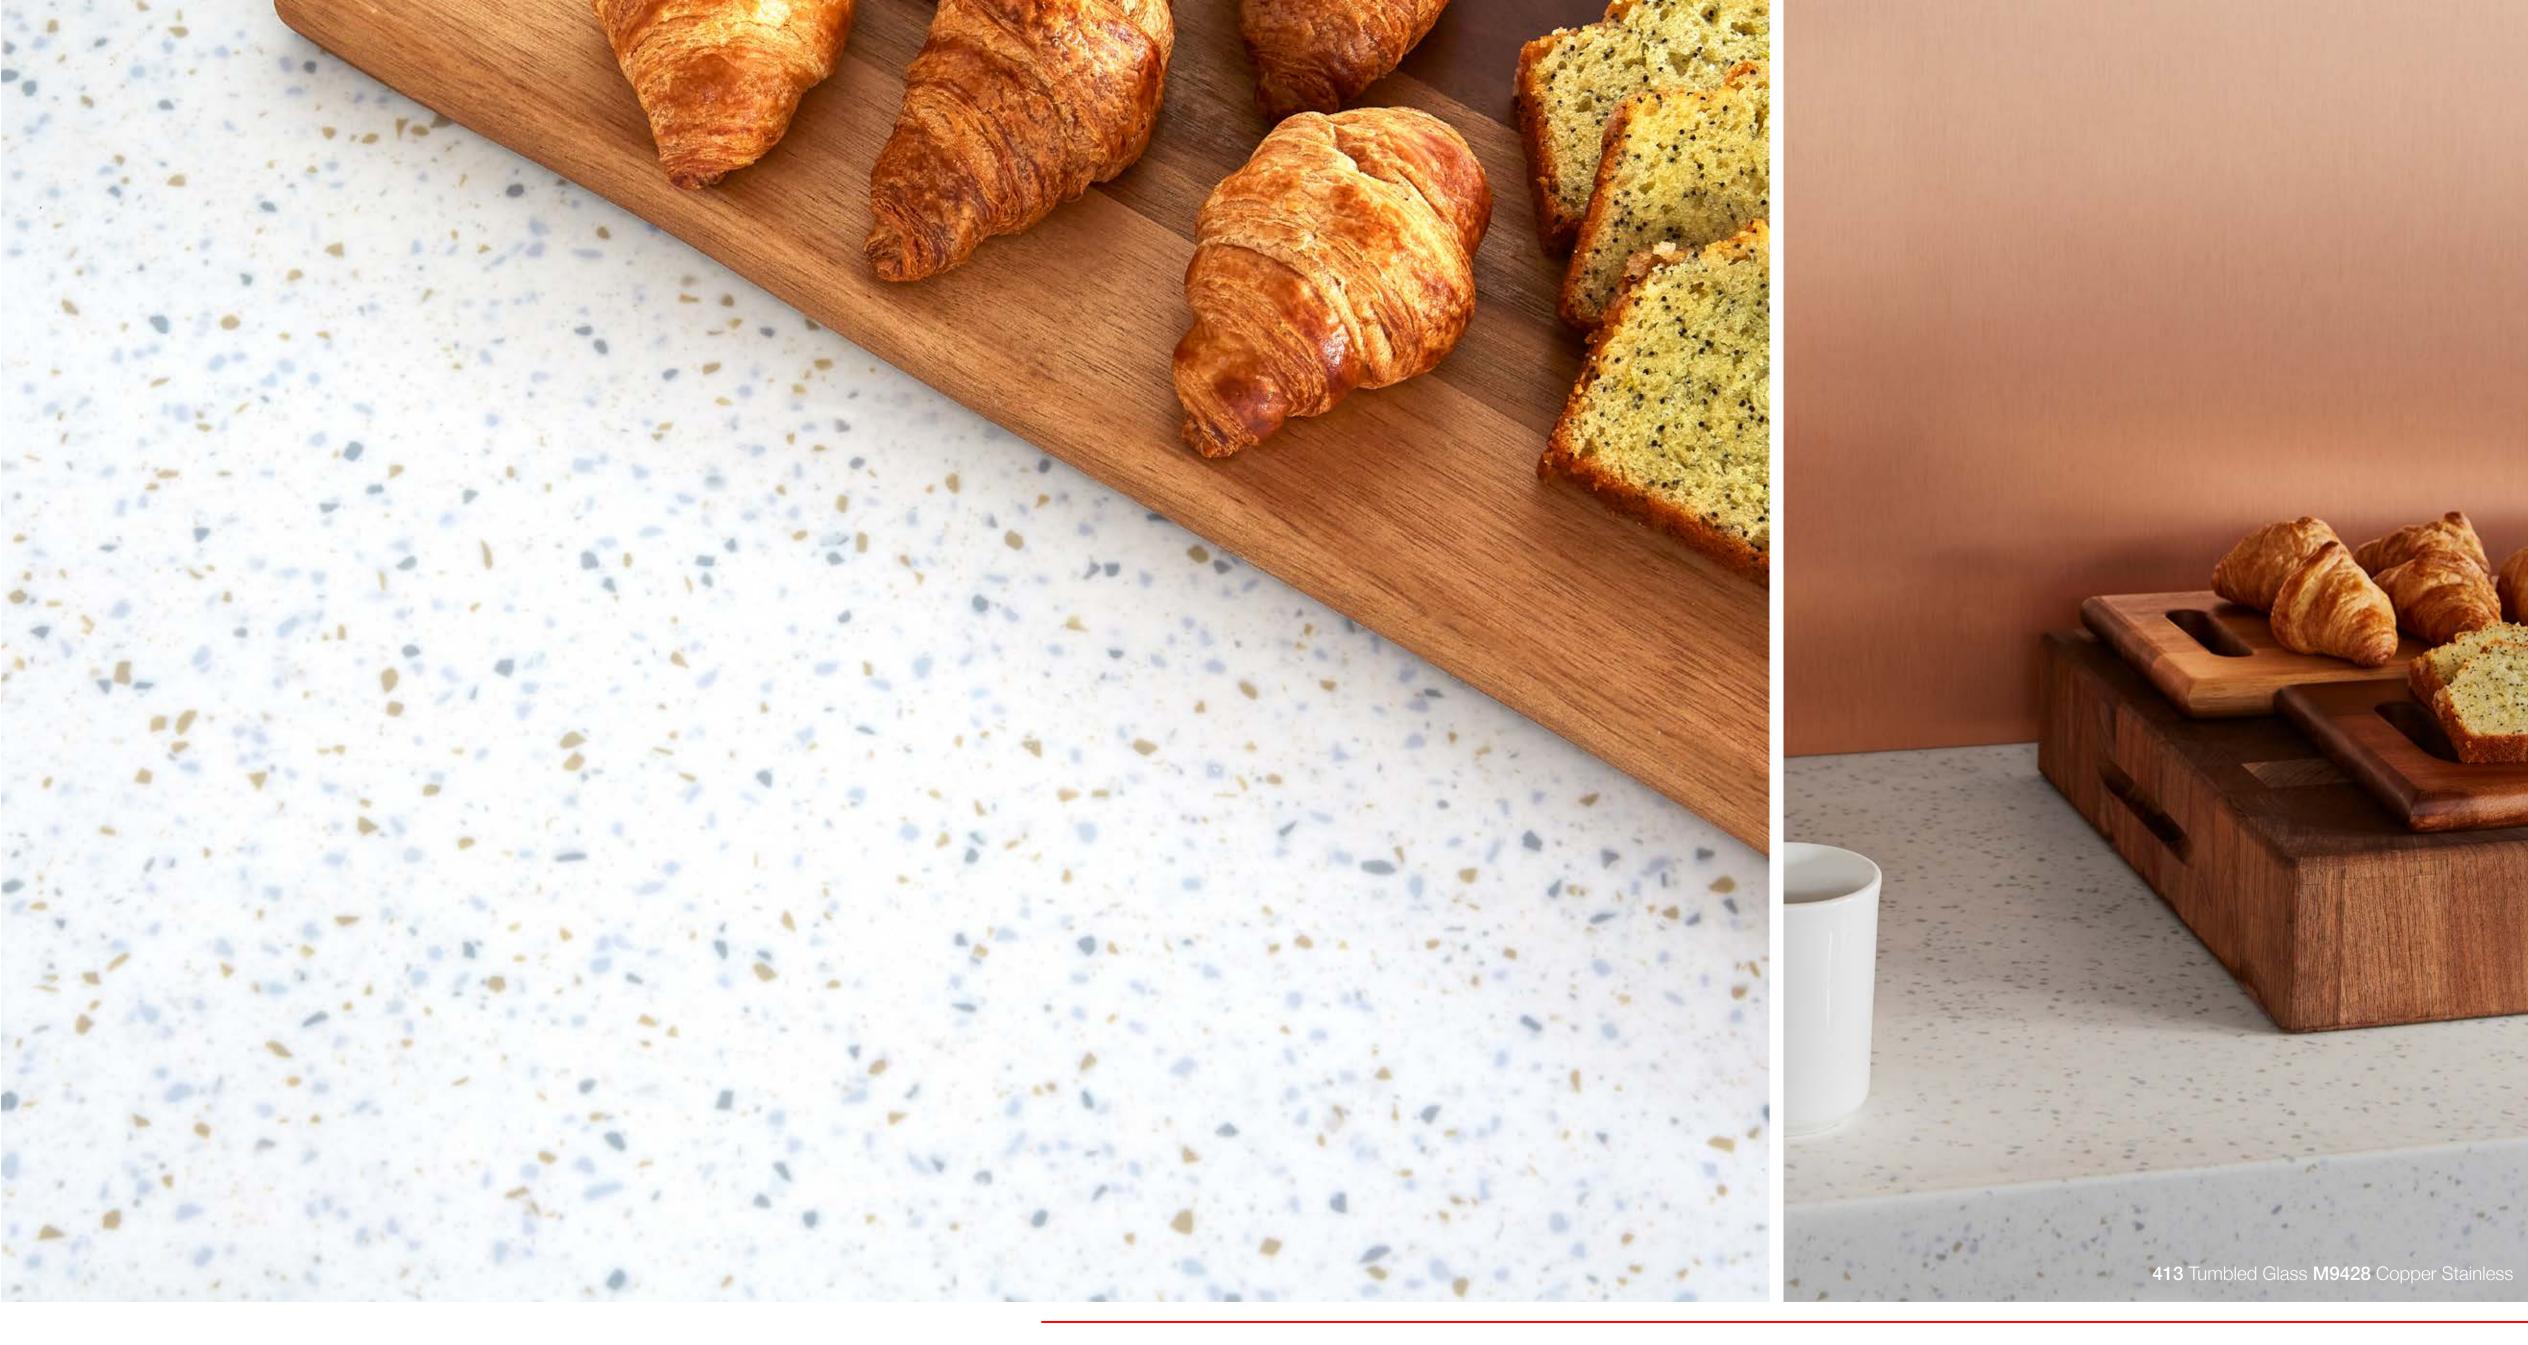

#### TUMBLED GLASS

GRAY-BLUE AND BROWN PARTICULATES ARE INSPIRED BY TUMBLED GLASS WORN SMOOTH BY WAVES OF WATER. THE PARTICULATES ARE HAZY WITHOUT DEFINED EDGES, GIVING THIS PATTERN A TRANSLUCENT FEEL

408 Luna Brite White

# DECOMETAL® ANNAE

M9410 Brushed Coin

M9426 Polished Copper

M9425 Polished Smoke

M9427 Champagne Stainless M9428 Copper Stainless

M5392 Copper Veil

VEIL JOINS EXISTING GRAPHITE VEIL.

VEIL SERIES