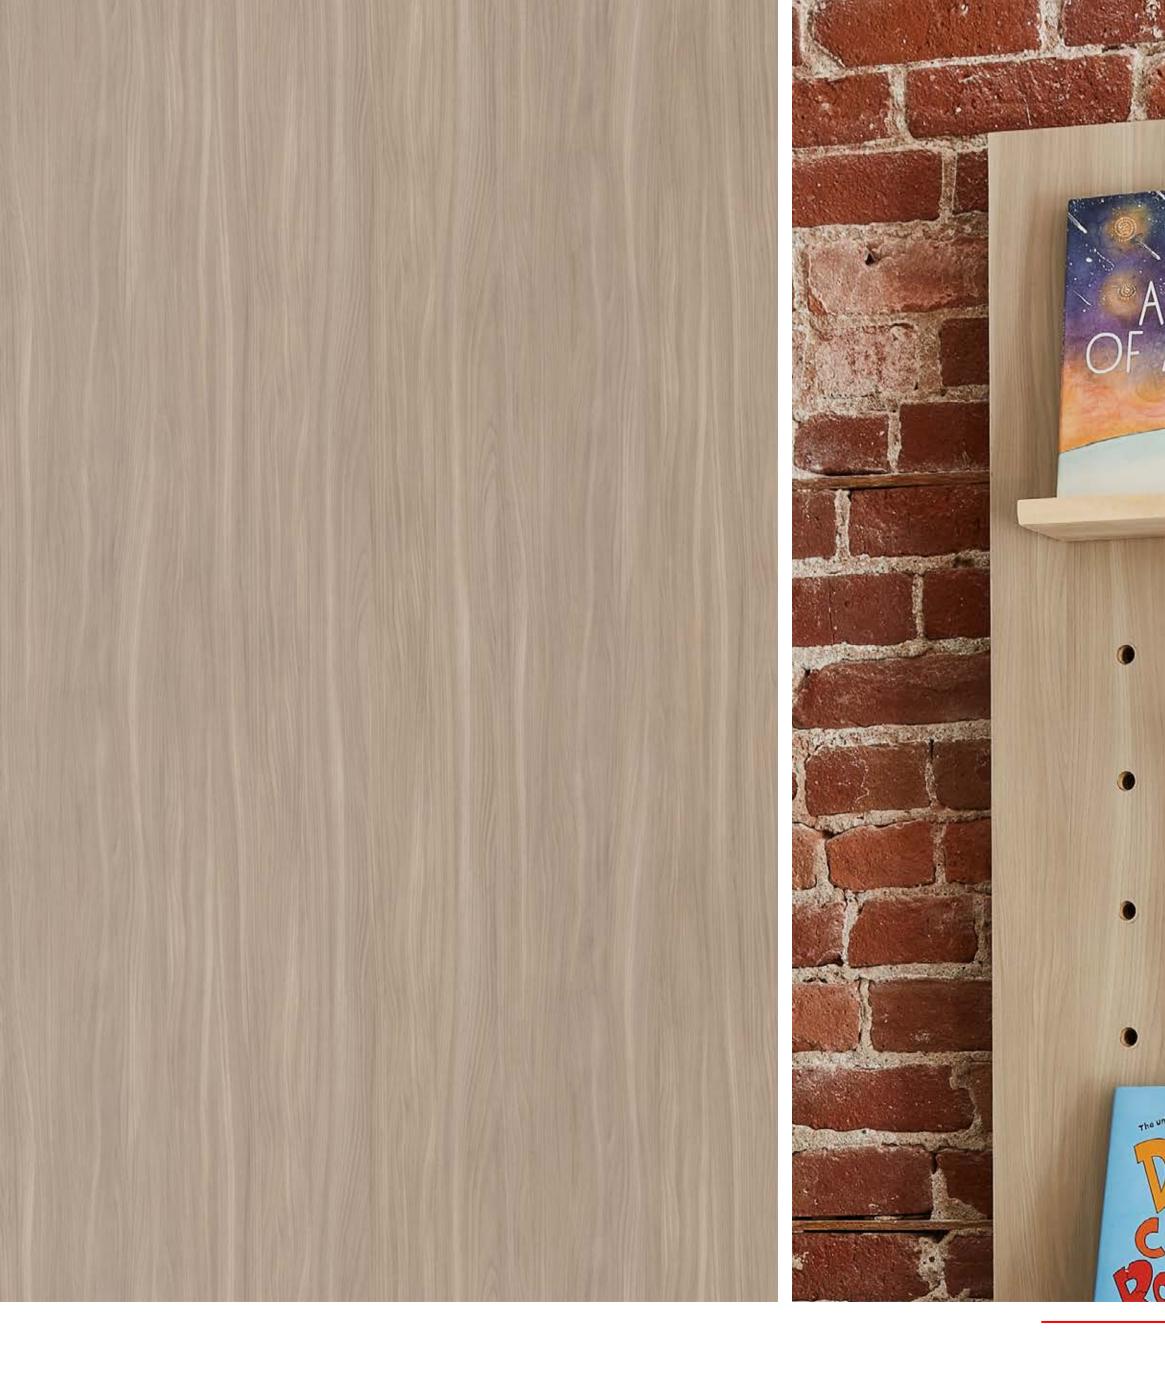

## FORMICA<sup>®</sup> LAMINATE Woodgrains Collection

THE FORMICA® LAMINATE WOODGRAINS INTRODUCTION OFFERS 16 HIGHLY USABLE WOOD DESIGNS.

THE INTRODUCTION INCLUDES NEUTRAL TONES IN WHITE, LIGHT, NATURAL, WARM GRAY AND TRUE BROWN STAINS, AS WELL AS OPTIONS IN ASH, ELM, OAK AND WALNUT. 5793 Buff Elm

#### ELM SERIES

ELM WOOD IS VALUED FOR ITS INTERLOCKING GRAIN. THIS SPECIES IS RARE IN REAL WOOD, BUT INSPIRATIONAL IN LAMINATE. THE SMOOTH GRAINING IS SUBTLE YET USABLE.

5795 Camel Elm

## **FORMICA® LAMINATE** Woodgrains Collection

THE FORMICA® LAMINATE WOODGRAINS INTRODUCTION OFFERS 16 HIGHLY USABLE WOOD DESIGNS.

THE INTRODUCTION INCLUDES NEUTRAL TONES IN WHITE, LIGHT, NATURAL, WARM GRAY AND TRUE BROWN STAINS, AS WELL AS OPTIONS IN ASH, ELM, OAK AND WALNUT.