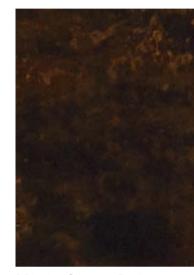

#### CASUAL AND UNIQUE WOODS

UNIQUE FINISHING TECHNIQUES AND A NEW SPECIES INSPIRE THESE PATTERNS, BOTH FEATURING A DARK BROWN STAINED LOOK WITH RANDOM-MATCH LAYOUTS AND CATHEDRALS.

FAMED FOR ITS DURABILITY, SMOOTH SATINY GRAIN AND BEAUTIFUL RED COLOR, CHERRY IS EXCELLENT FOR FURNITURE AND ARCHITECTURAL DOORS. WITH A SOFT FLOWING, STRAIGHT GRAIN LAYOUT, THE CHERRY SERIES IS COLORED IN TRUE-BROWNS.