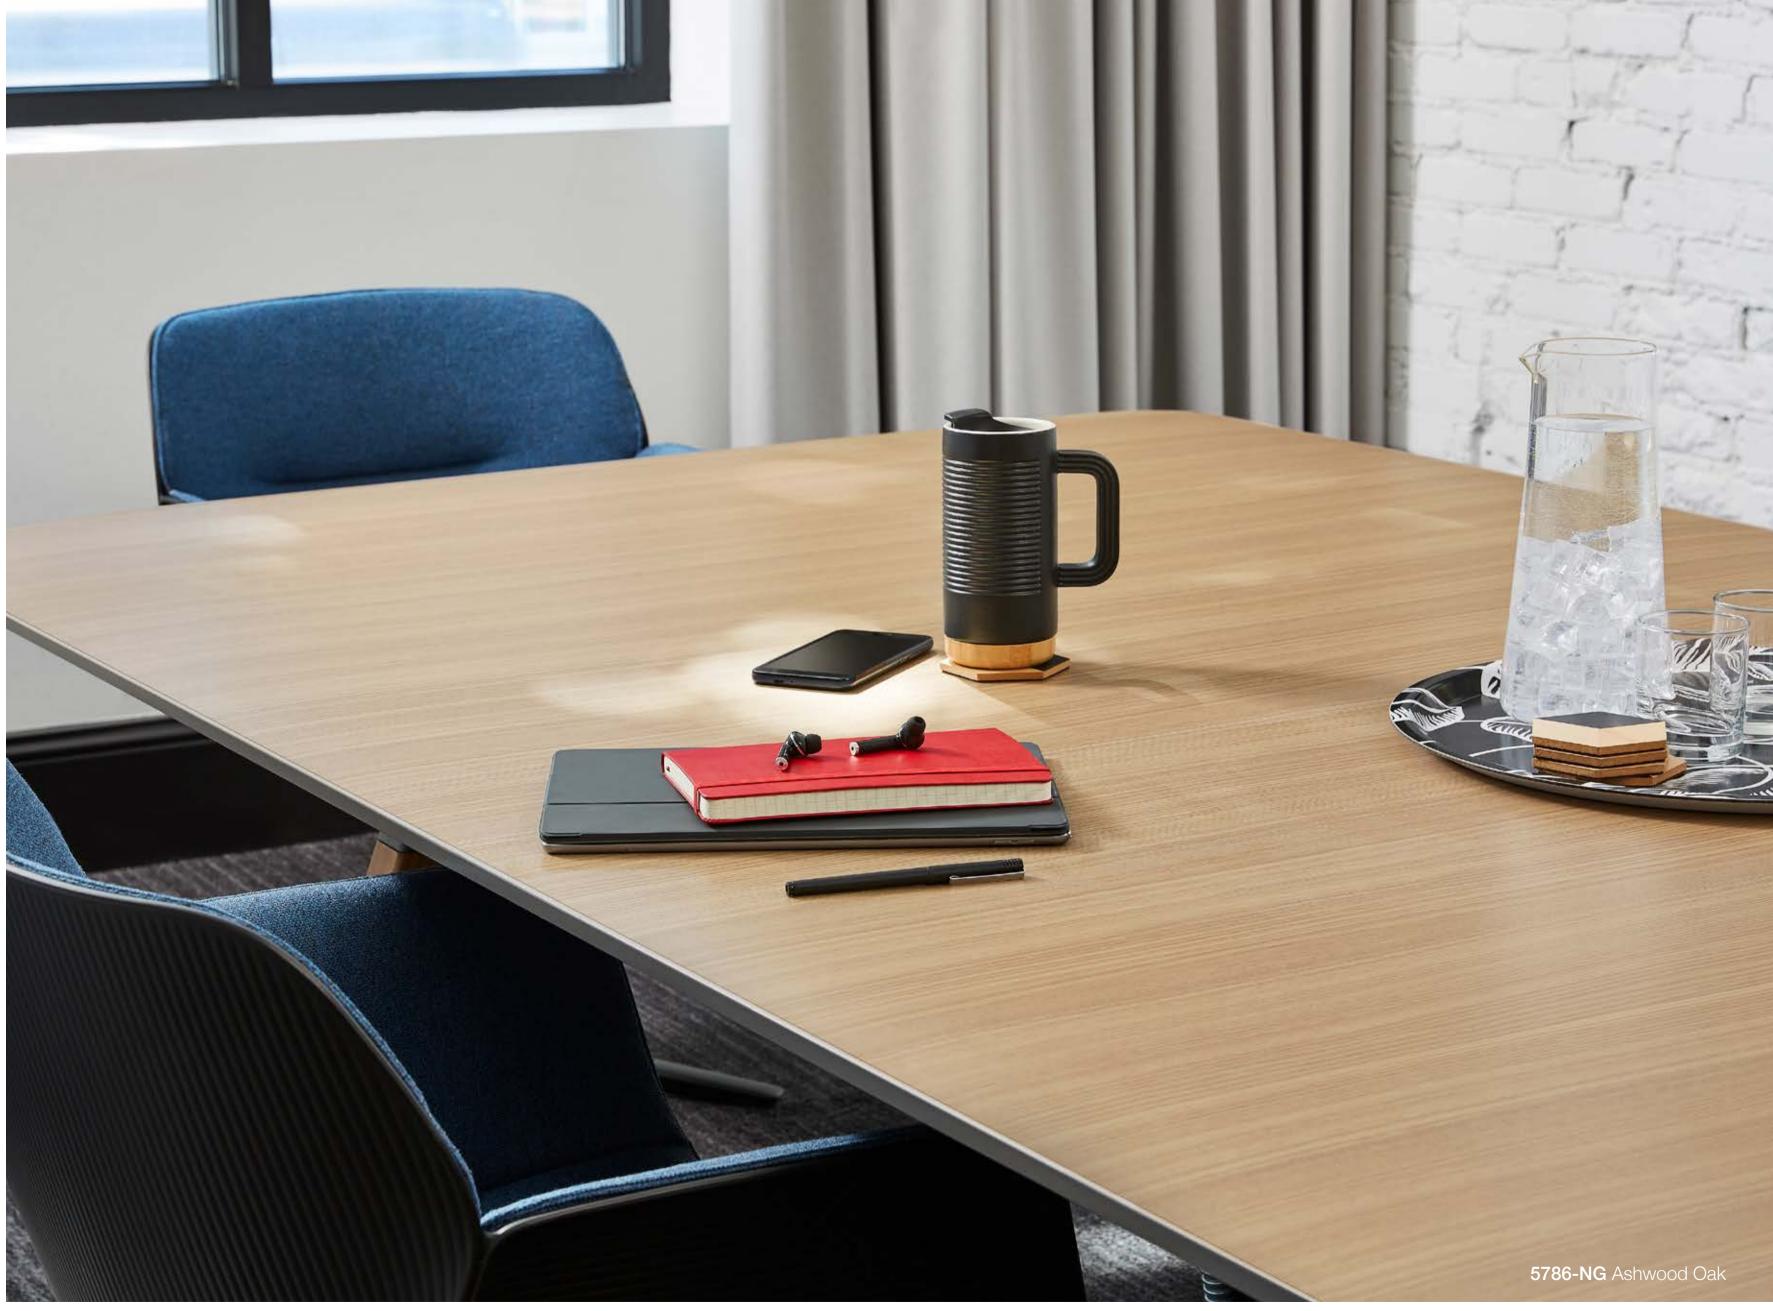

5794 Beige Elm

5787 Taupe Walnut

5784 Ashwood Bone

5785 Ashwood Beige

5786 Ashwood Oak

LONG CONSIDERED A COUSIN TO OAK, ASH IS EXTENSIVELY USED DUE TO ITS HARD, DENSE, STRONG CHARACTERISTICS. A LINEAR MULTIPURPOSE VISUAL, THE ASHWOOD SERIES IN TREND LIGHTS AND OAK STAIN COLOR IS AN EXCELLENT NEUTRAL COLOR CARRIER.