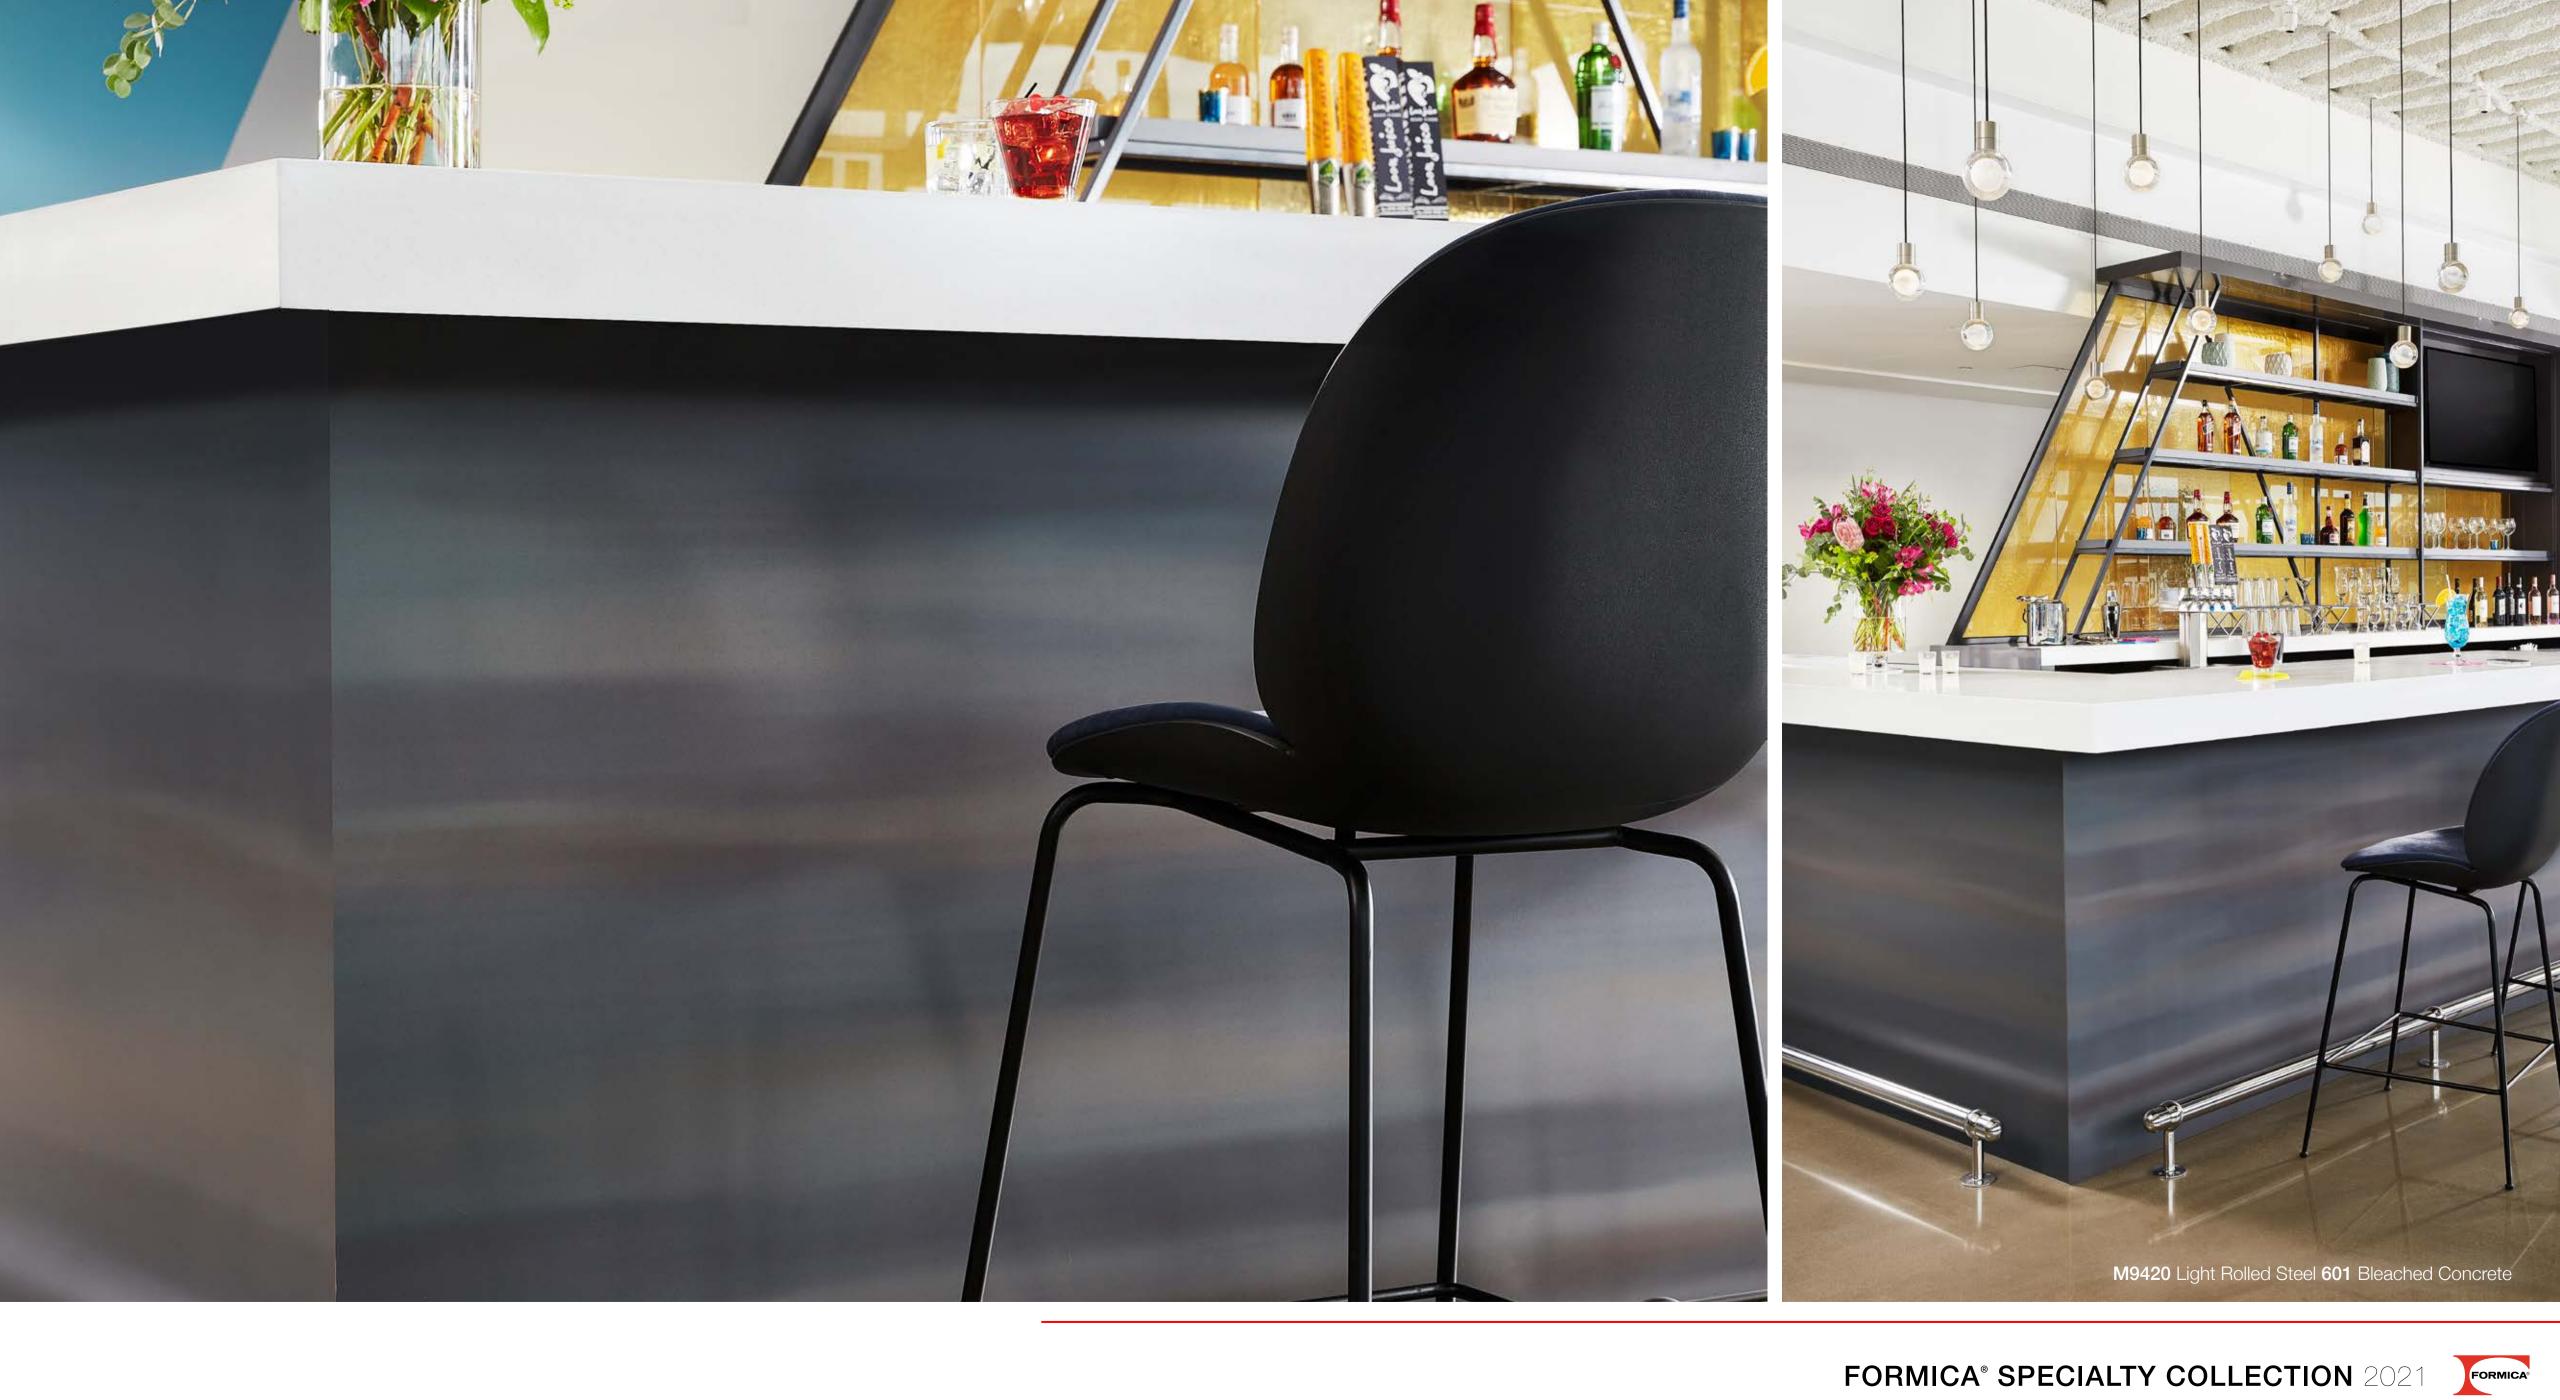

M9420 Light Rolled Steel

M9421 Dark Rolled Steel

#### ROLLED STEEL SERIES

THIS SERIES COMBINES THE ROLLED STEEL VISUAL OF LINEAR, OILED COLOR-PLAY WITH THE LIGHTWEIGHT, EASY INSTALLATION OF THE DECOMETAL® METAL LAMINATE LINE.

M9421 Dark Rolled Steel 408 Luna Brite White