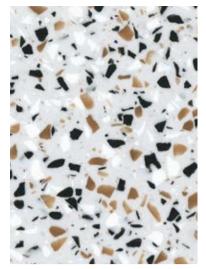

# SOLID SURFACE by FORMICA GROUP

in the

1.1.1

**412** Dalmata Terrazzo Matrix **410** Argento Terrazzo Matrix

411 Grafite Terrazzo Matrix

#### TERRAZZO MATRIX SERIES

THE NEW TERRAZZO MATRIX SERIES COMBINES GRAPHIC TERRAZZO PATTERNING IN NATURAL AND GRAYSCALE MONOCHROMATICS, GIVING THESE PATTERNS A MODERN AND MINIMALISTIC LOOK.