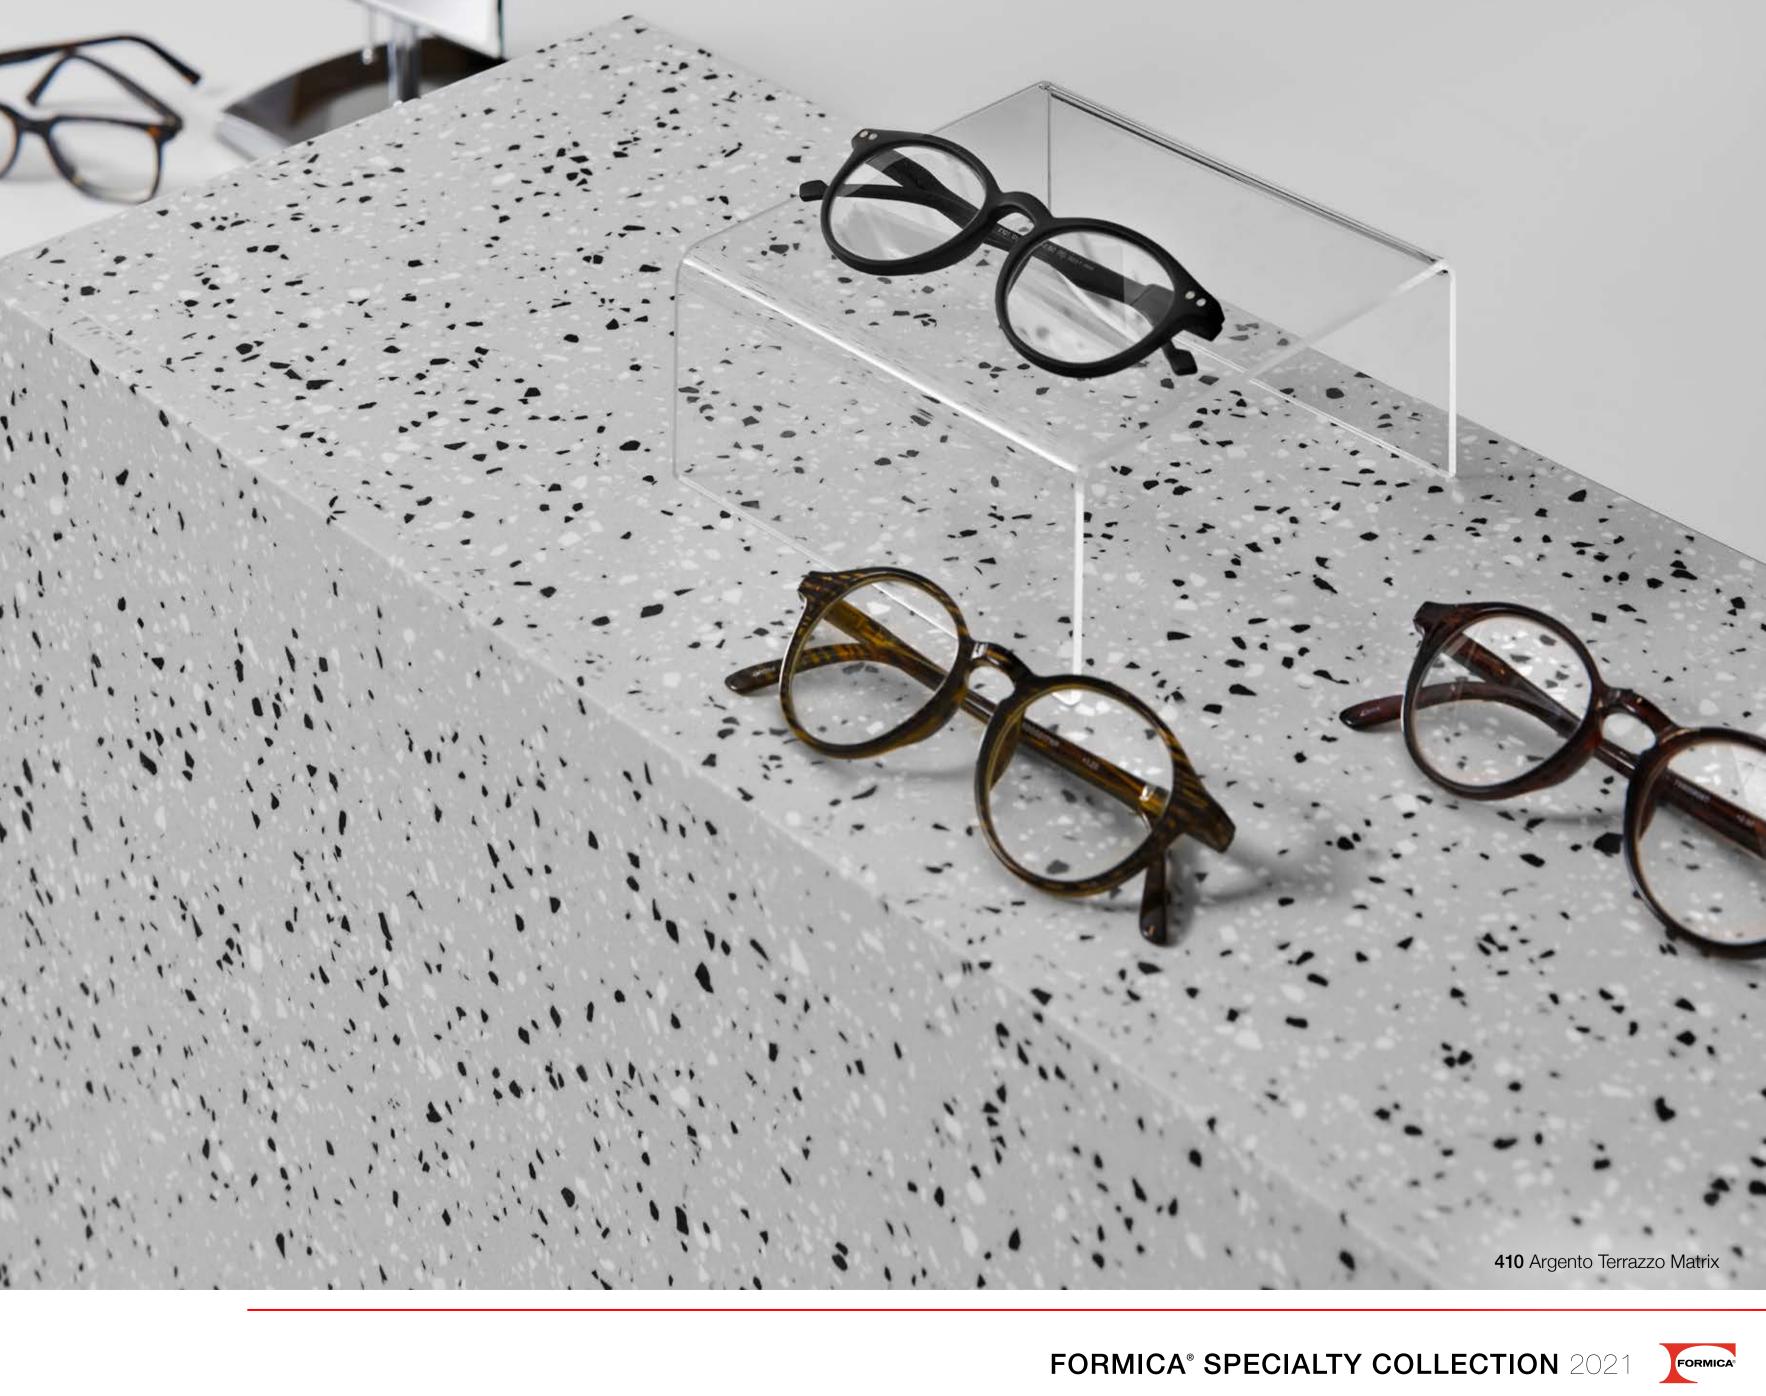

# SOLID SURFACE by FORMICA GROUP

in the

1.1.1

**412** Dalmata Terrazzo Matrix **410** Argento Terrazzo Matrix

411 Grafite Terrazzo Matrix

#### TERRAZZO MATRIX SERIES

THE NEW TERRAZZO MATRIX SERIES COMBINES GRAPHIC TERRAZZO PATTERNING IN NATURAL AND GRAYSCALE MONOCHROMATICS, GIVING THESE PATTERNS A MODERN AND MINIMALISTIC LOOK.