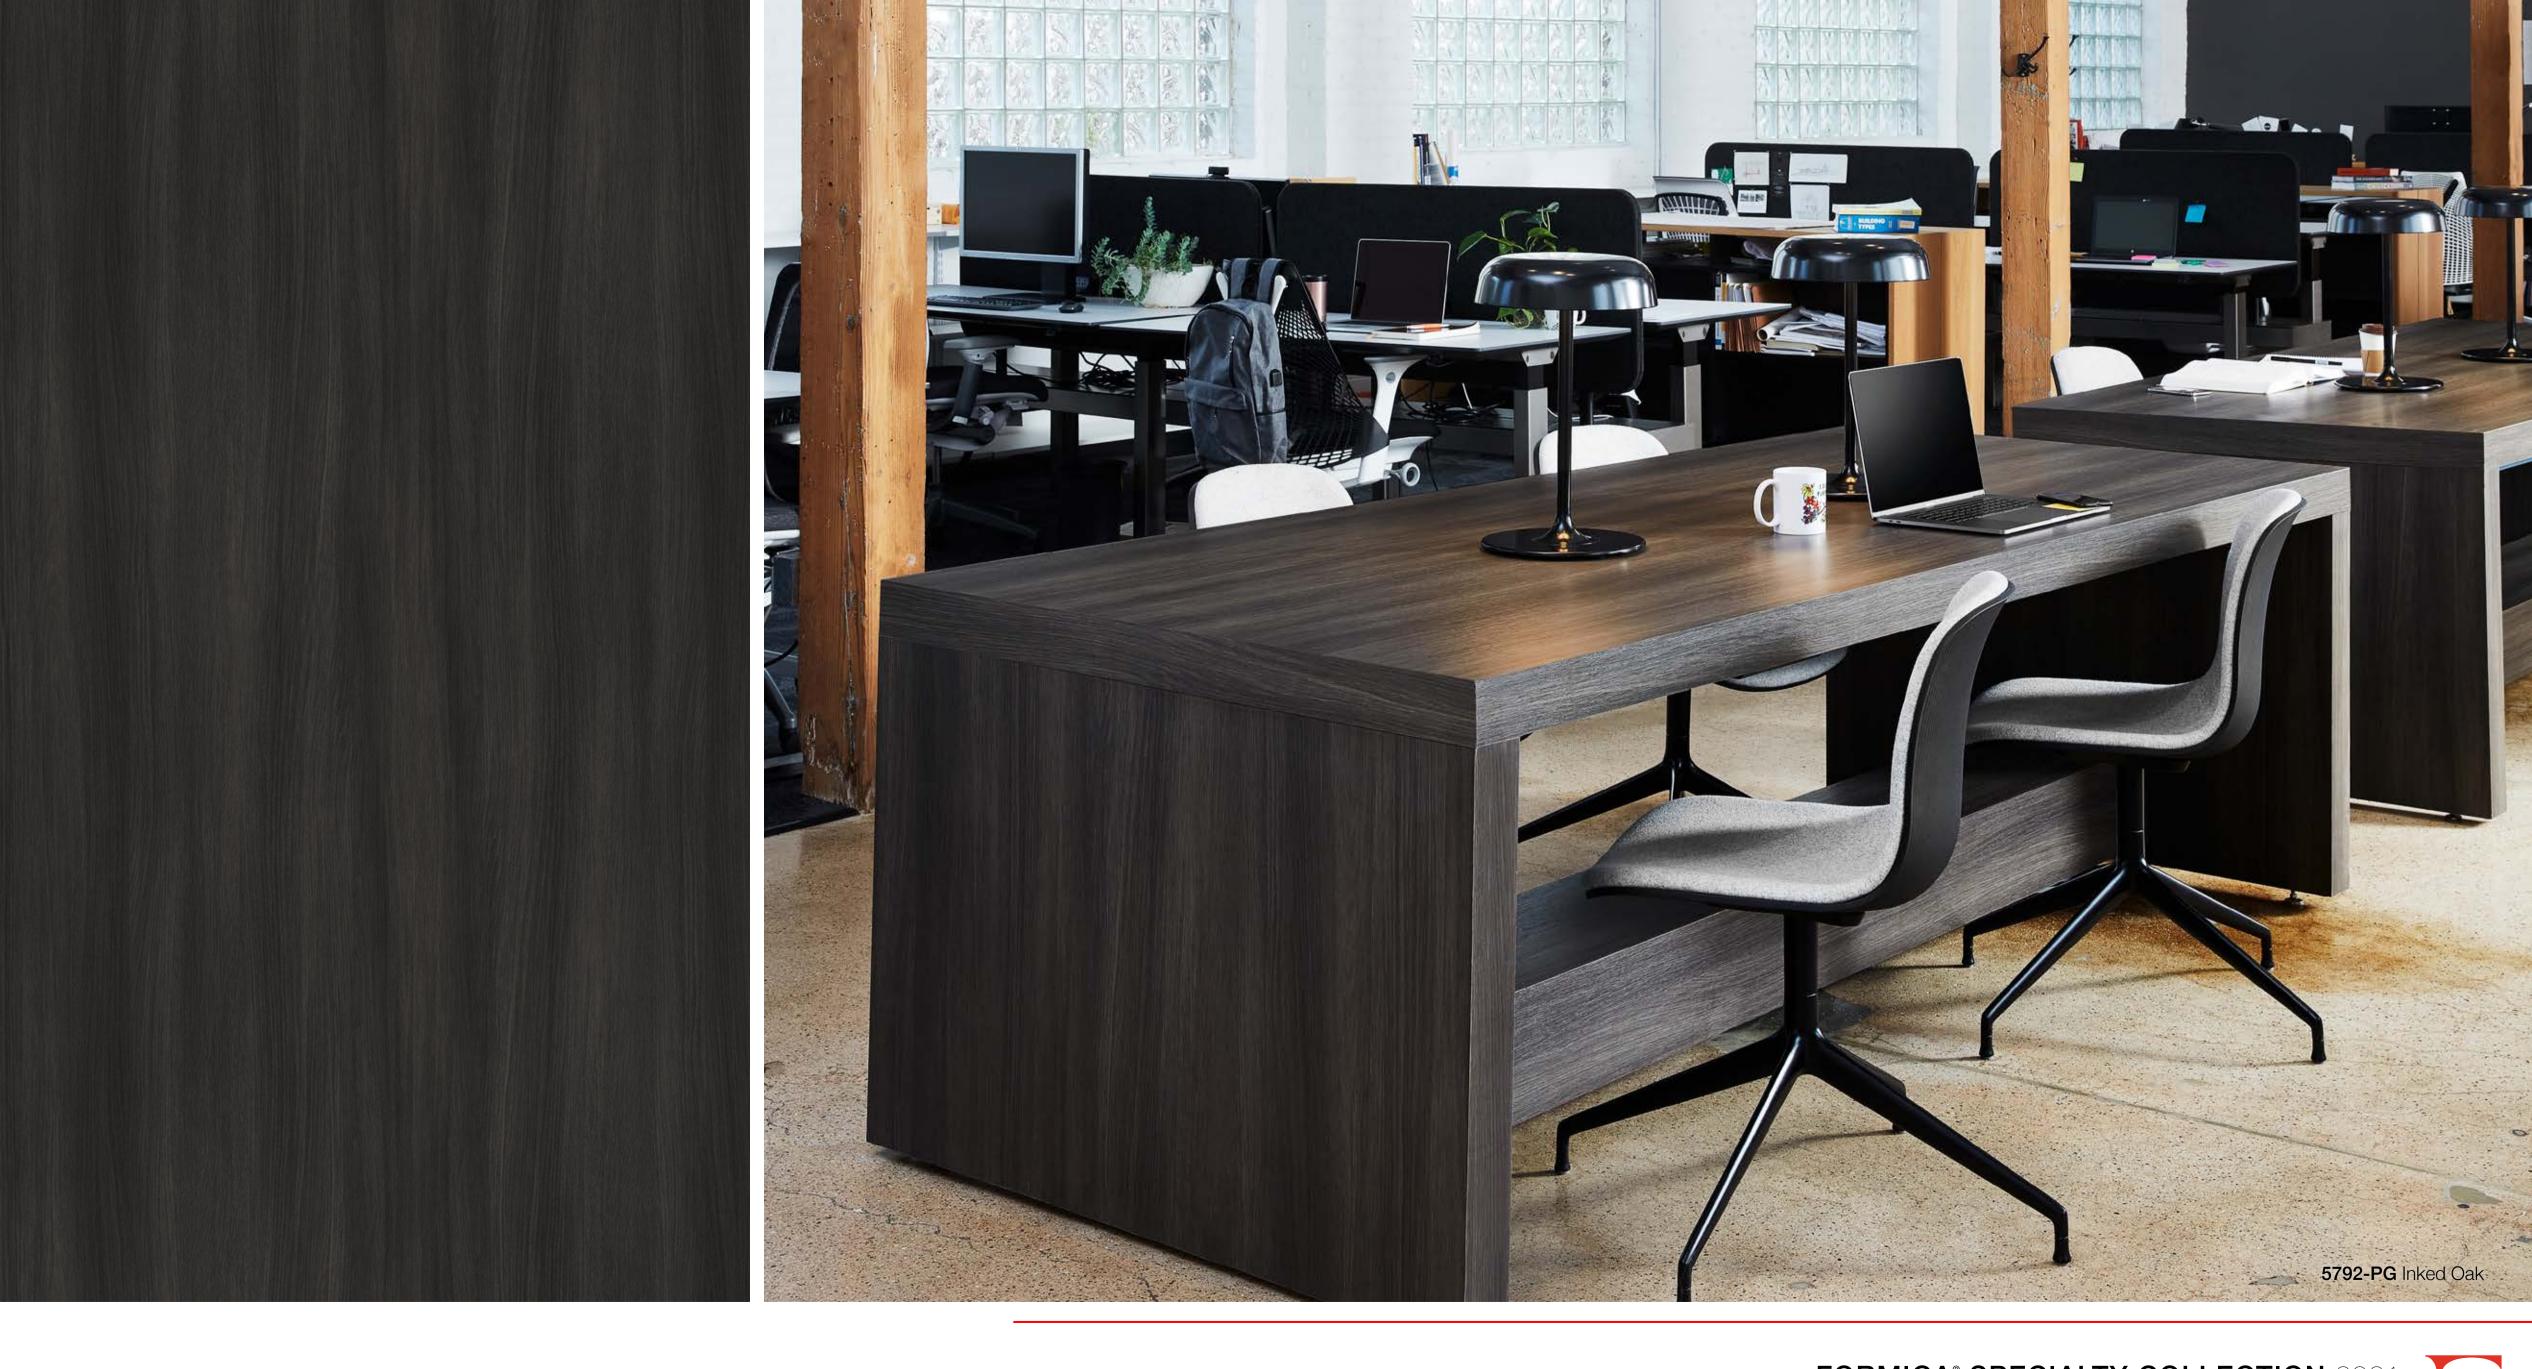

5791 Grayed Oak

**8589** Tula Oak

5792 Inked Oak

5783 Antique Mango

**5789** Clove Spice Cherry

CHERRY SERIES

5790 Nut Brown Cherry

#### CASUAL AND UNIQUE WOODS

UNIQUE FINISHING TECHNIQUES AND A NEW SPECIES INSPIRE THESE PATTERNS, BOTH FEATURING A DARK BROWN STAINED LOOK WITH RANDOM-MATCH LAYOUTS AND CATHEDRALS.

FAMED FOR ITS DURABILITY, SMOOTH SATINY GRAIN AND BEAUTIFUL RED COLOR, CHERRY IS EXCELLENT FOR FURNITURE AND ARCHITECTURAL DOORS. WITH A SOFT FLOWING, STRAIGHT GRAIN LAYOUT, THE CHERRY SERIES IS COLORED IN TRUE-BROWNS.