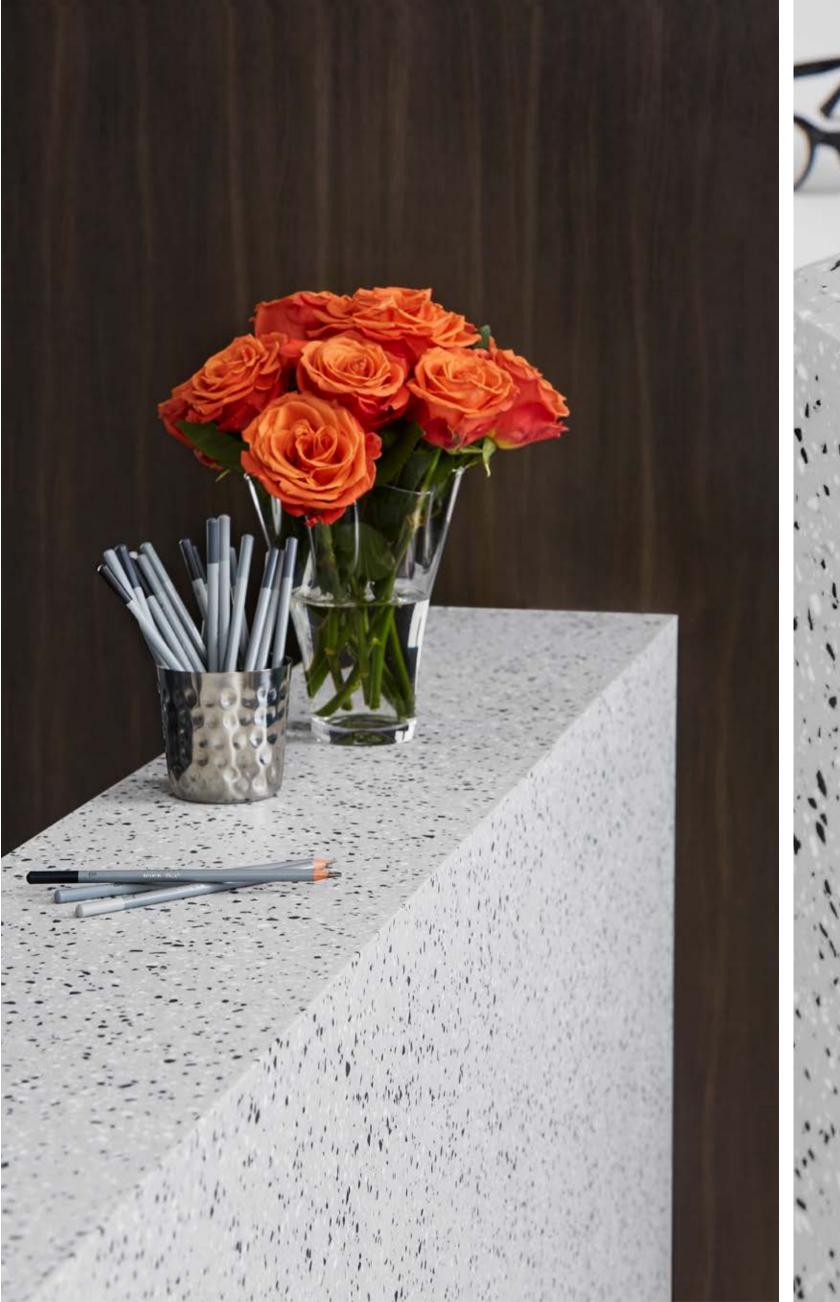

#### TERRAZZO MATRIX SERIES

THE NEW TERRAZZO MATRIX SERIES COMBINES GRAPHIC TERRAZZO PATTERNING IN NATURAL AND GRAYSCALE MONOCHROMATICS, GIVING THESE PATTERNS A MODERN AND MINIMALISTIC LOOK.