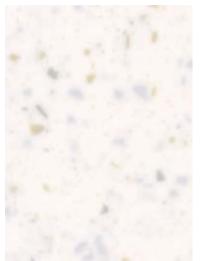

#### TUMBLED GLASS

GRAY-BLUE AND BROWN PARTICULATES ARE INSPIRED BY TUMBLED GLASS WORN SMOOTH BY WAVES OF WATER. THE PARTICULATES ARE HAZY WITHOUT DEFINED EDGES, GIVING THIS PATTERN A TRANSLUCENT FEEL

408 Luna Brite White