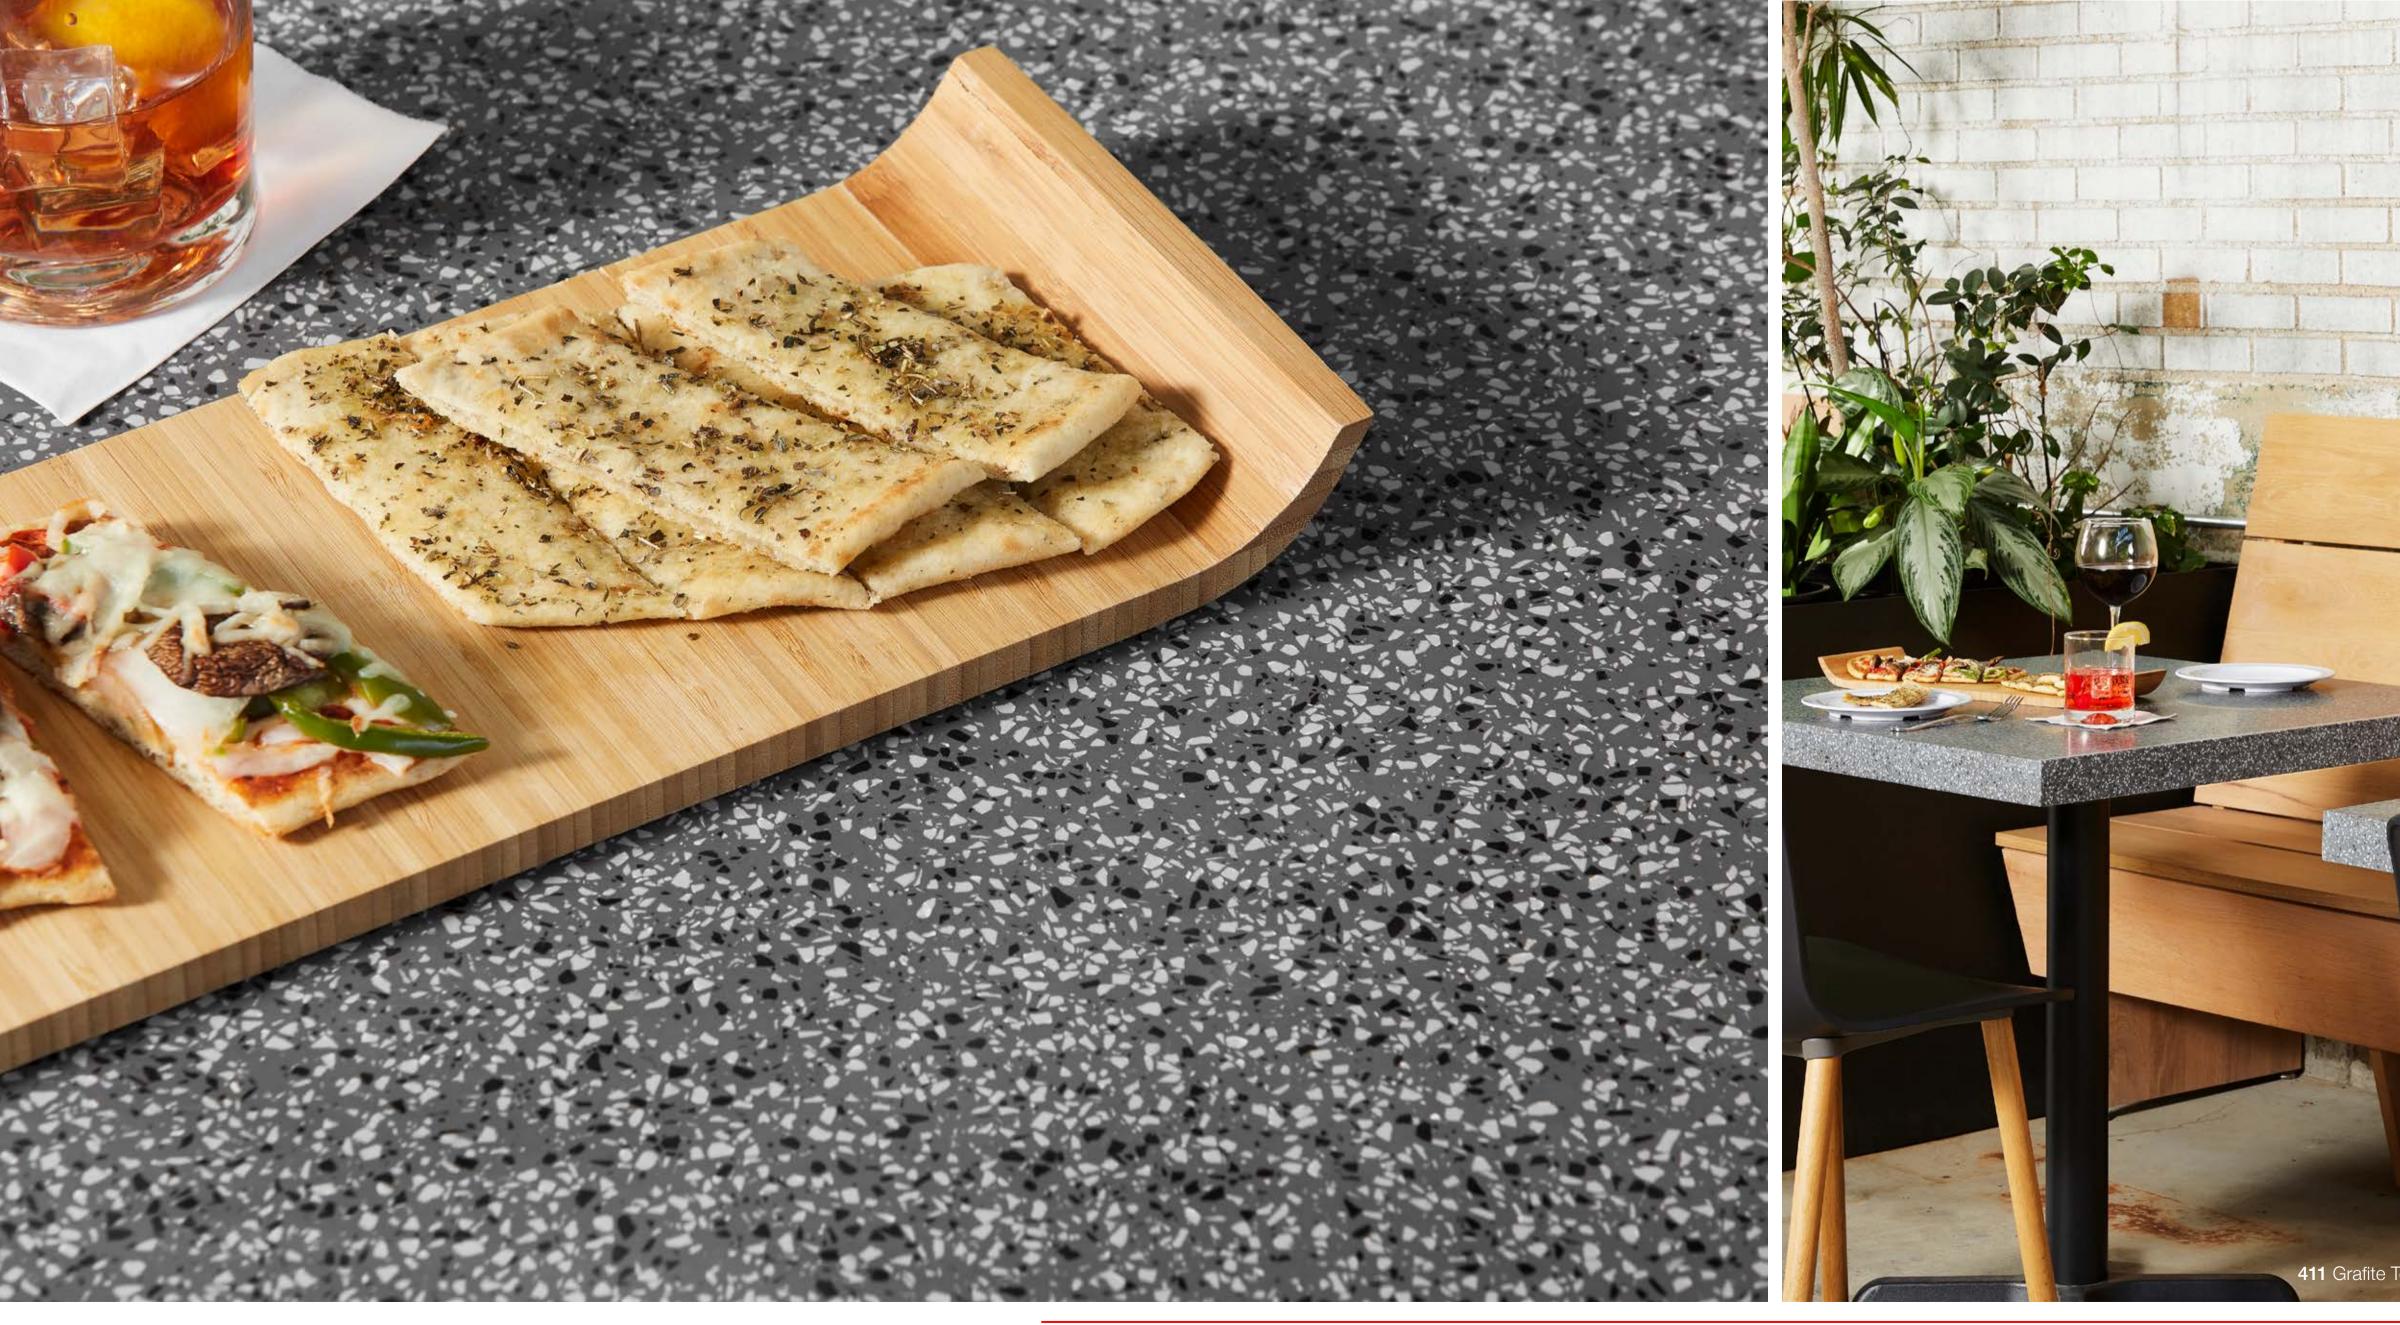

# SOLID SURFACE by FORMICA GROUP

in the

1.1.1

**412** Dalmata Terrazzo Matrix **410** Argento Terrazzo Matrix

411 Grafite Terrazzo Matrix

#### TERRAZZO MATRIX SERIES

THE NEW TERRAZZO MATRIX SERIES COMBINES GRAPHIC TERRAZZO PATTERNING IN NATURAL AND GRAYSCALE MONOCHROMATICS, GIVING THESE PATTERNS A MODERN AND MINIMALISTIC LOOK.