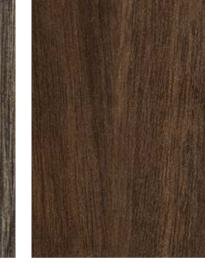

#### MODERN WALNUT SERIES

NATURAL WALNUT RANGES FROM CREAMY WHITE IN THE SAPWOOD, TO A DARK CHOCOLATE IN THE HEARTWOOD. THE MODERN WALNUT SERIES HAS HEATHERED STAINS WHERE BROWN IS NEUTRALIZED WITH A TOUCH OF GRAY. A MIXED-WIDTH, RANDOM MATCH LAYOUT WITH HALF-CUT CATHEDRALS, THE VISUAL REPRESENTS SOLID LUMBER CONSTRUCTION.