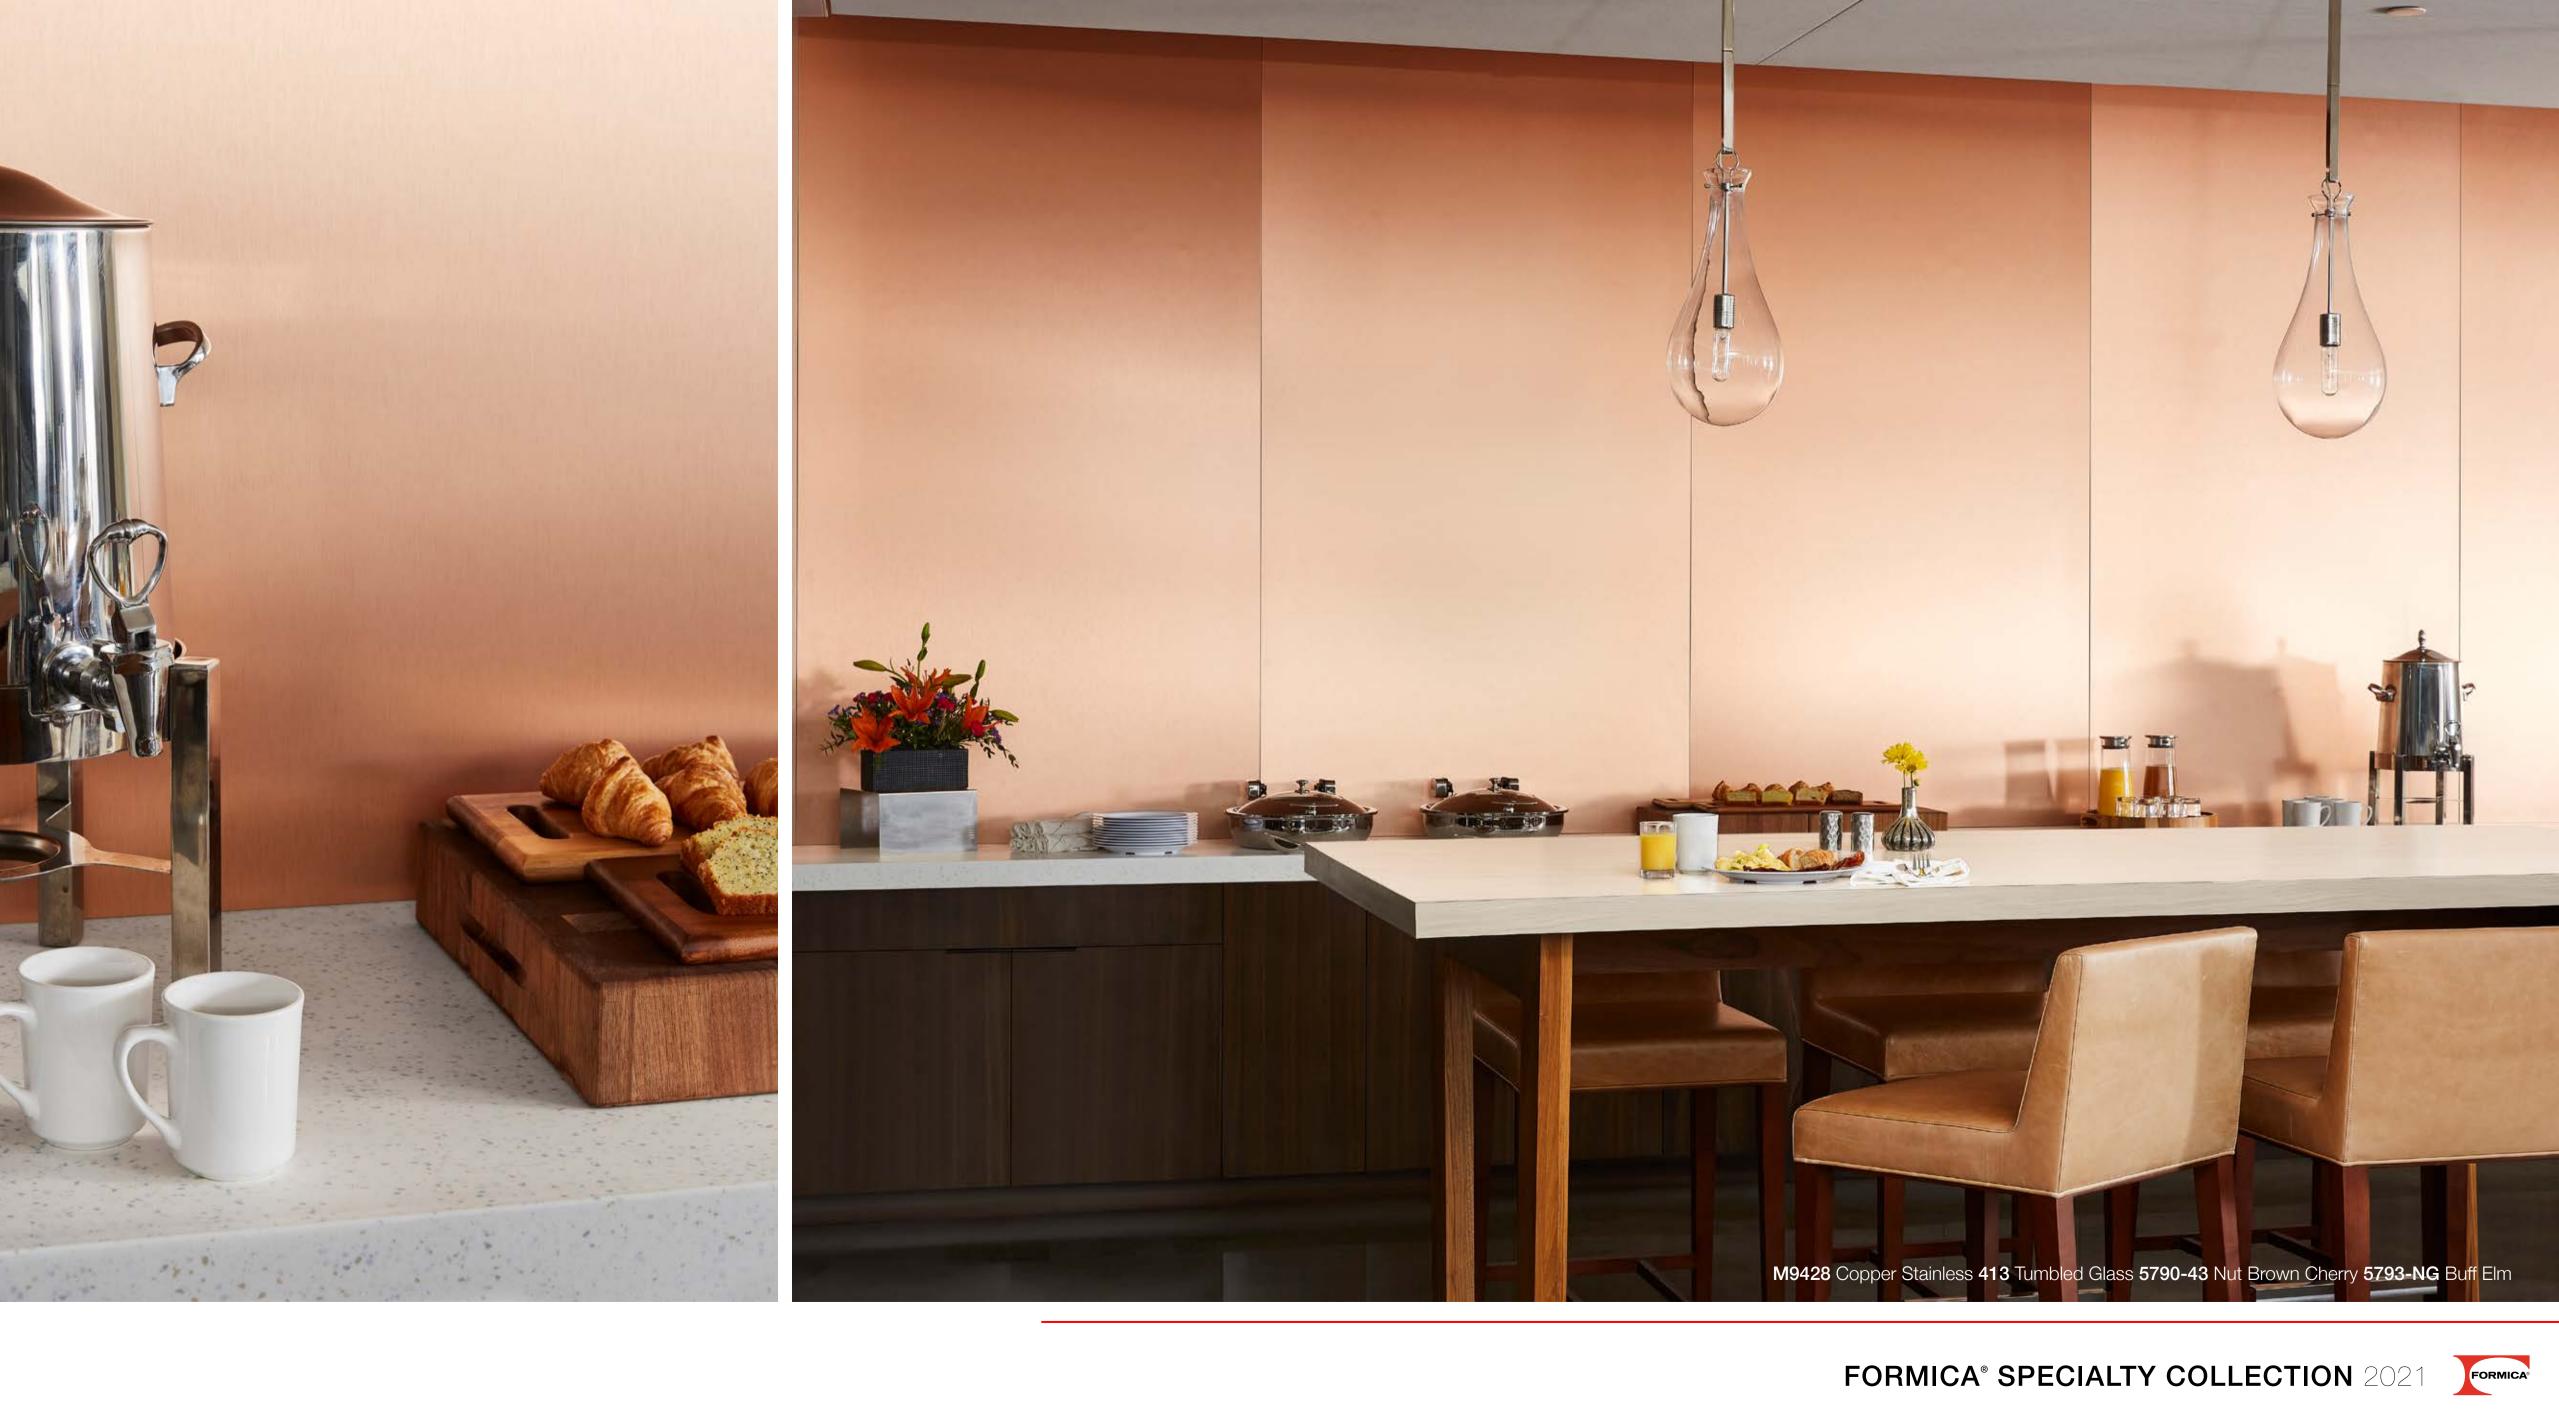

# DECOMETAL® ANNAE

M9410 Brushed Coin

M9426 Polished Copper

M9425 Polished Smoke

M9427 Champagne Stainless M9428 Copper Stainless

M5392 Copper Veil

VEIL JOINS EXISTING GRAPHITE VEIL.

VEIL SERIES

#### **BRUSHED SERIES**

BRUSHED SURFACES ARE THE MOST UTILIZED METAL TEXTURE. THE NEW COLORS MODERNIZE THE BRUSHED PALETTE WITH DARK WARM COPPER AND BRASS TONES.

AS REFLECTIVE SURFACES MOVE FROM BASIC TO TREND, THE POLISHED SERIES GROWS BEYOND CLASSIC COOL TONED ALUMINUM TO ADD WARMTH AND SOPHISTICATION TO THE PALETTE.

A LUXURIOUS ENHANCEMENT, THE ELONGATED 'LONGLINE' BRUSHED STAINLESS SERIES IS COLORED IN WARM CHAMPAGNE AND COPPER.

A HAND-BRUSHED AND ELEGANT FINISH ON SOLID COPPER FOIL. IN RESPONSE TO DEMAND FOR WARMER TONES, COPPER