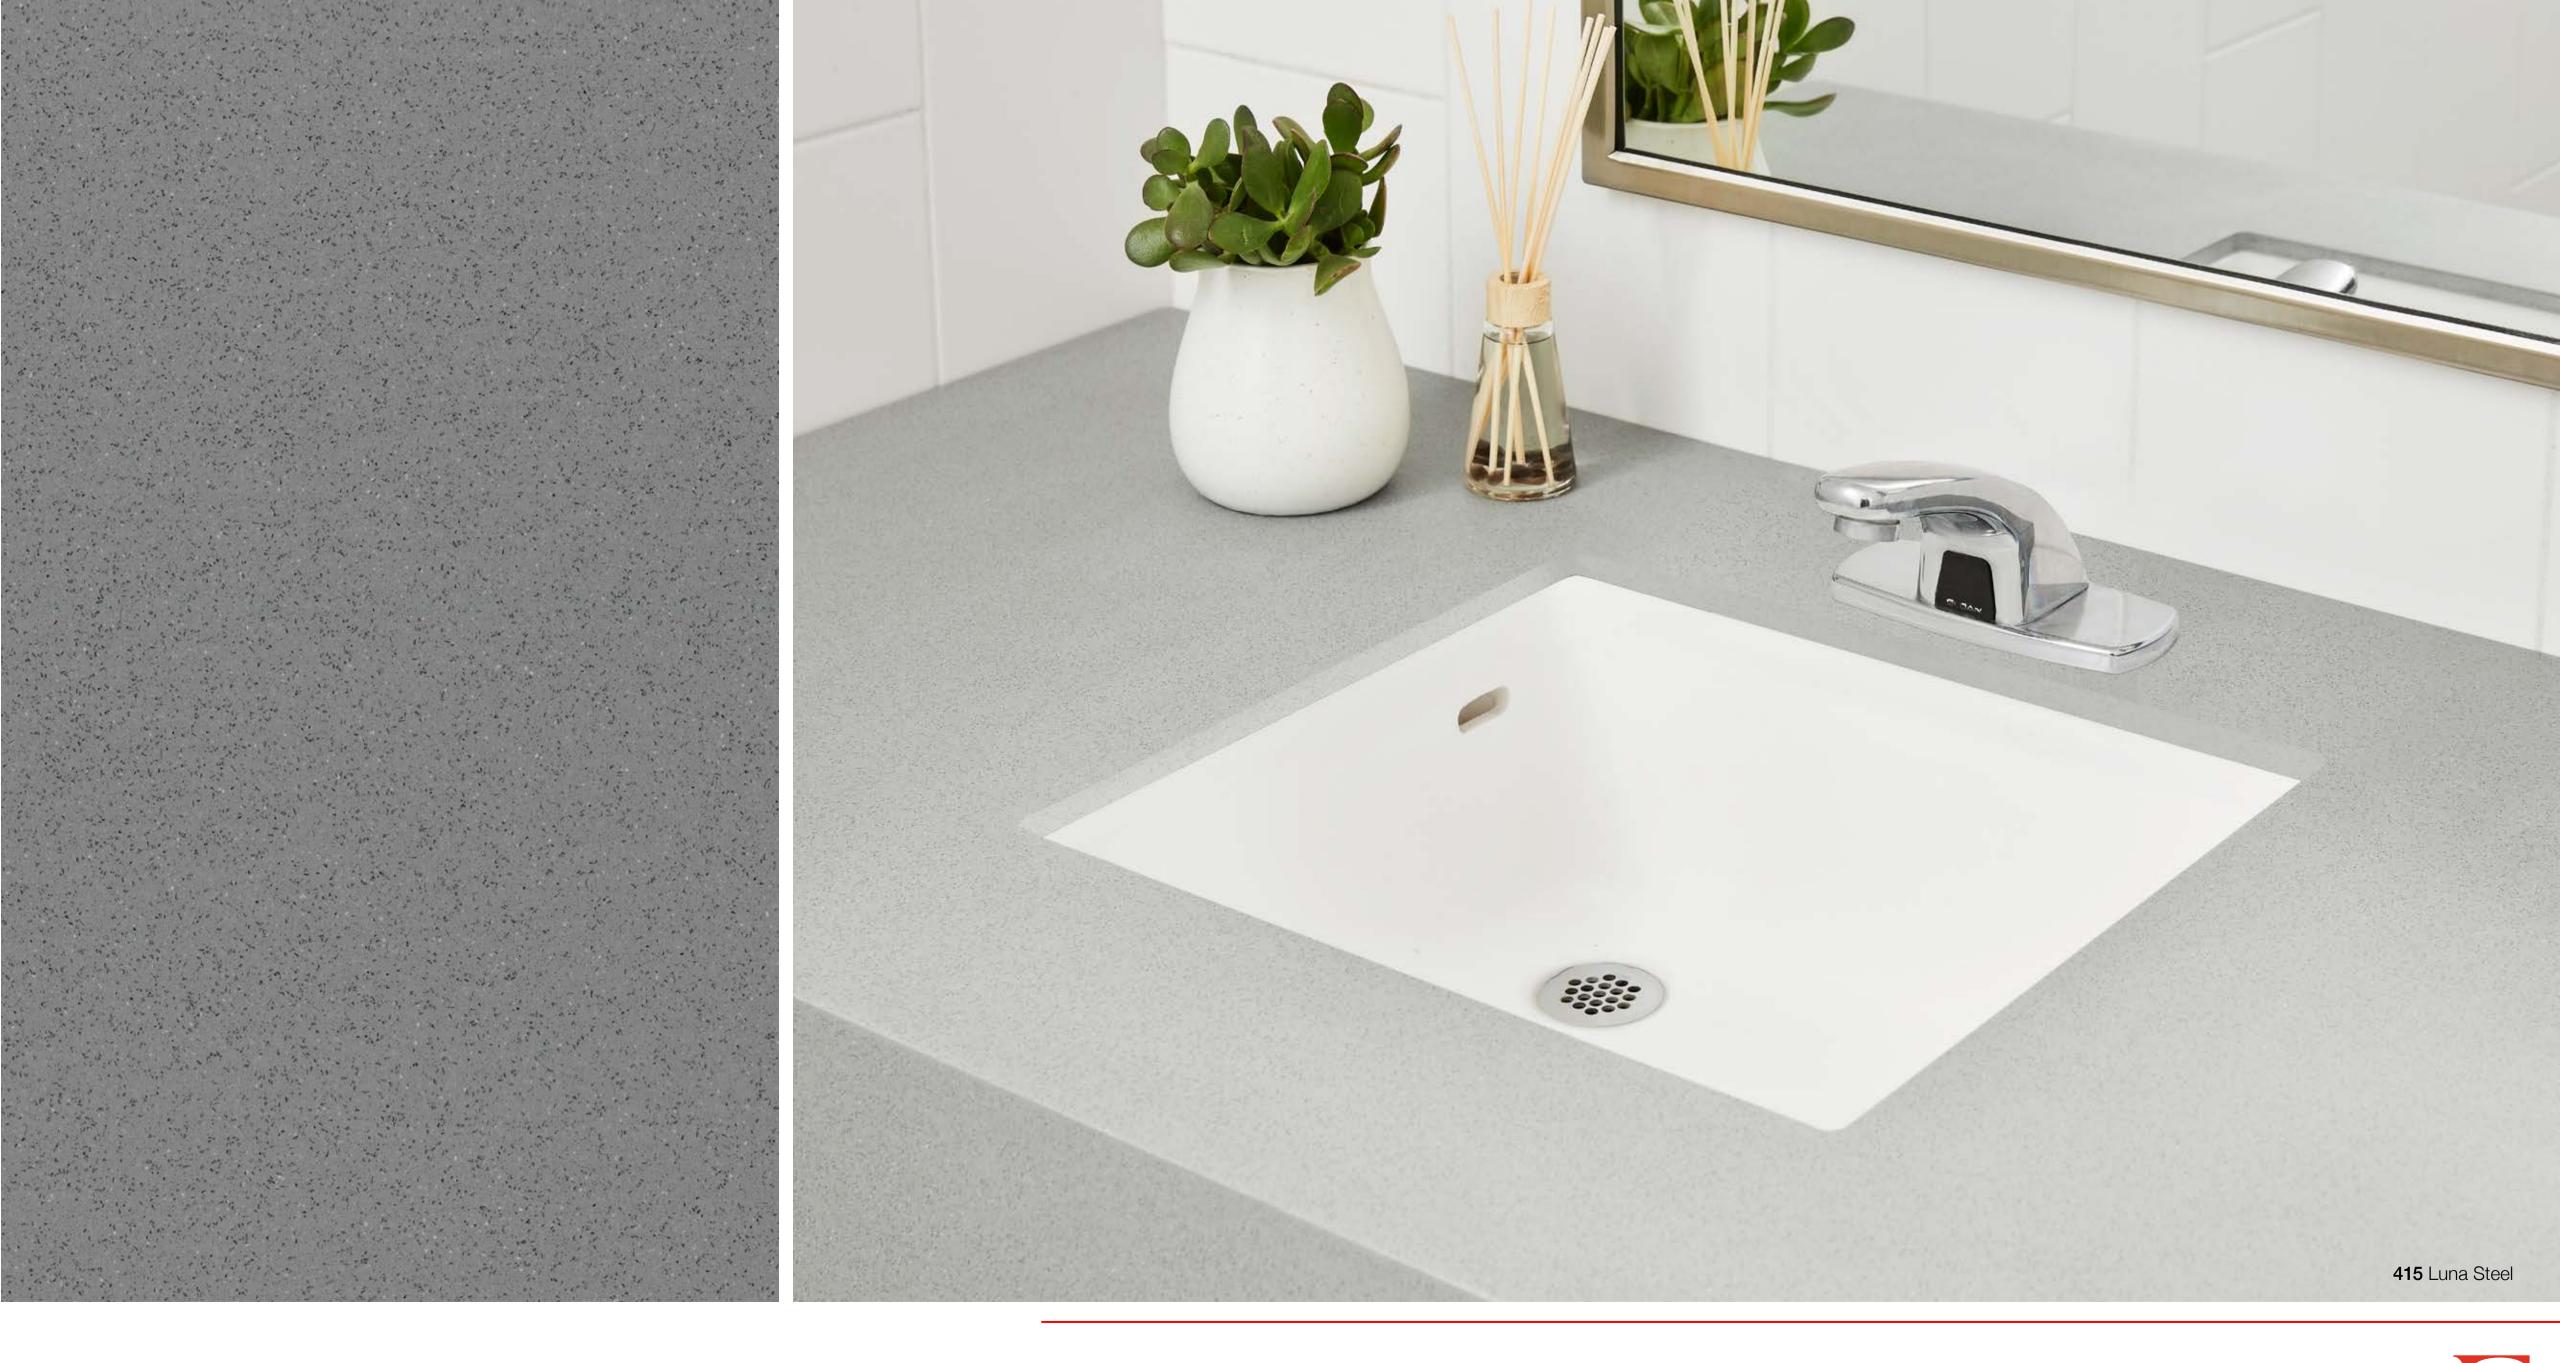

416 Luna Pewter

415 Luna Steel

IN THE DIGITAL WORLD, THE WORD GAMMA MEANS LUMINOSITY, THE INTRINSIC BRIGHTNESS OF A CELESTIAL OBJECT. GAMMA GRAY IS A TRUE NEUTRAL SOLID COLOR, WITH A SOFT AND ETHEREAL QUALITY.

#### LUNA SERIES

THREE NEW COLORS ARE ADDED TO THE HIGHLY USABLE LUNA SERIES TO EXPAND THIS OPTICAL SOLID COLLECTION.