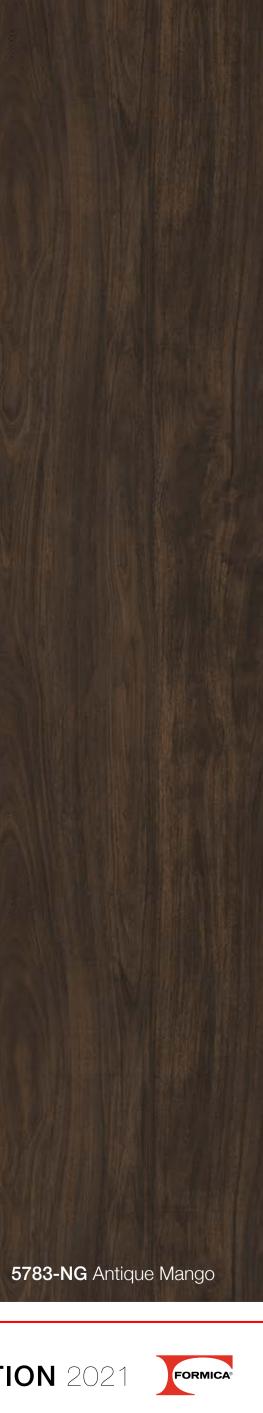

5791 Grayed Oak

**8589** Tula Oak

5792 Inked Oak

5783 Antique Mango

**5789** Clove Spice Cherry

CHERRY SERIES

5790 Nut Brown Cherry

#### CASUAL AND UNIQUE WOODS

UNIQUE FINISHING TECHNIQUES AND A NEW SPECIES INSPIRE THESE PATTERNS, BOTH FEATURING A DARK BROWN STAINED LOOK WITH RANDOM-MATCH LAYOUTS AND CATHEDRALS.

FAMED FOR ITS DURABILITY, SMOOTH SATINY GRAIN AND BEAUTIFUL RED COLOR, CHERRY IS EXCELLENT FOR FURNITURE AND ARCHITECTURAL DOORS. WITH A SOFT FLOWING, STRAIGHT GRAIN LAYOUT, THE CHERRY SERIES IS COLORED IN TRUE-BROWNS.