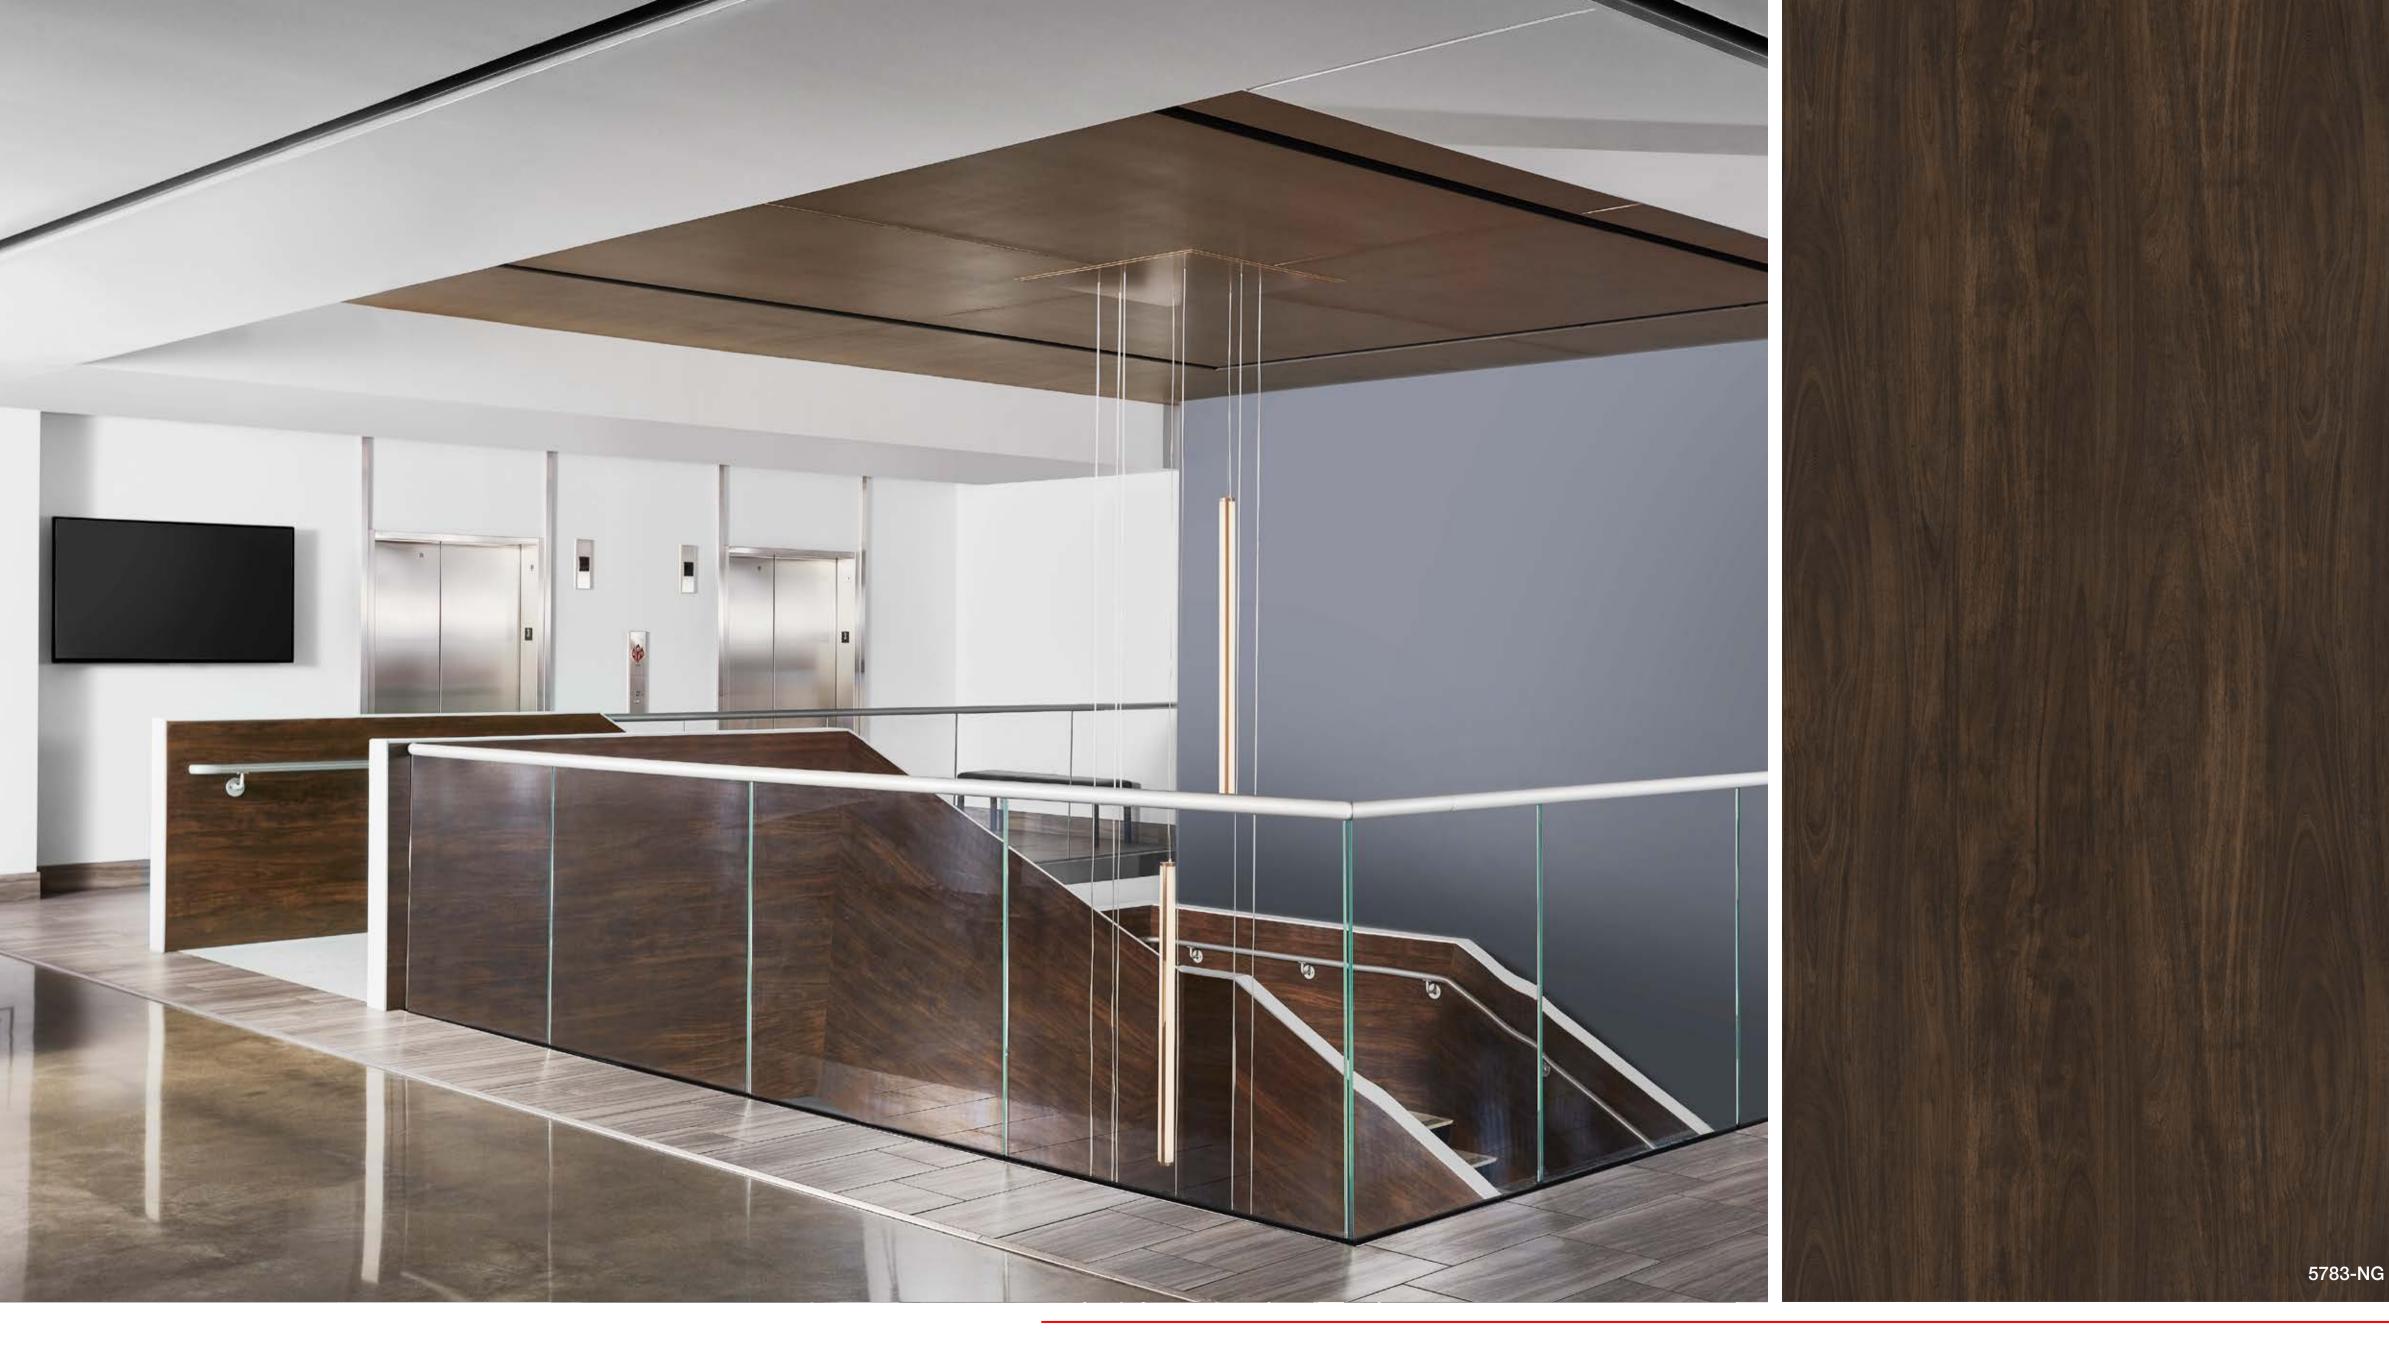

#### CASUAL AND UNIQUE WOODS

UNIQUE FINISHING TECHNIQUES AND A NEW SPECIES INSPIRE THESE PATTERNS, BOTH FEATURING A DARK BROWN STAINED LOOK WITH RANDOM-MATCH LAYOUTS AND CATHEDRALS.

FAMED FOR ITS DURABILITY, SMOOTH SATINY GRAIN AND BEAUTIFUL RED COLOR, CHERRY IS EXCELLENT FOR FURNITURE AND ARCHITECTURAL DOORS. WITH A SOFT FLOWING, STRAIGHT GRAIN LAYOUT, THE CHERRY SERIES IS COLORED IN TRUE-BROWNS.

5791 Grayed Oak

**8589** Tula Oak

5792 Inked Oak

5783 Antique Mango

**5789** Clove Spice Cherry

CHERRY SERIES

5790 Nut Brown Cherry