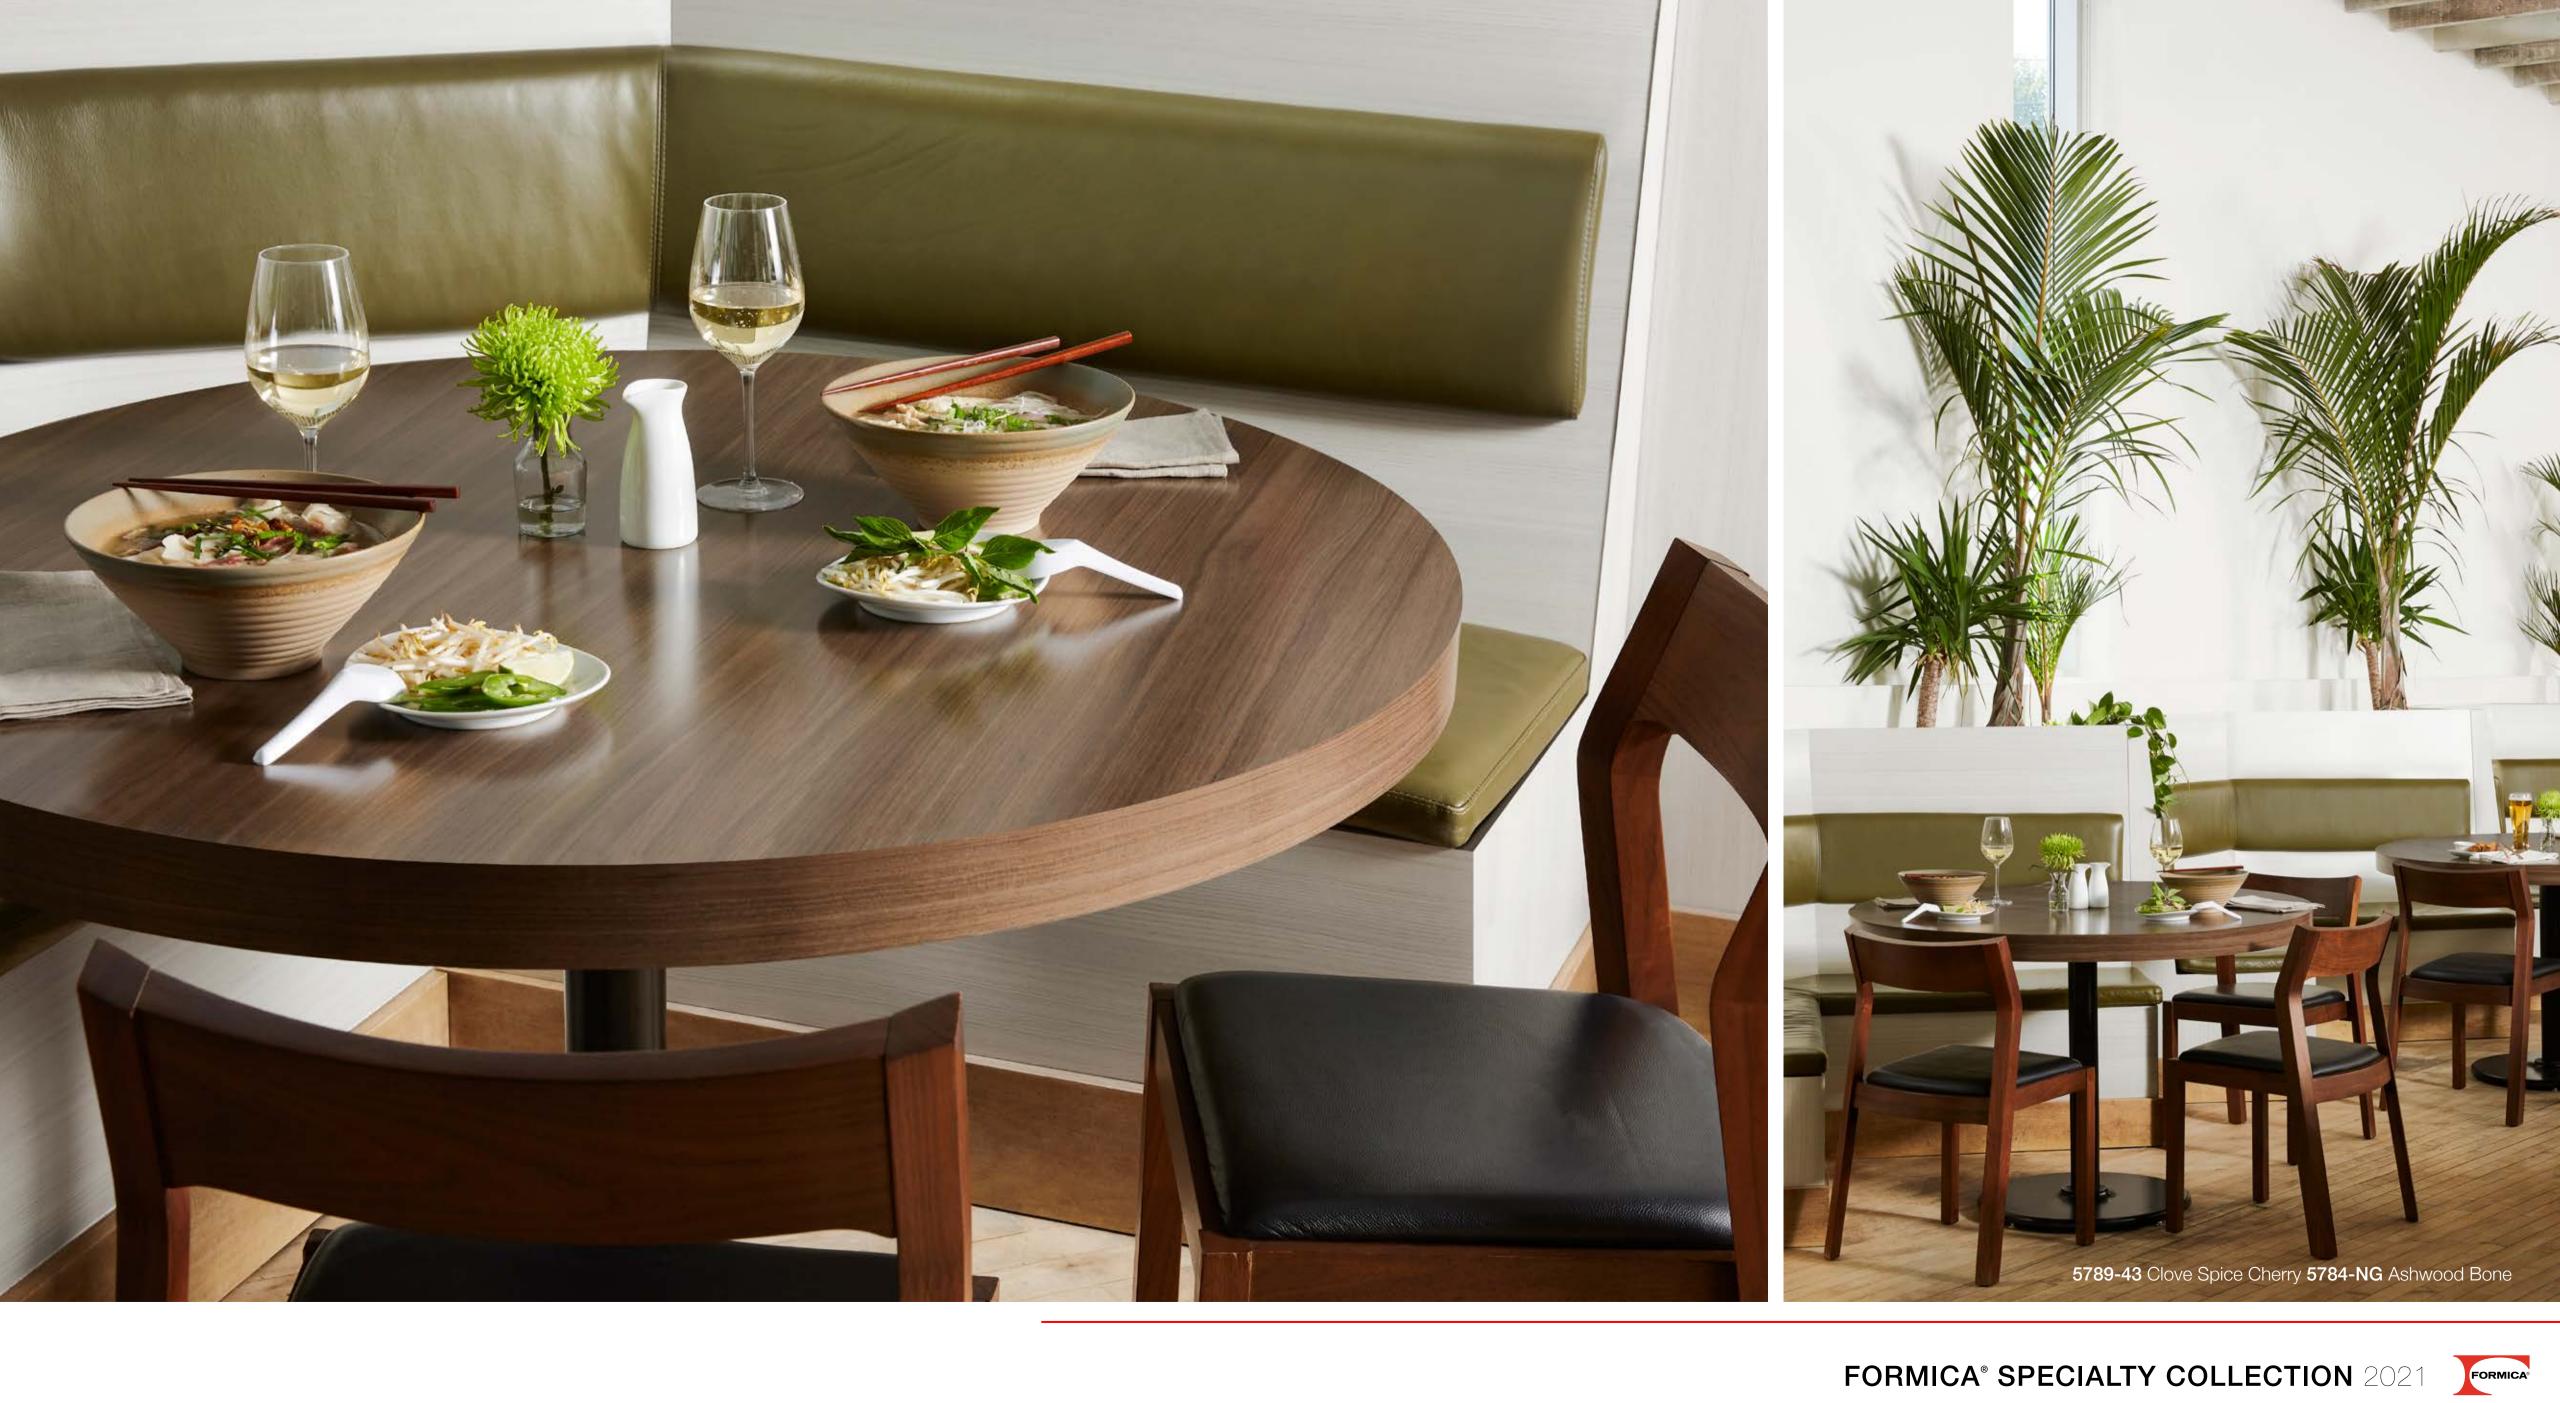

## FORMICA<sup>®</sup> LAMINATE Woodgrains Collection

THE FORMICA® LAMINATE WOODGRAINS INTRODUCTION OFFERS 16 HIGHLY USABLE WOOD DESIGNS.

THE INTRODUCTION INCLUDES NEUTRAL TONES IN WHITE, LIGHT, NATURAL, WARM GRAY AND TRUE BROWN STAINS, AS WELL AS OPTIONS IN ASH, ELM, OAK AND WALNUT. 5793 Buff Elm

## **FORMICA® LAMINATE** Woodgrains Collection

THE FORMICA® LAMINATE WOODGRAINS INTRODUCTION OFFERS 16 HIGHLY USABLE WOOD DESIGNS.

THE INTRODUCTION INCLUDES NEUTRAL TONES IN WHITE, LIGHT, NATURAL, WARM GRAY AND TRUE BROWN STAINS, AS WELL AS OPTIONS IN ASH, ELM, OAK AND WALNUT.

# 2021SPECIALTY COLLECTION

Order samples at www.formica.com

Cover: 5784-NG Ashwood Bone 5789-43 Clove Spice Cherry