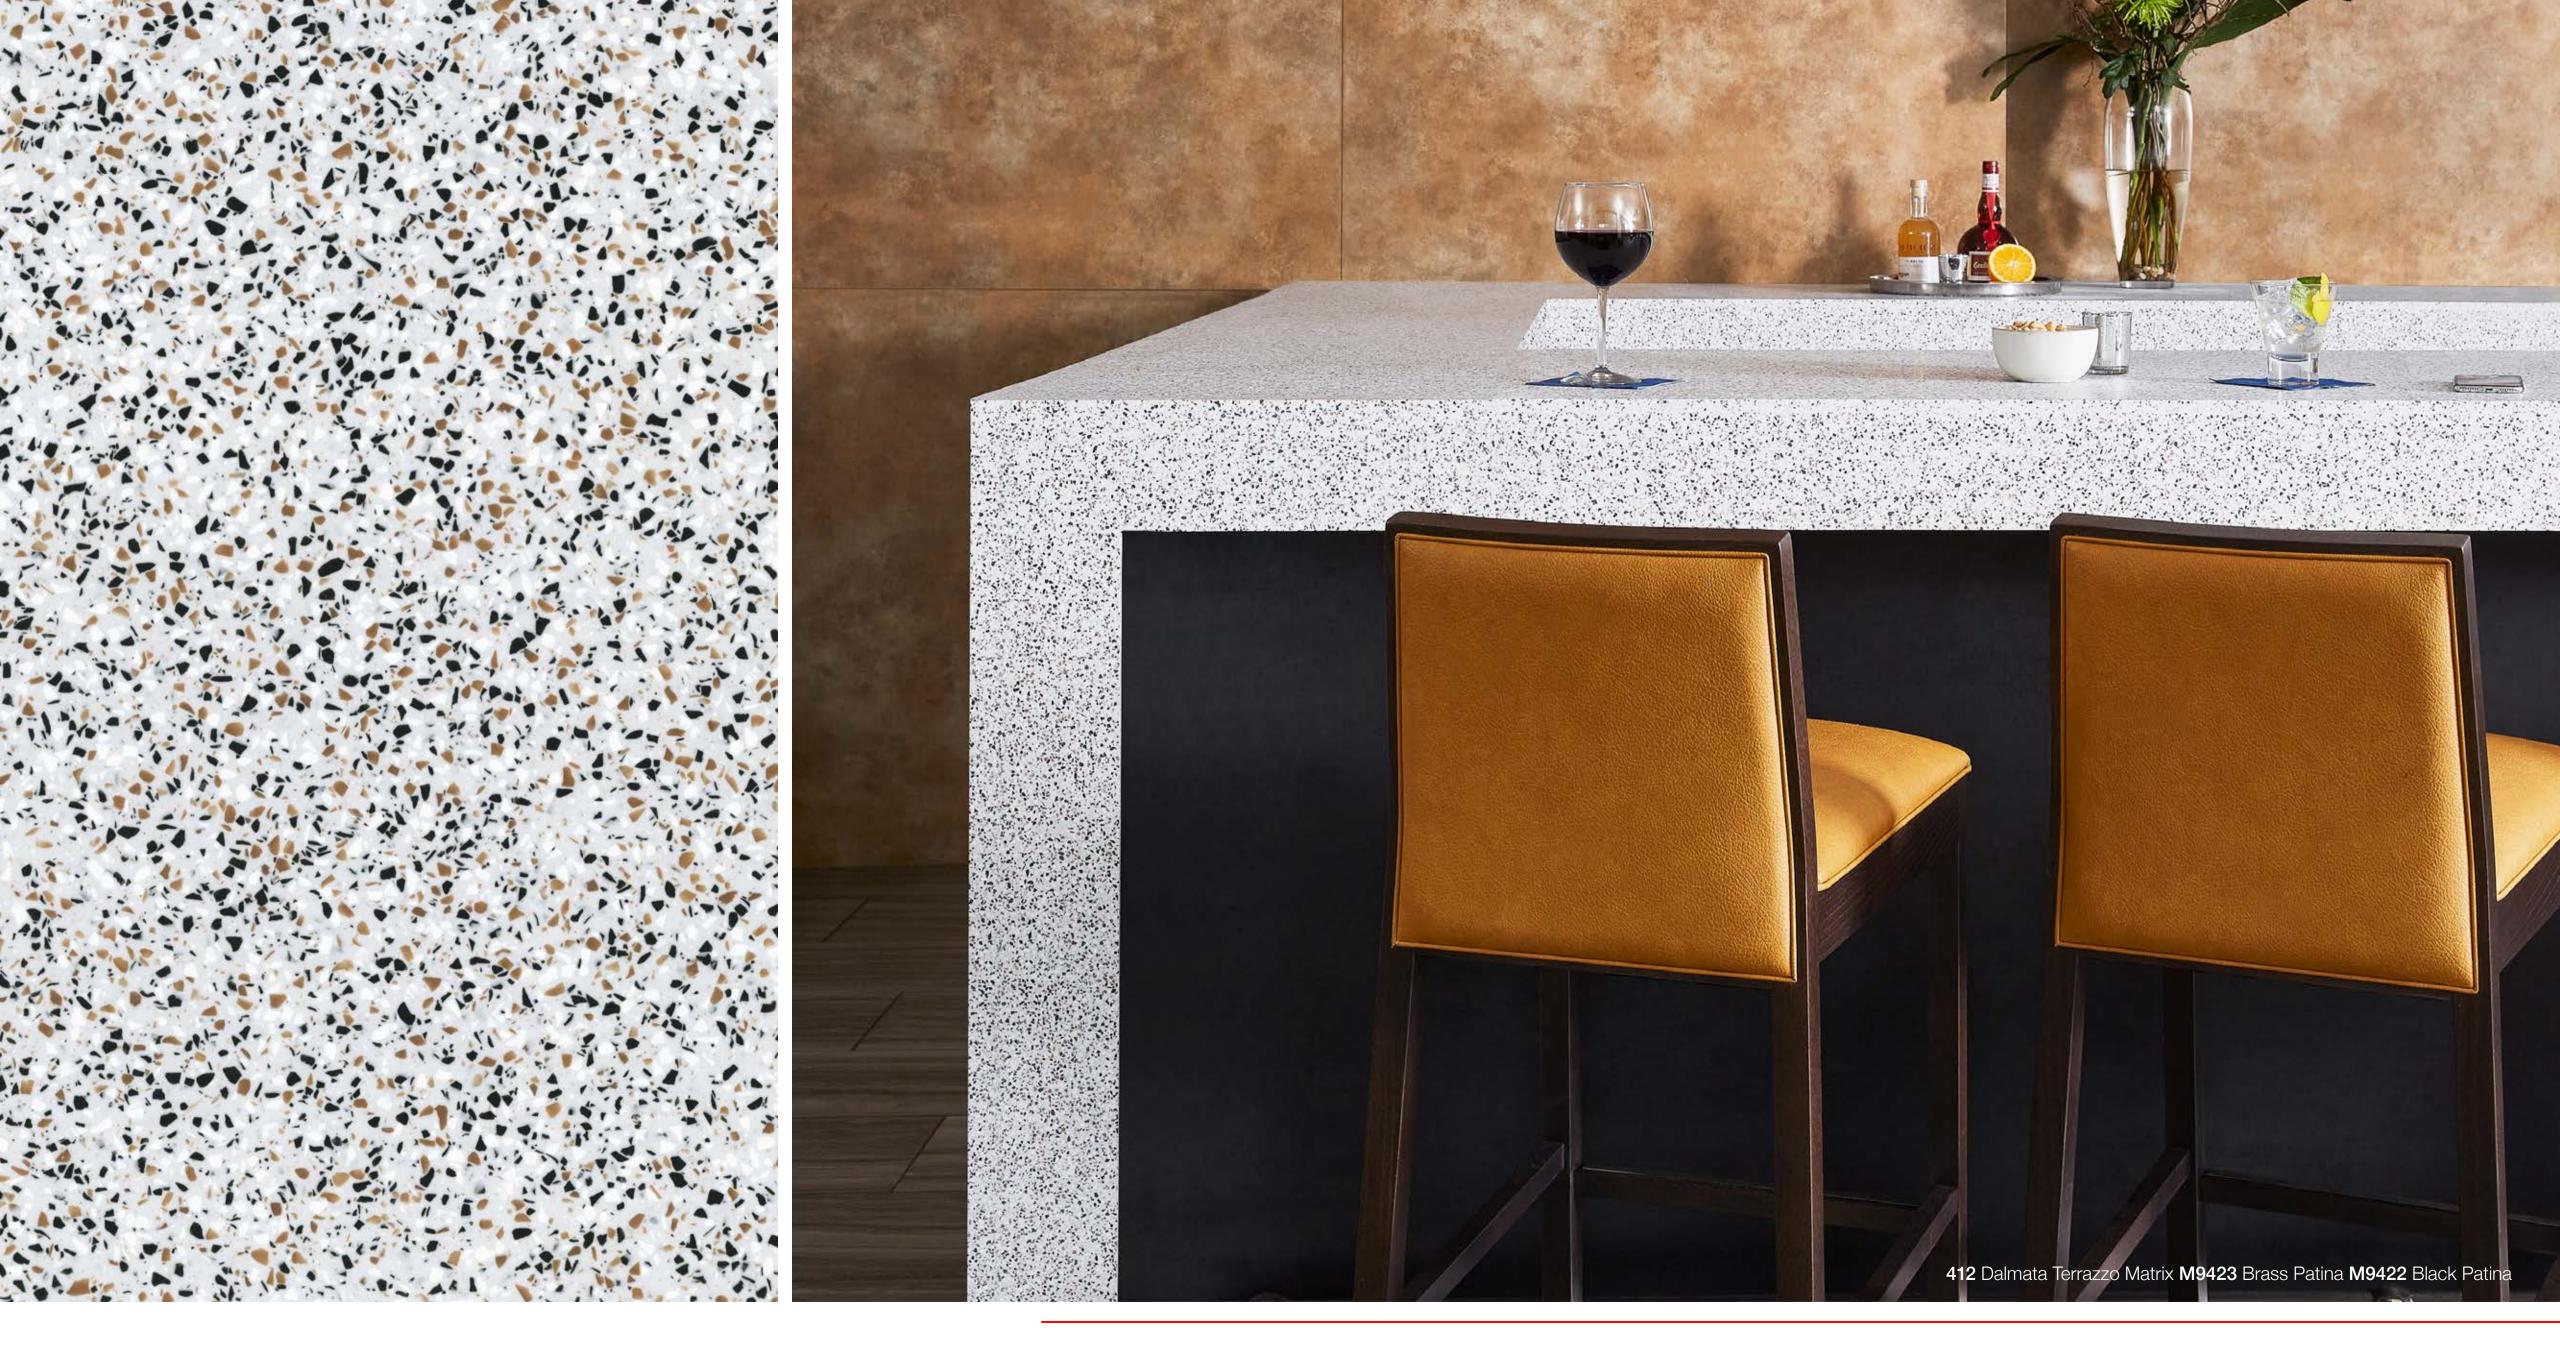

# SOLID SURFACE by FORMICA GROUP

in the

1.1.1

**412** Dalmata Terrazzo Matrix **410** Argento Terrazzo Matrix

411 Grafite Terrazzo Matrix

#### TERRAZZO MATRIX SERIES

THE NEW TERRAZZO MATRIX SERIES COMBINES GRAPHIC TERRAZZO PATTERNING IN NATURAL AND GRAYSCALE MONOCHROMATICS, GIVING THESE PATTERNS A MODERN AND MINIMALISTIC LOOK.