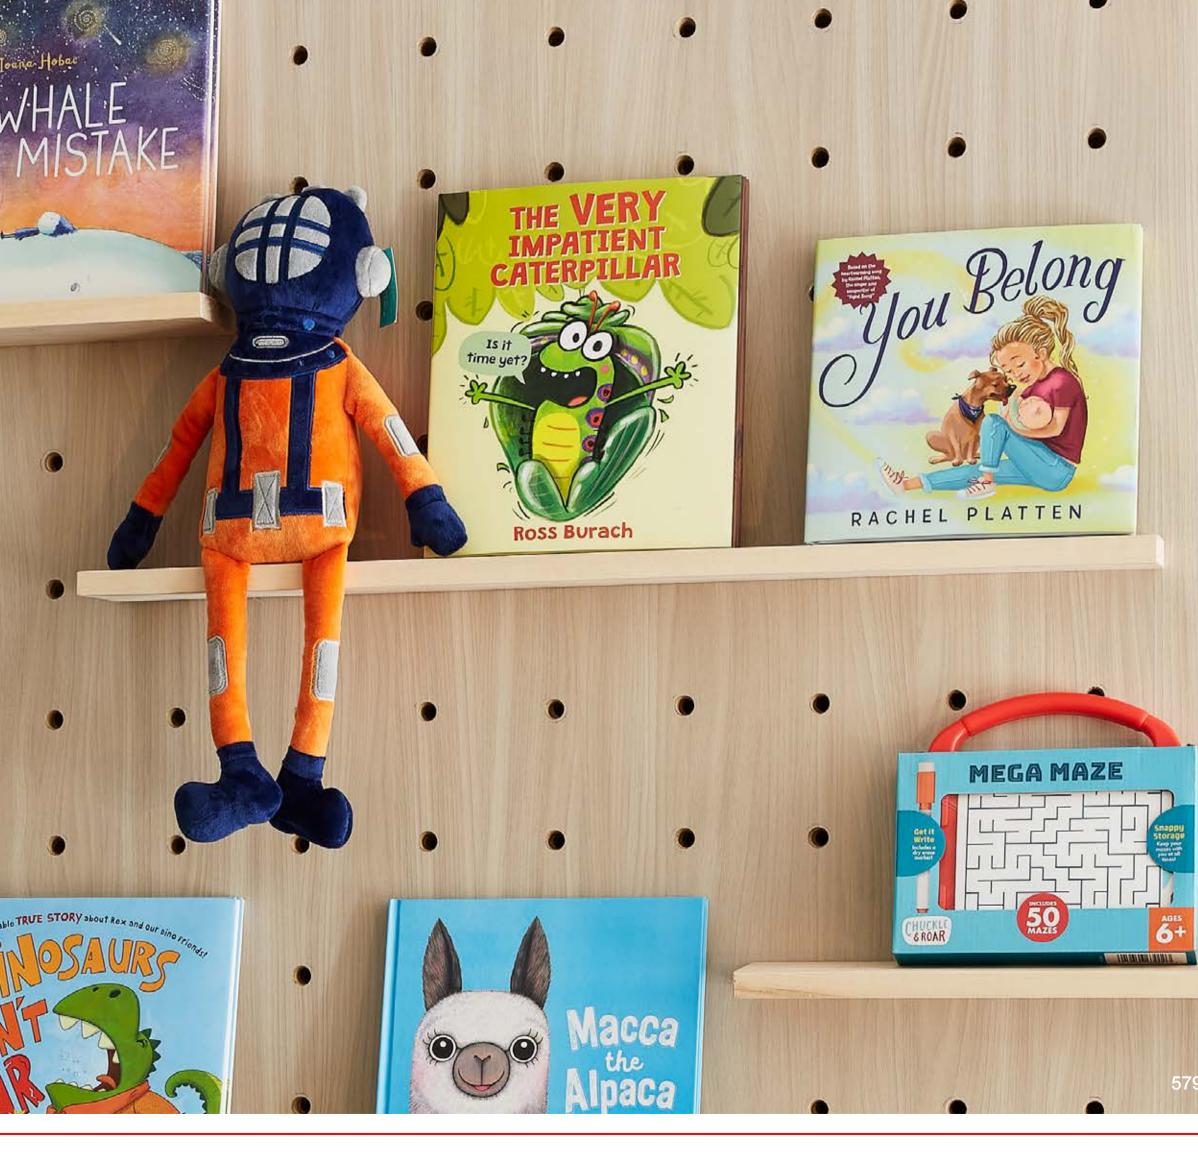

## FORMICA<sup>®</sup> LAMINATE Woodgrains Collection

THE FORMICA® LAMINATE WOODGRAINS INTRODUCTION OFFERS 16 HIGHLY USABLE WOOD DESIGNS.

THE INTRODUCTION INCLUDES NEUTRAL TONES IN WHITE, LIGHT, NATURAL, WARM GRAY AND TRUE BROWN STAINS, AS WELL AS OPTIONS IN ASH, ELM, OAK AND WALNUT. 5793 Buff Elm

#### ELM SERIES

ELM WOOD IS VALUED FOR ITS INTERLOCKING GRAIN. THIS SPECIES IS RARE IN REAL WOOD, BUT INSPIRATIONAL IN LAMINATE. THE SMOOTH GRAINING IS SUBTLE YET USABLE.

5795 Camel Elm

## **FORMICA® LAMINATE** Woodgrains Collection

THE FORMICA® LAMINATE WOODGRAINS INTRODUCTION OFFERS 16 HIGHLY USABLE WOOD DESIGNS.

THE INTRODUCTION INCLUDES NEUTRAL TONES IN WHITE, LIGHT, NATURAL, WARM GRAY AND TRUE BROWN STAINS, AS WELL AS OPTIONS IN ASH, ELM, OAK AND WALNUT.