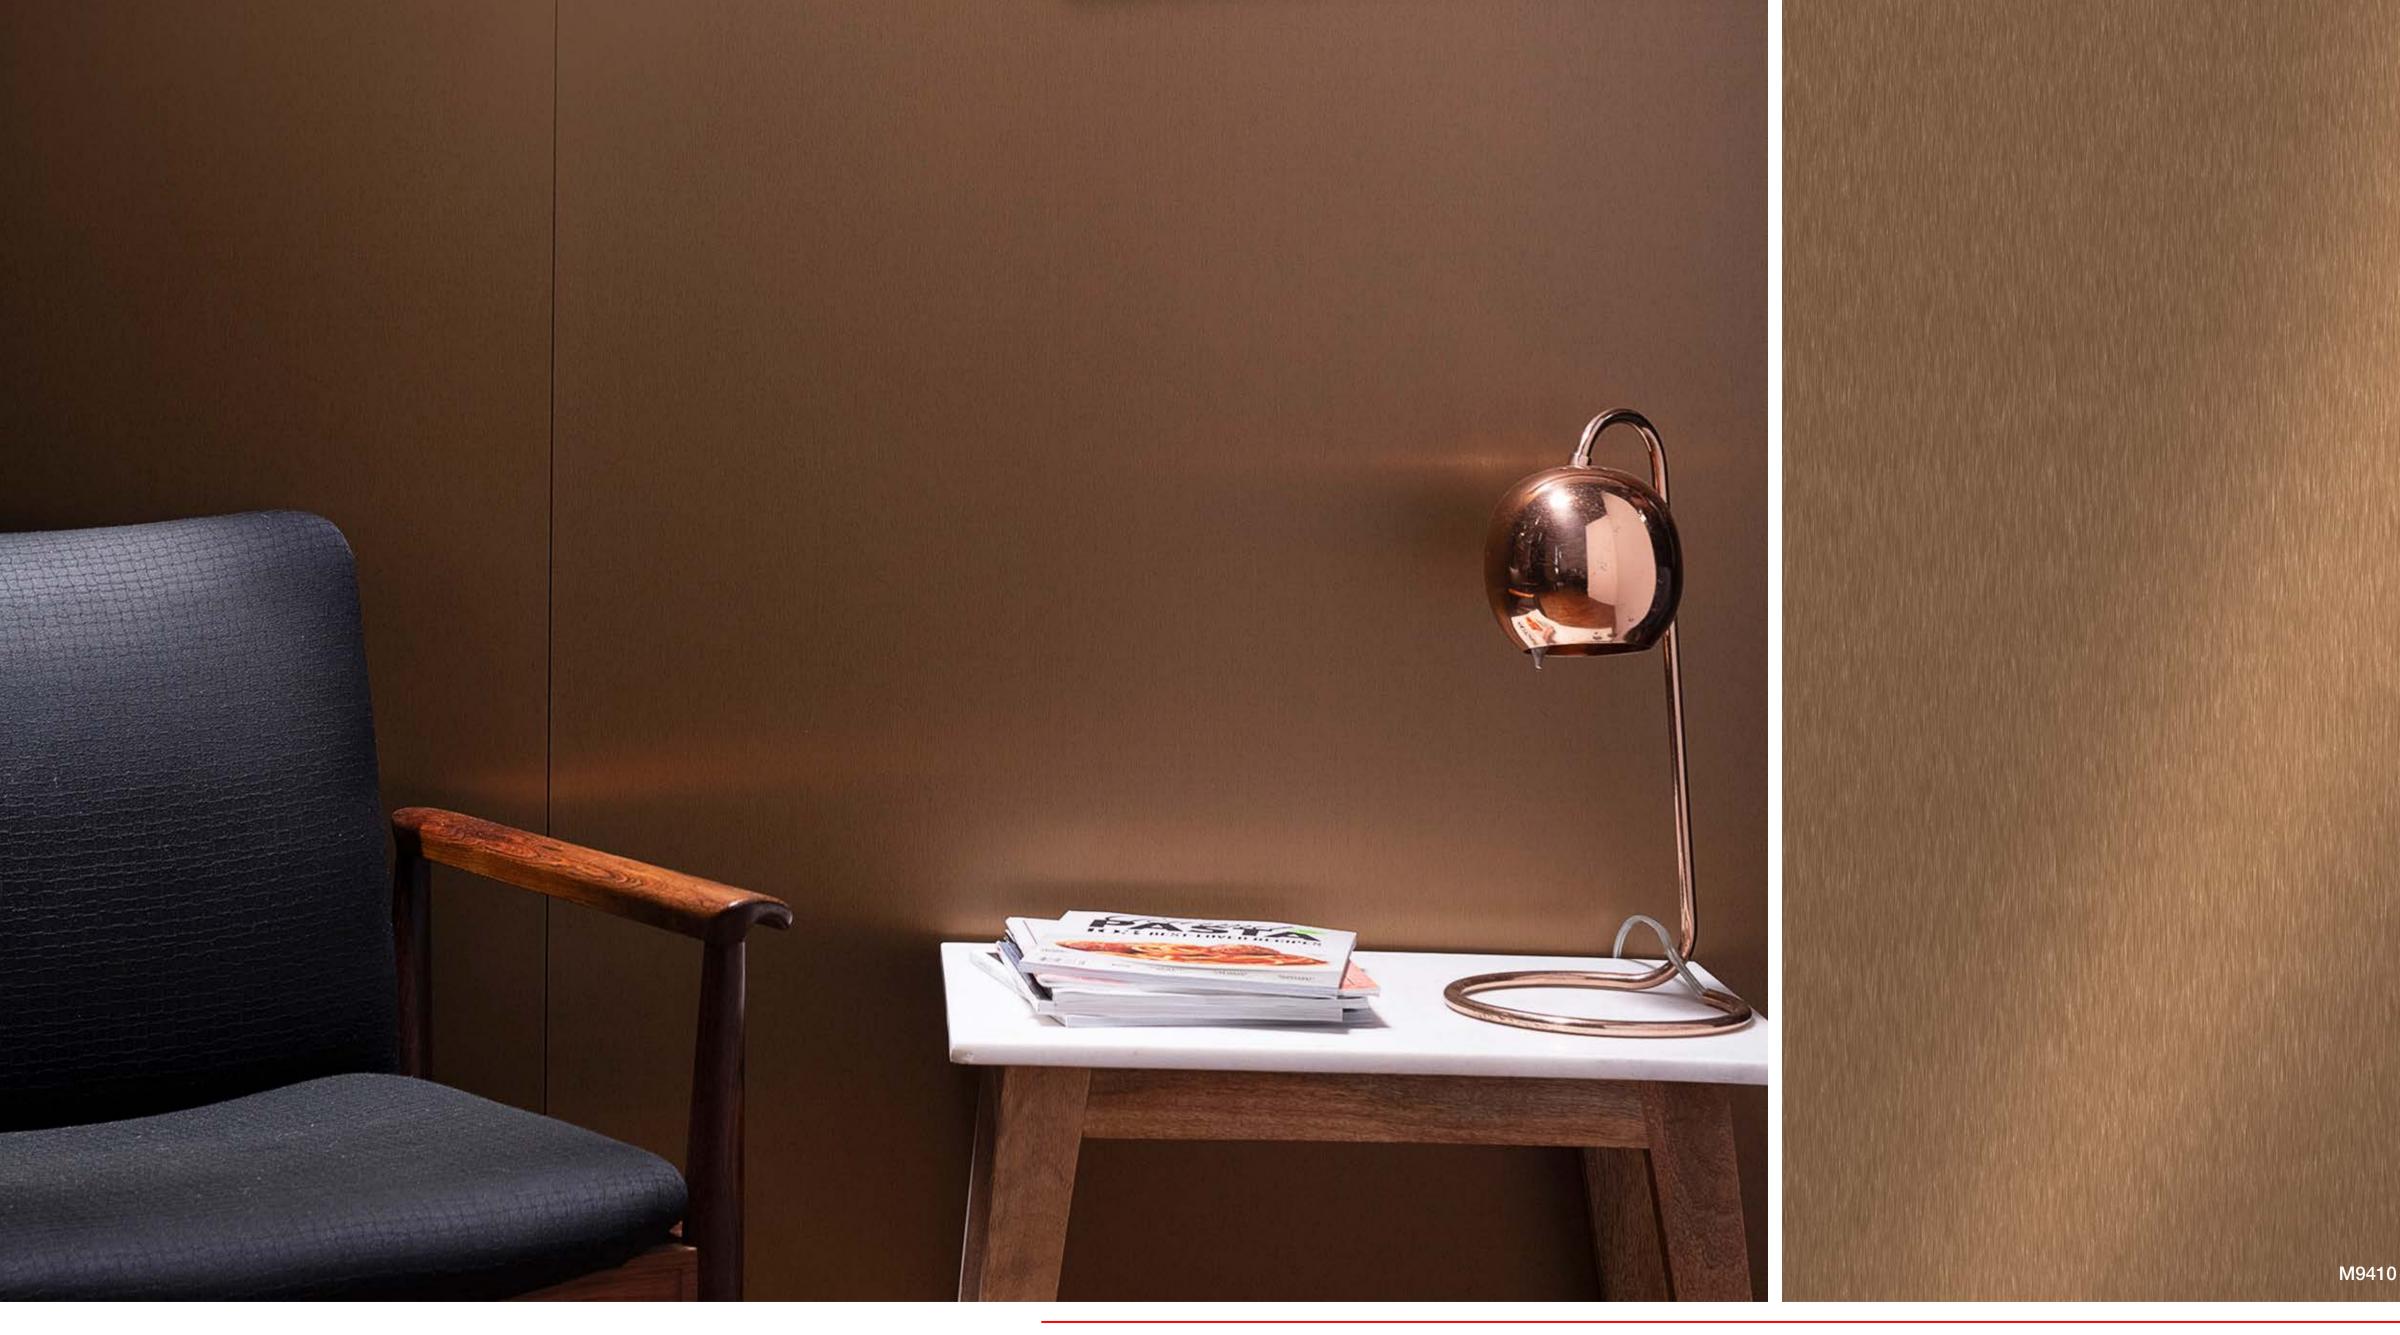

# DECOMETAL® ANNAE

M9410 Brushed Coin

M9426 Polished Copper

M9425 Polished Smoke

M9427 Champagne Stainless M9428 Copper Stainless

M5392 Copper Veil

VEIL JOINS EXISTING GRAPHITE VEIL.

VEIL SERIES

#### **BRUSHED SERIES**

BRUSHED SURFACES ARE THE MOST UTILIZED METAL TEXTURE. THE NEW COLORS MODERNIZE THE BRUSHED PALETTE WITH DARK WARM COPPER AND BRASS TONES.

AS REFLECTIVE SURFACES MOVE FROM BASIC TO TREND, THE POLISHED SERIES GROWS BEYOND CLASSIC COOL TONED ALUMINUM TO ADD WARMTH AND SOPHISTICATION TO THE PALETTE.