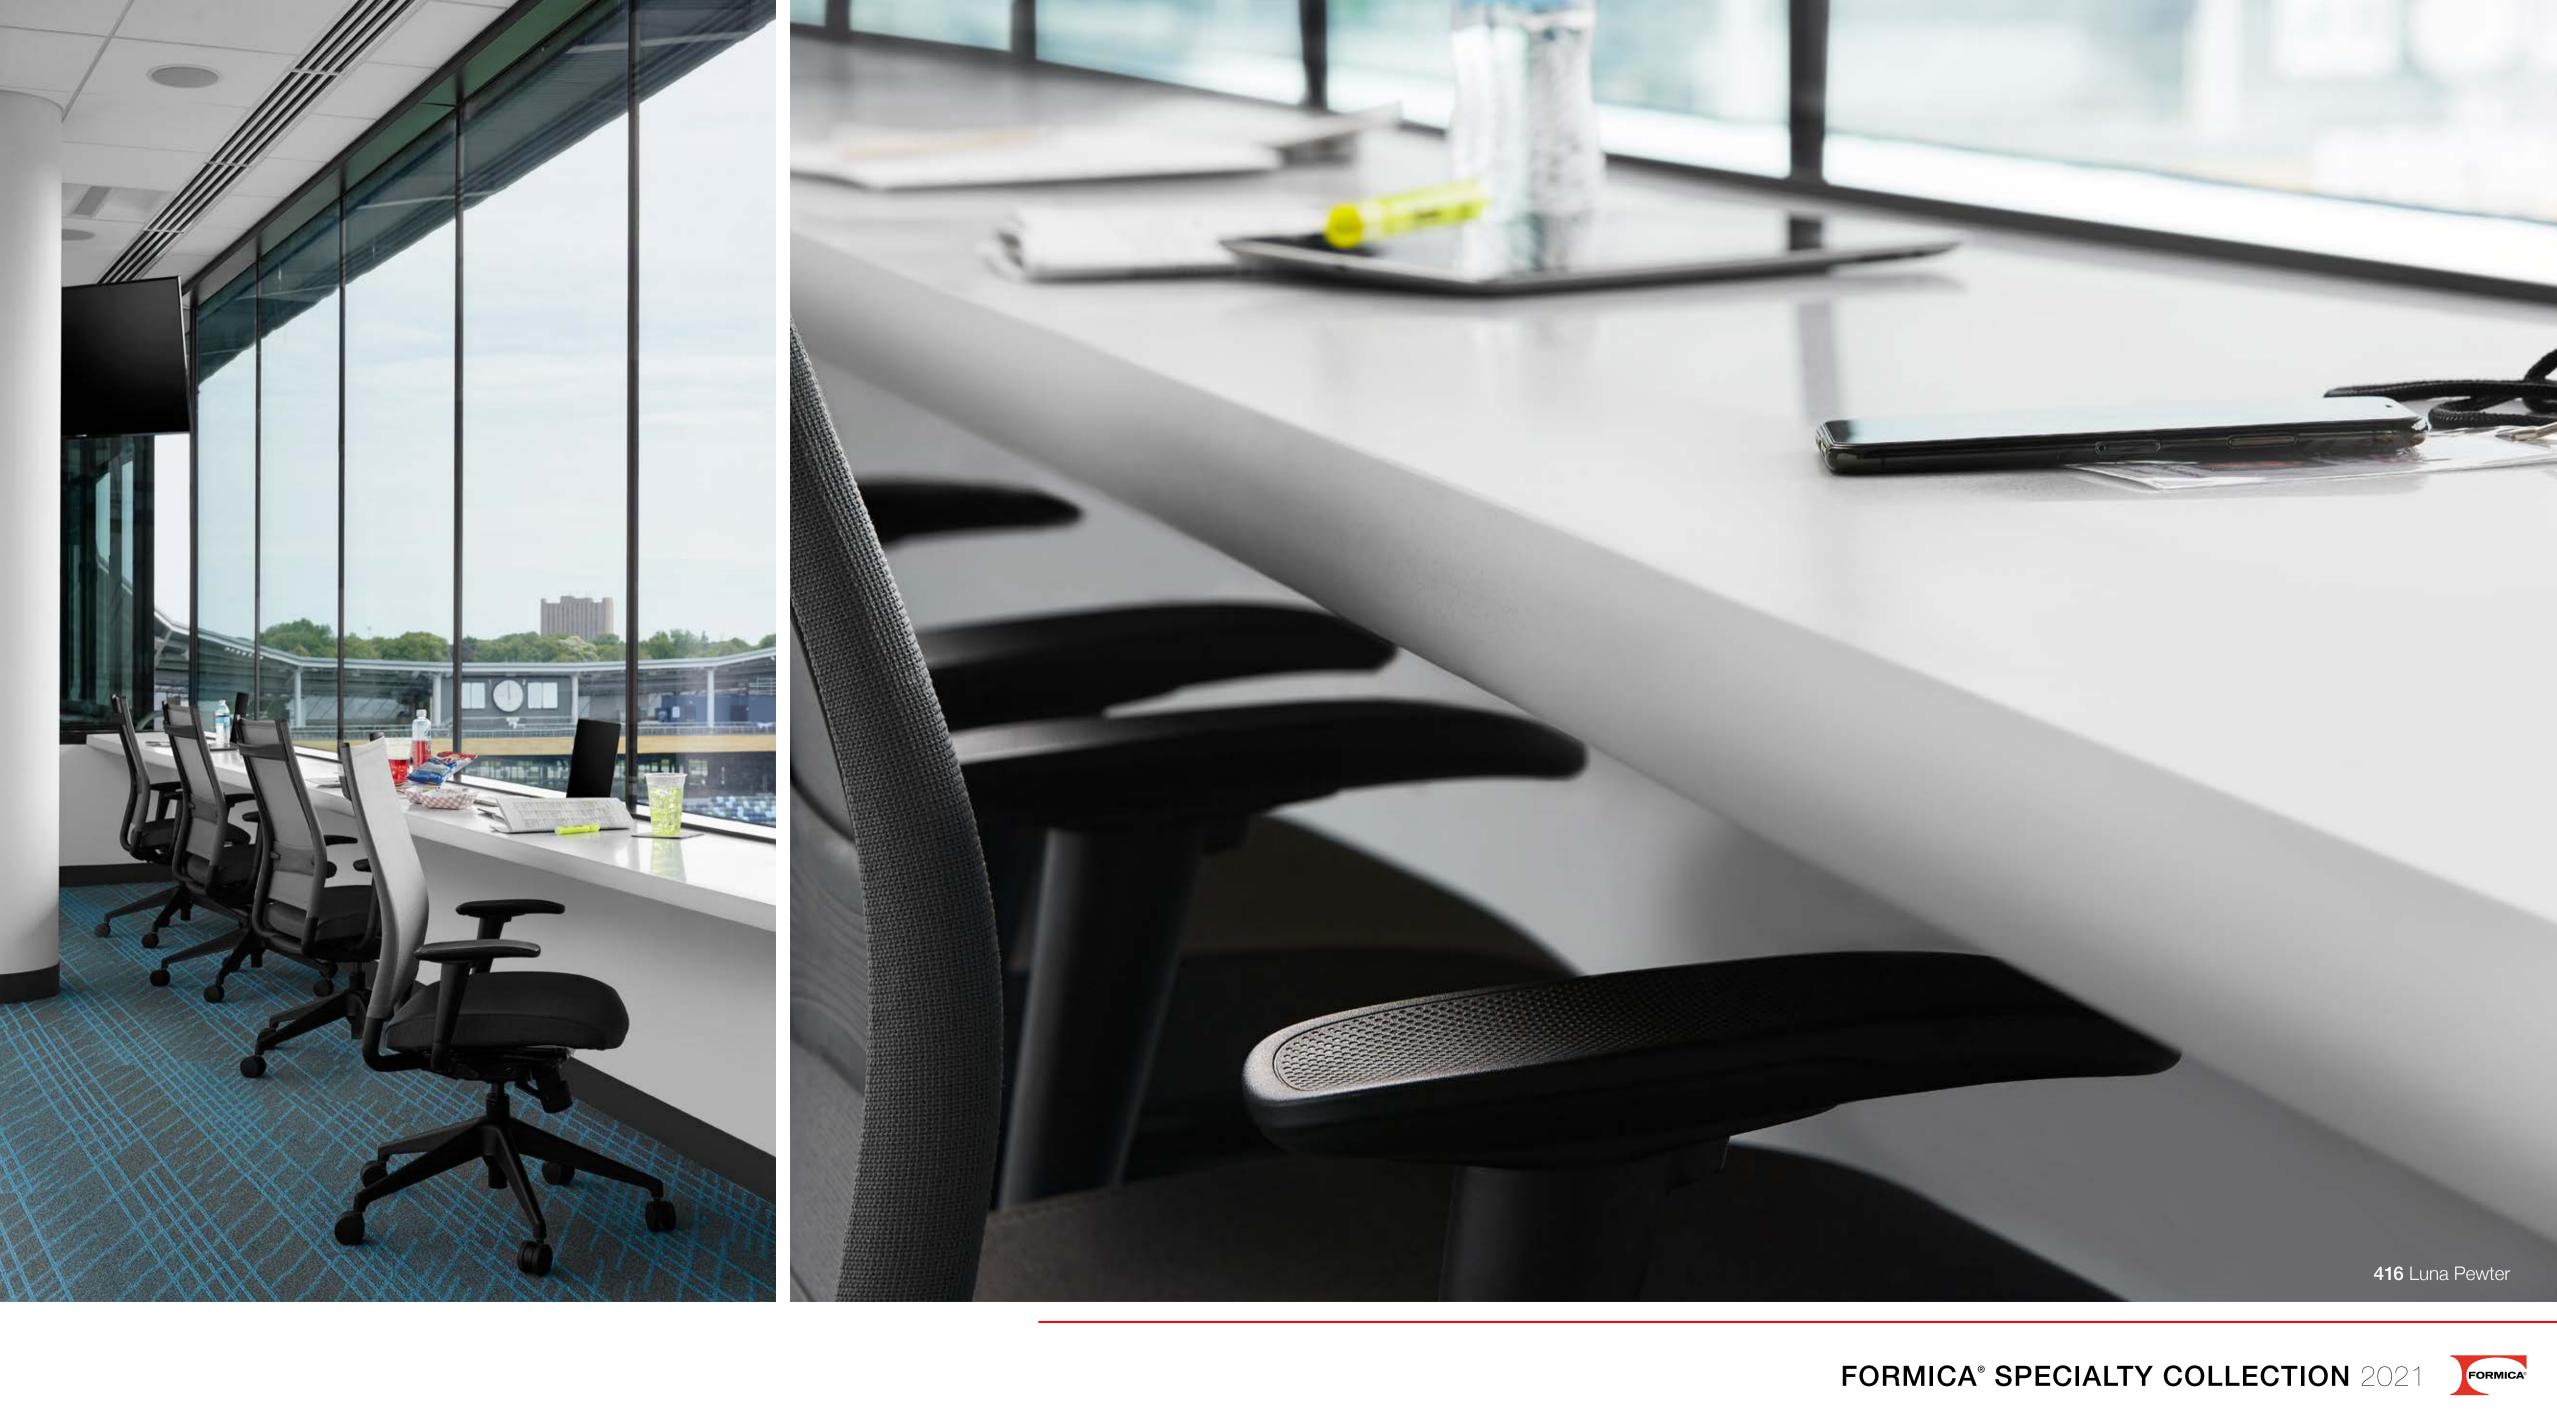

416 Luna Pewter

415 Luna Steel

IN THE DIGITAL WORLD, THE WORD GAMMA MEANS LUMINOSITY, THE INTRINSIC BRIGHTNESS OF A CELESTIAL OBJECT. GAMMA GRAY IS A TRUE NEUTRAL SOLID COLOR, WITH A SOFT AND ETHEREAL QUALITY.

#### LUNA SERIES

THREE NEW COLORS ARE ADDED TO THE HIGHLY USABLE LUNA SERIES TO EXPAND THIS OPTICAL SOLID COLLECTION.