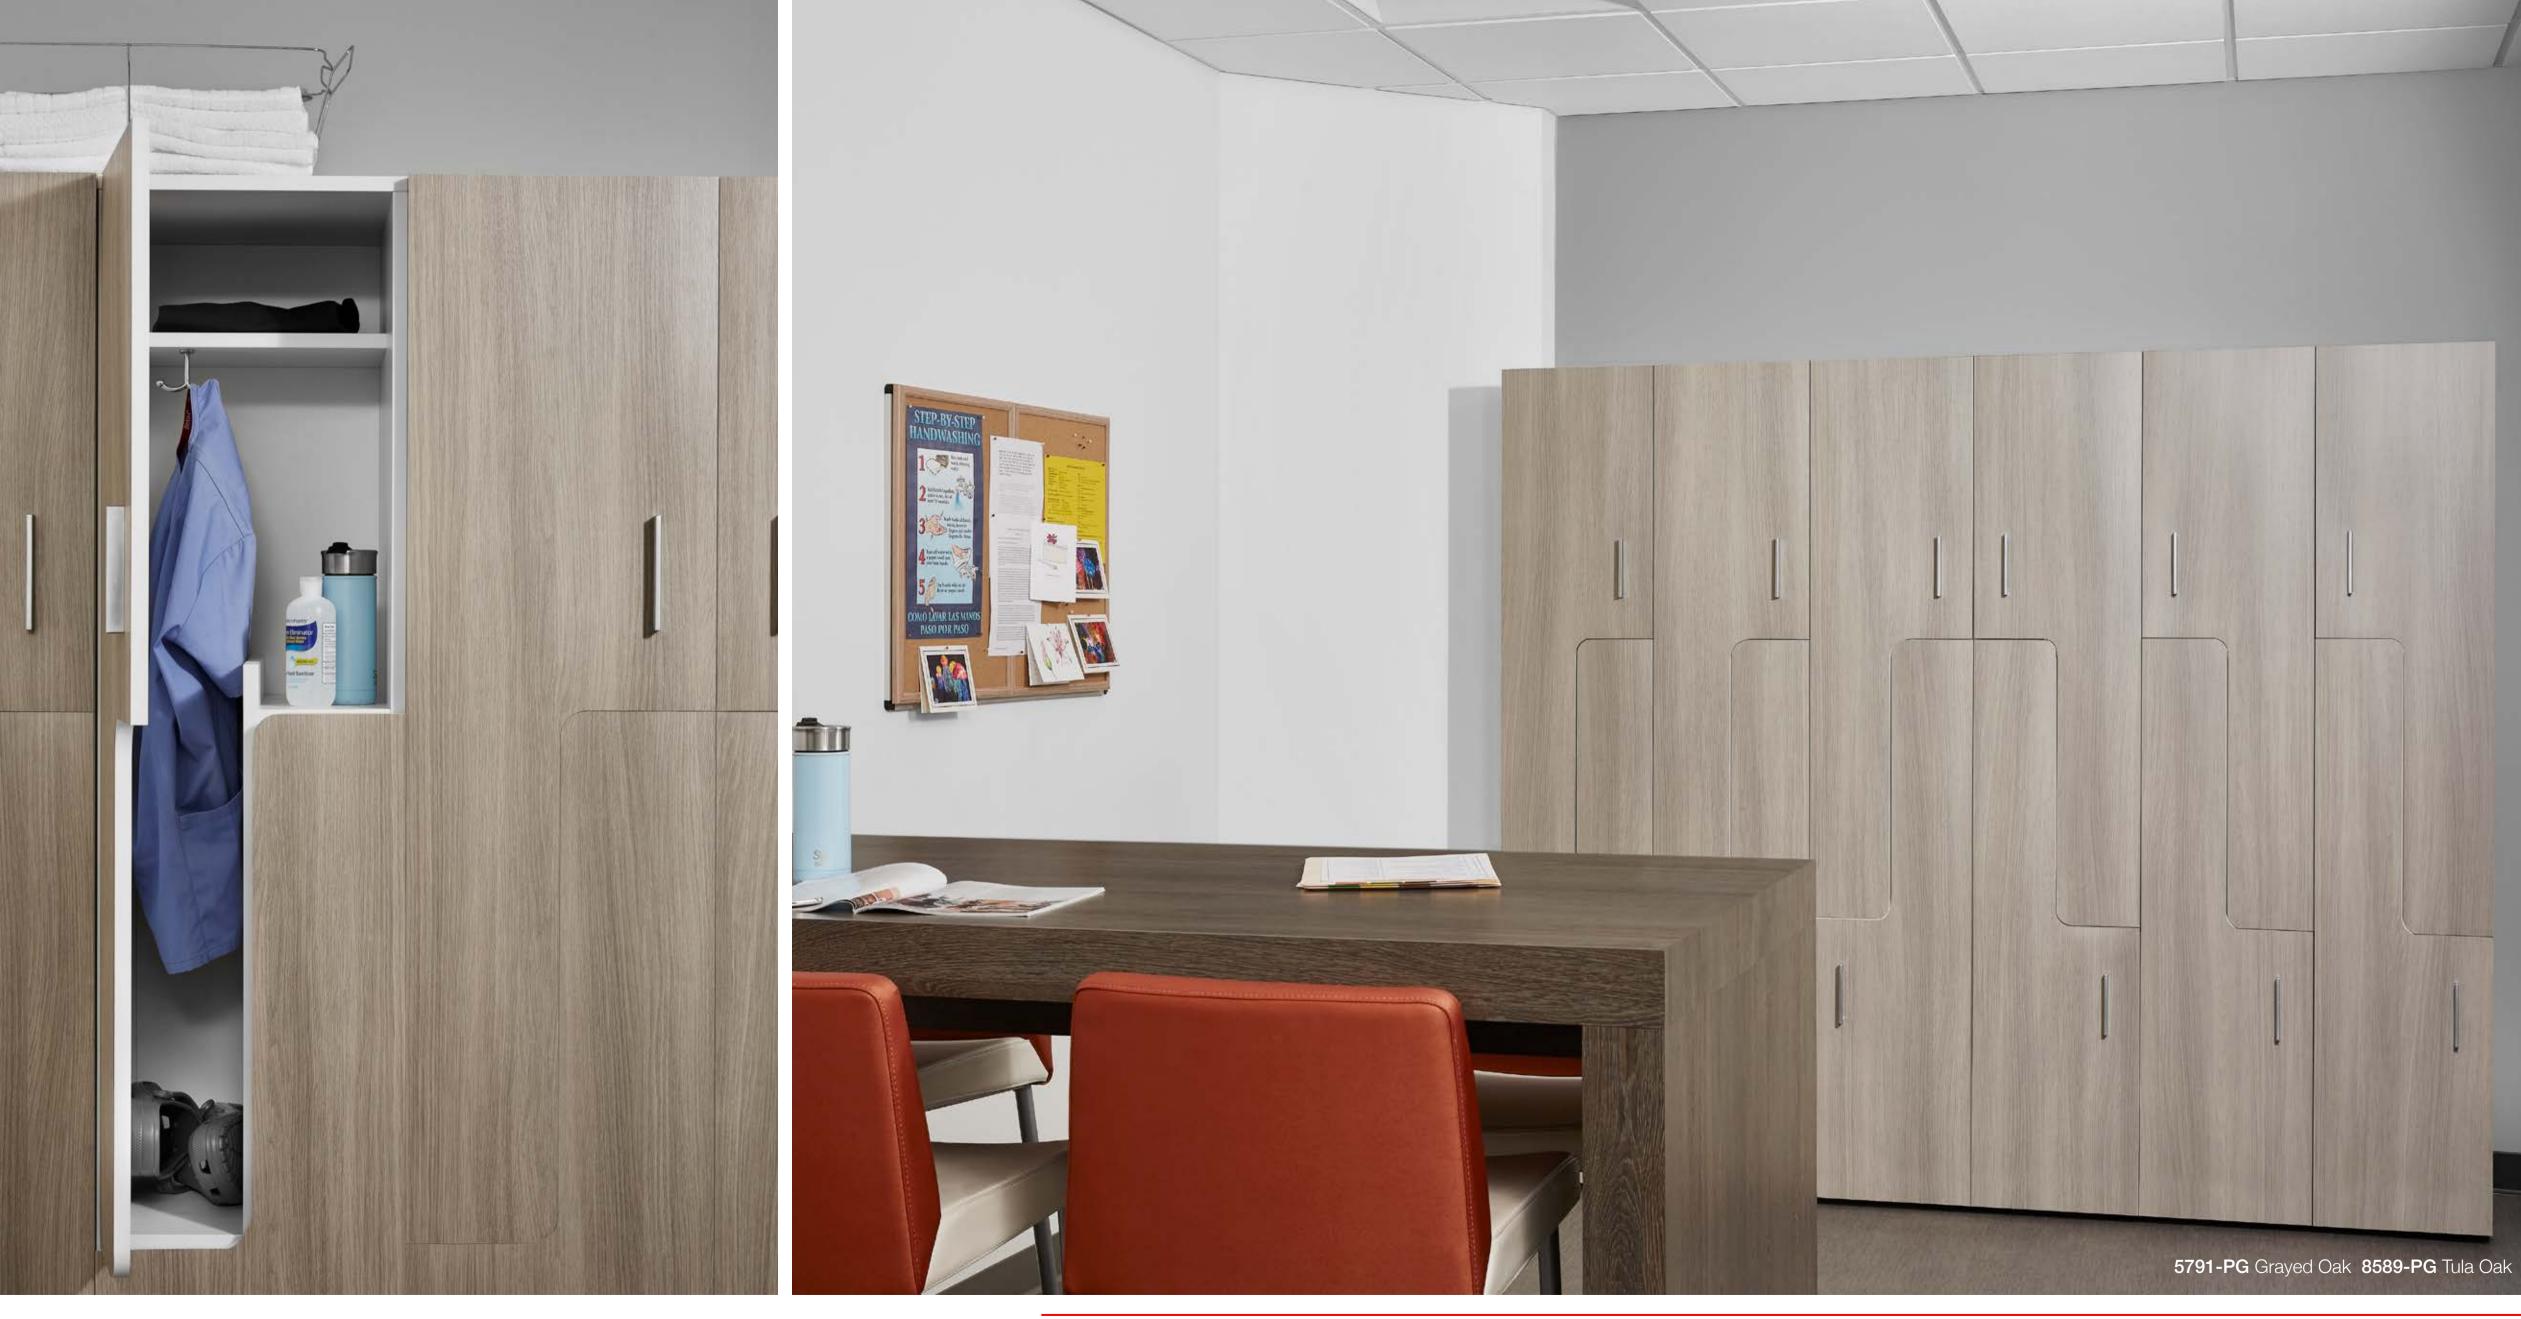

#### MODERN OAK SERIES

STRONG AND IDEAL FOR FURNITURE. OAK WOOD HAS WIDE COLOR VARIATIONS DEPENDING ON THE SPECIFIC SPECIES. AN ELEGANT STRAIGHT GRAIN, THE MODERN OAK SERIES OFFERS AN EASY TO MAINTAIN TREND GRAY AND BLACK FOR INTERIORS.