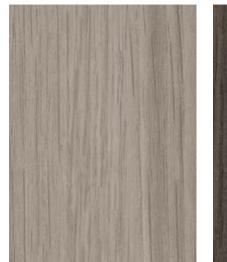

#### CASUAL AND UNIQUE WOODS

UNIQUE FINISHING TECHNIQUES AND A NEW SPECIES INSPIRE THESE PATTERNS, BOTH FEATURING A DARK BROWN STAINED LOOK WITH RANDOM-MATCH LAYOUTS AND CATHEDRALS.

FAMED FOR ITS DURABILITY, SMOOTH SATINY GRAIN AND BEAUTIFUL RED COLOR, CHERRY IS EXCELLENT FOR FURNITURE AND ARCHITECTURAL DOORS. WITH A SOFT FLOWING, STRAIGHT GRAIN LAYOUT, THE CHERRY SERIES IS COLORED IN TRUE-BROWNS.