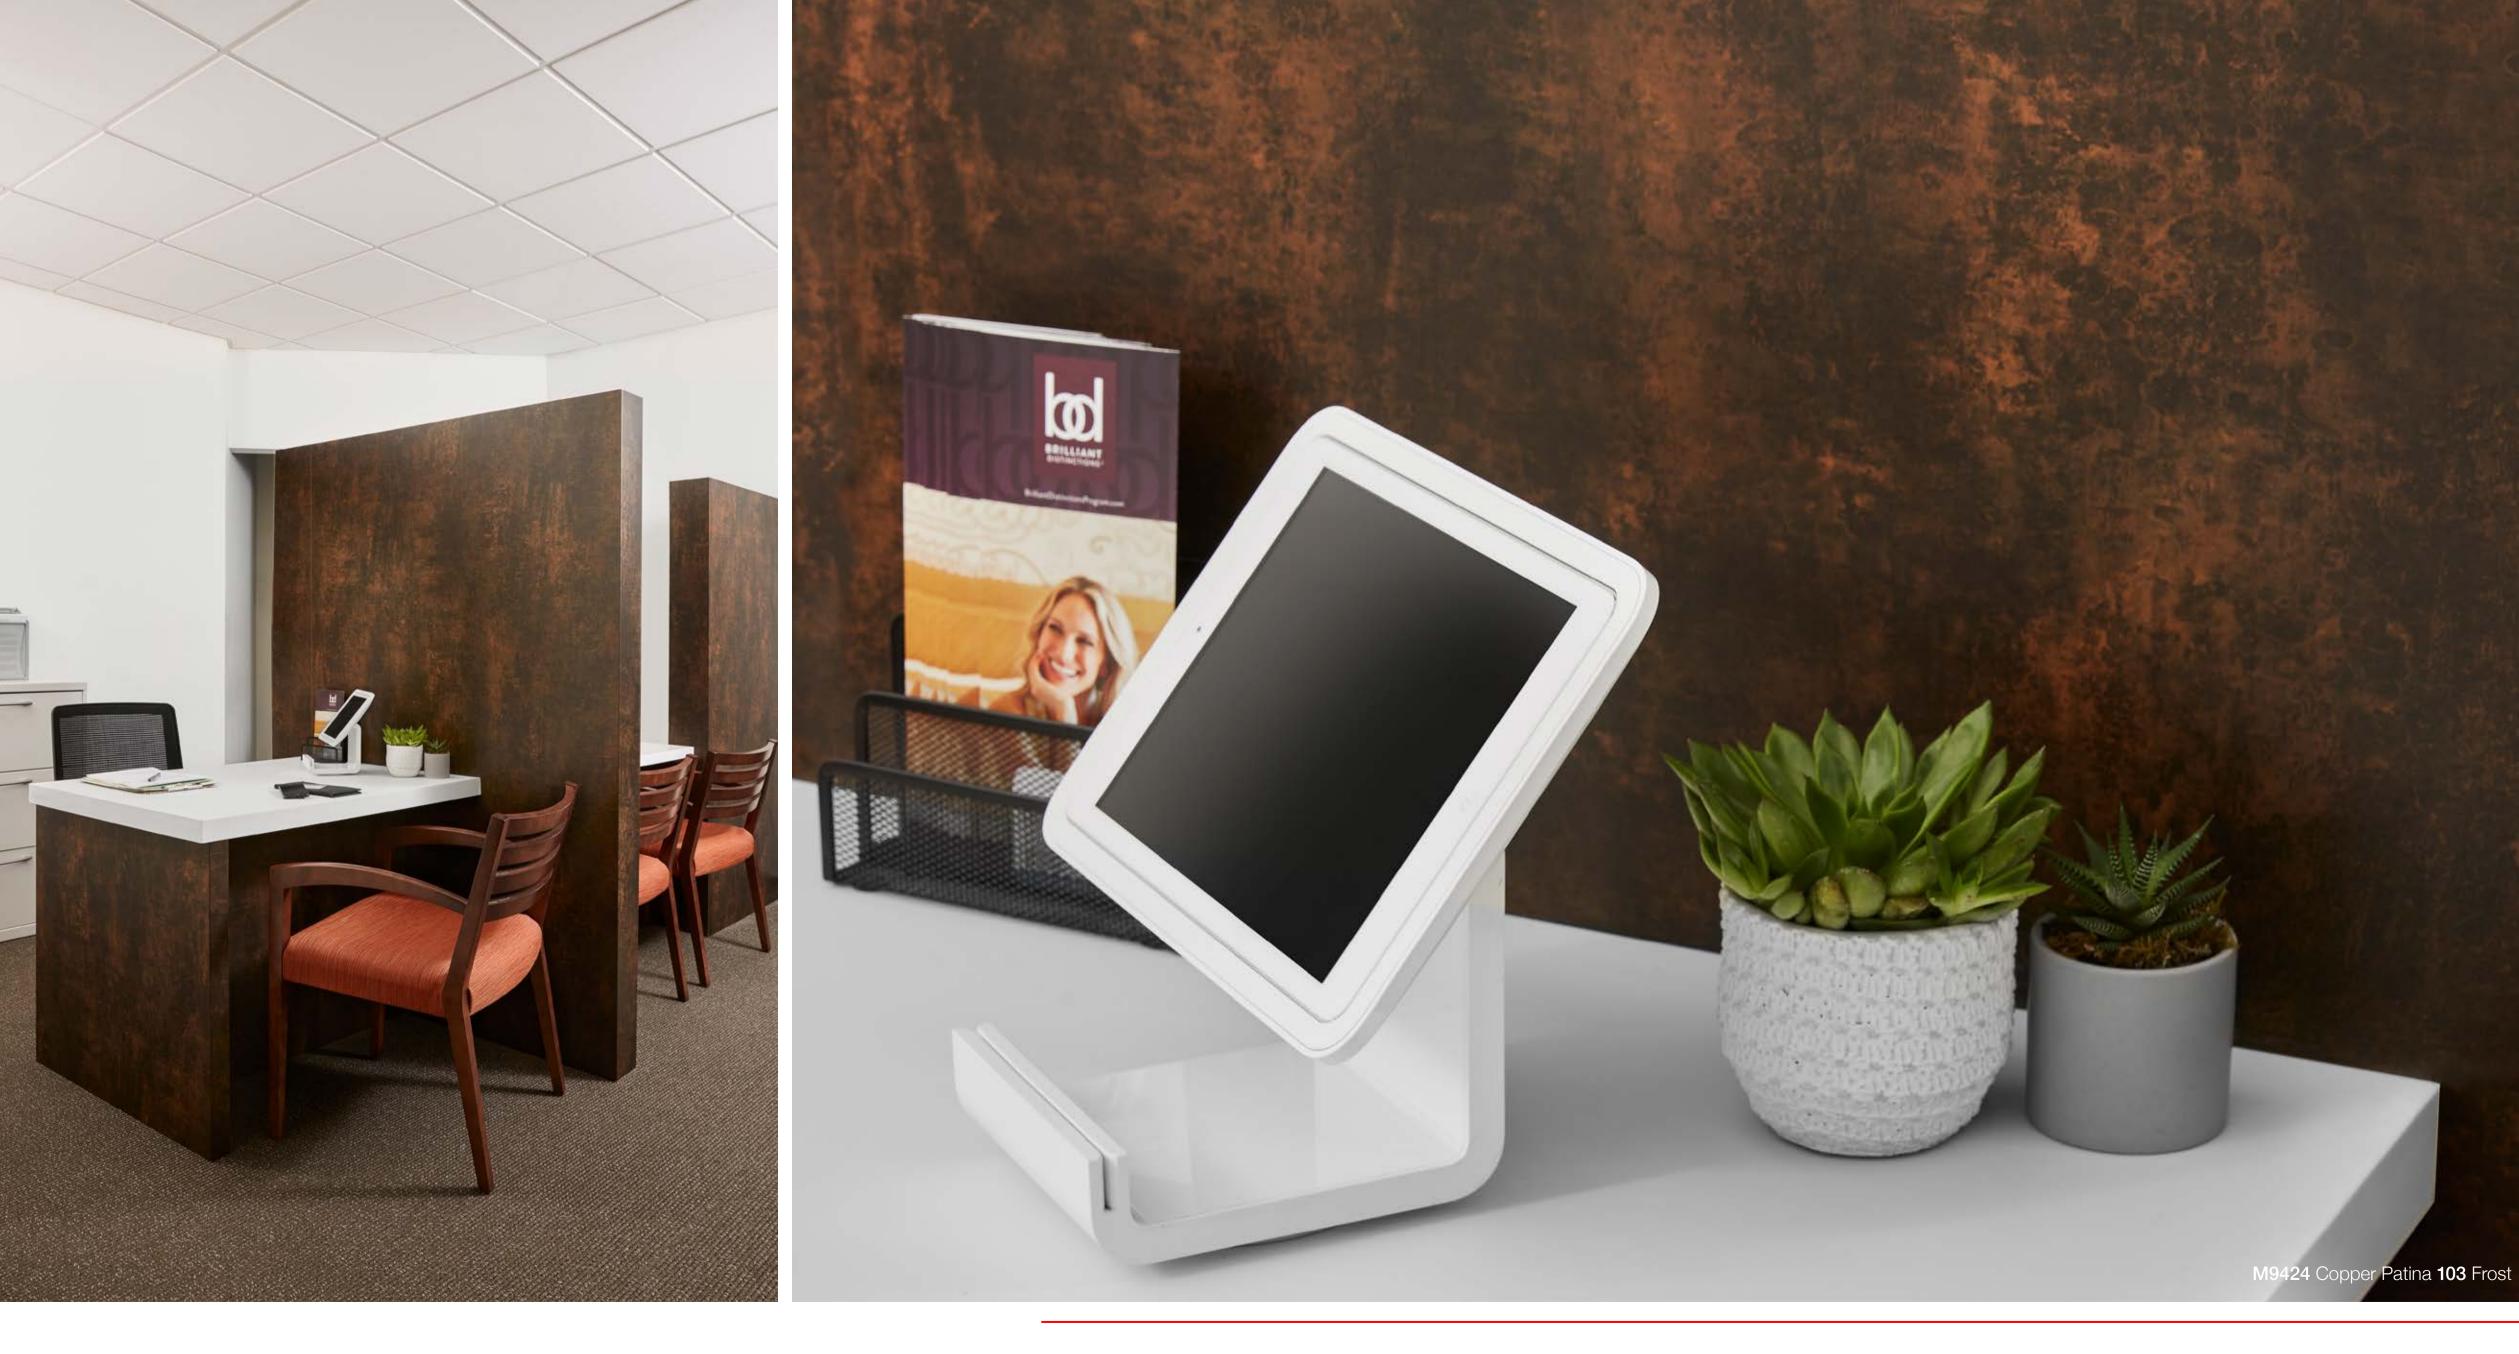

#### SOLID METAL COLLECTION

NEW TO THE DECOMETAL® LAMINATE OFFERING, SOLID METAL ALUMINUM SHEETS ARE ARTISTICALLY PRINTED WITH STUNNING VISUALS ENHANCED BY A METAL SHEET BASE.

M9423 Brass Patina

M9424 Copper Patina

#### PATINA SERIES

THIS SERIES EMBRACES THE BEAUTIFUL, NATURAL EFFECTS OF WEATHERING AND AGE THAT OCCUR WHEN METALS ARE EXPOSED TO THE ELEMENTS.