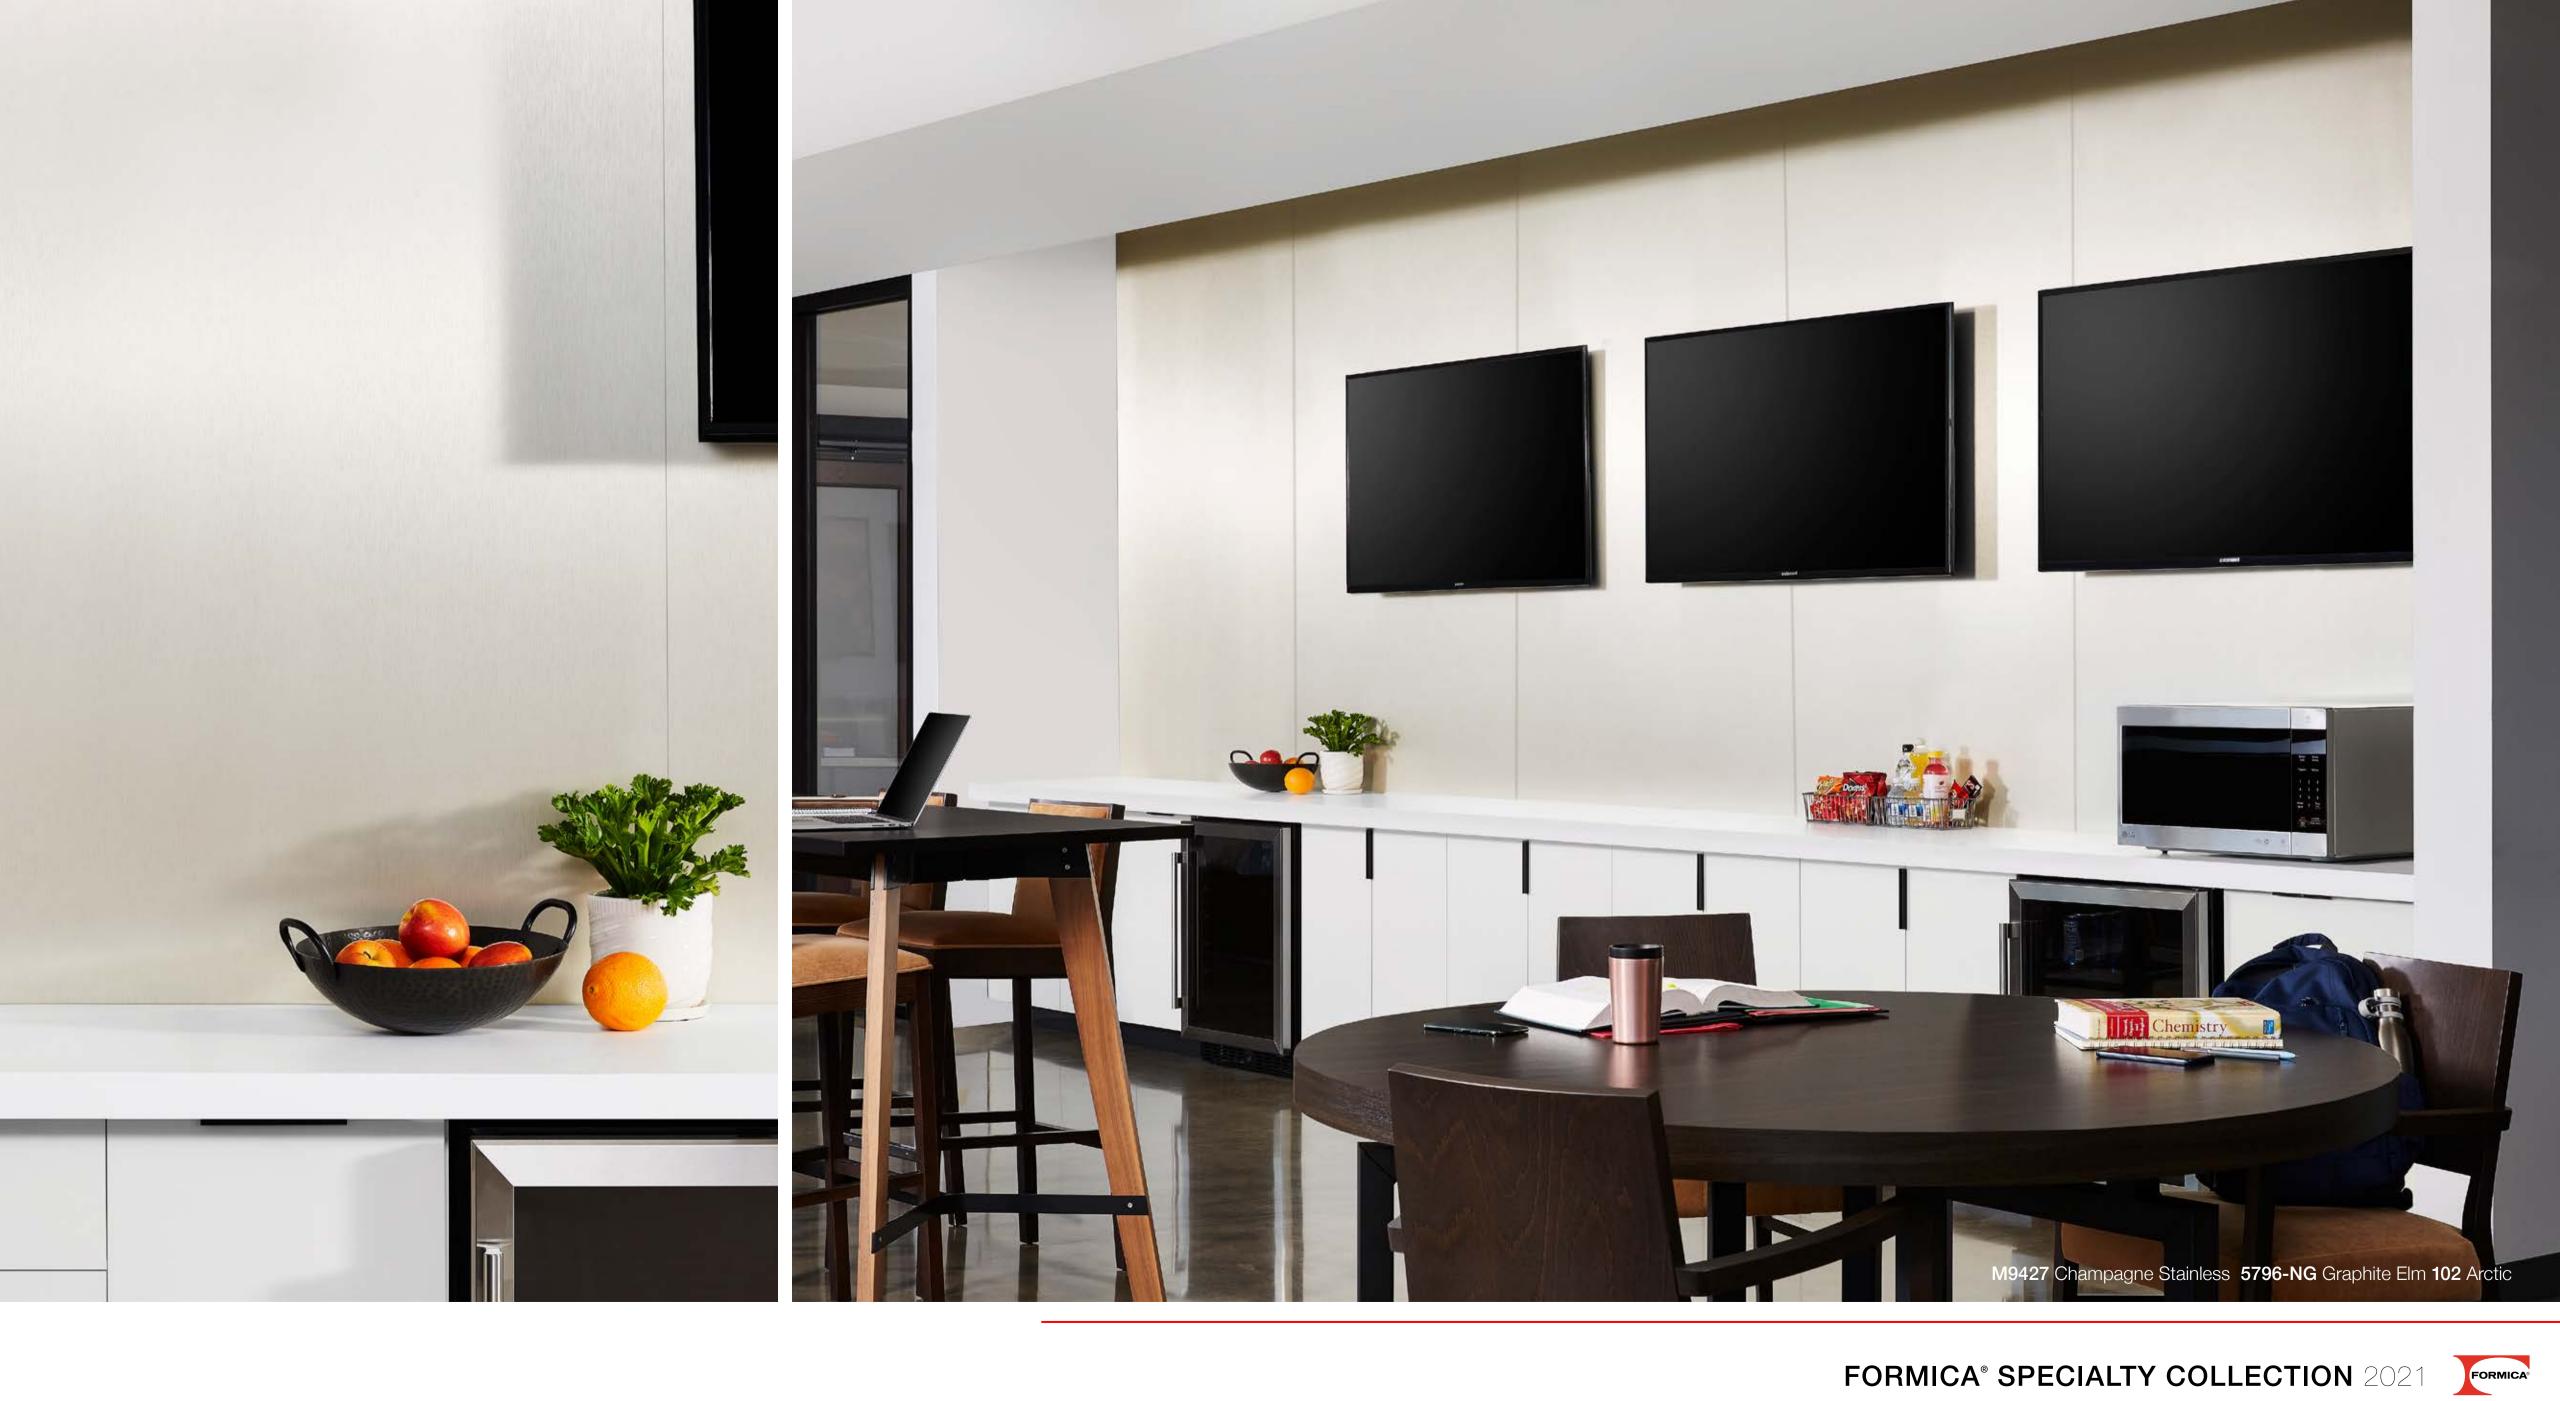

#### METAL LAMINATE COLLECTION

13 NEW METAL VISUALS ADD WARM TONES OF BRASS, COPPER, LIGHT GOLD AND BLACK, PROVIDING DESIGNERS WITH A FULL-SPECTRUM TOOLBOX OF 33 METAL LAMINATE DESIGNS FOR ARCHITECTURAL INTERIORS.

#### **BRUSHED SERIES**

BRUSHED SURFACES ARE THE MOST UTILIZED METAL TEXTURE. THE NEW COLORS MODERNIZE THE BRUSHED PALETTE WITH DARK WARM COPPER AND BRASS TONES.

AS REFLECTIVE SURFACES MOVE FROM BASIC TO TREND, THE POLISHED SERIES GROWS BEYOND CLASSIC COOL TONED ALUMINUM TO ADD WARMTH AND SOPHISTICATION TO THE PALETTE.

A LUXURIOUS ENHANCEMENT, THE ELONGATED 'LONGLINE' BRUSHED STAINLESS SERIES IS COLORED IN WARM CHAMPAGNE AND COPPER.

A HAND-BRUSHED AND ELEGANT FINISH ON SOLID COPPER FOIL. IN RESPONSE TO DEMAND FOR WARMER TONES, COPPER